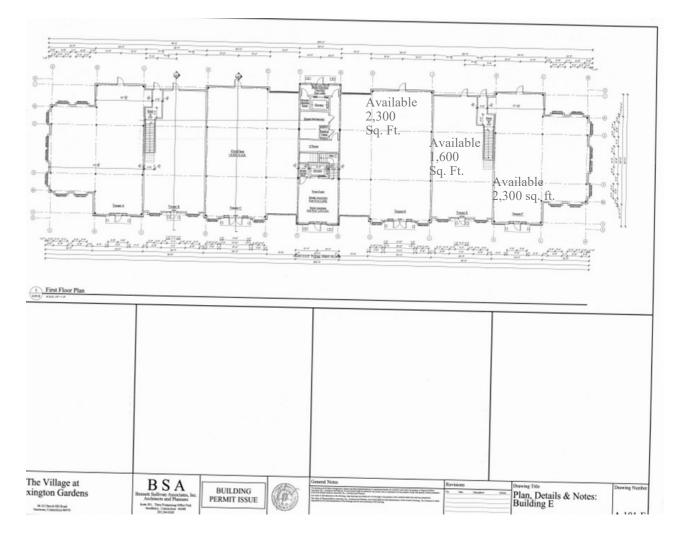

## 32 Church Hill Road, Newtown, CT

First Floor retail or office space in Newtown's premier development. Exposure, parking, layouts to be built to your needs. Please contact Michael Dimyan or Mick Consalvo for more information.

| Size:      | +/- 2,300 Sq. Ft.           |
|------------|-----------------------------|
| Layout:    | First floor open floor plan |
| Parking:   | Ample on site               |
| Heating:   | Gas Heat                    |
| Utilities: | City Water, Sewer and Gas   |
| Price:     | \$21 NNN                    |