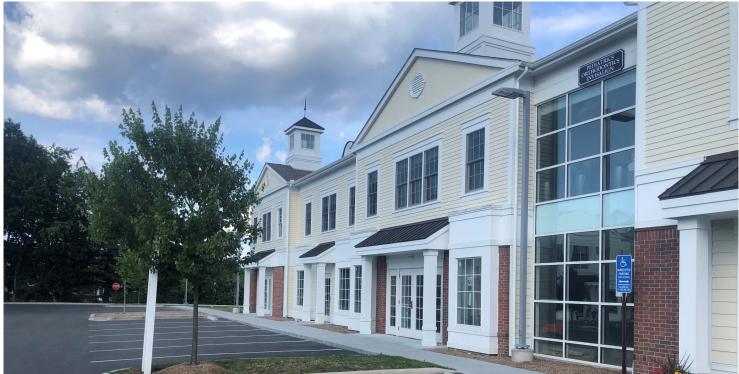

## 32 Church Hill Road, Newtown, CT

First Floor retail or office space in Newtown's premier development. Exposure, parking, layouts to be built to your needs. Please contact Michael Dimyan or Mick Consalvo for more information.

| Size:      | +/- 2,300 Sq. Ft.           |
|------------|-----------------------------|
| Layout:    | First floor open floor plan |
| Parking:   | Ample on site               |
| Heating:   | Gas Heat                    |
| Utilities: | City Water, Sewer and Gas   |
| Price:     | \$21 NNN                    |