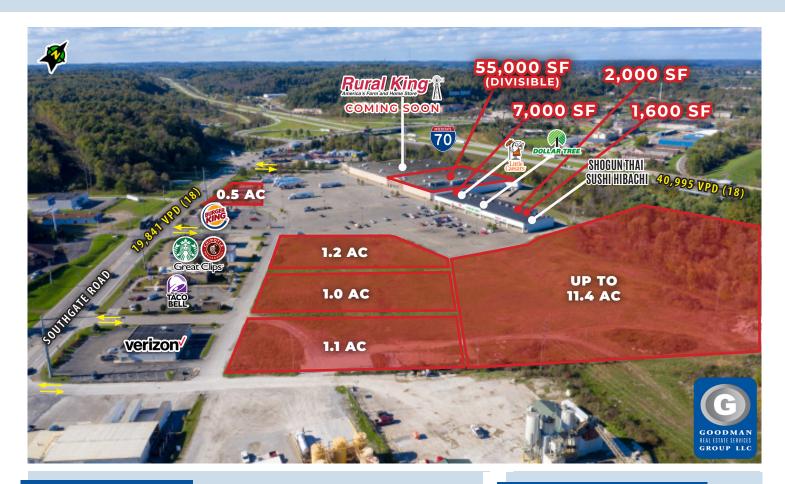

## HIGHLIGHTS

- Join Rural King COMING SOON
- Positioned just off of Interstate 70 and less than one mile from the east/west Interstate 70 and north/south Interstate 77 interchange providing excellent visibility and easy access for all surrounding communities
- Retail in Cambridge easily draws 20 miles in all directions
- Area retailers and restaurants include: Rural King (coming soon), Starbucks, Chipotle, Great Clips, Dollar Tree, Cato, Taco Bell, Burger King, Walmart, Aldi, Curves, Buffalo Wild Wings, Arby's, Tractor Supply Co, and more

#### • AVAILABLE:

- Up to 11.4 acres of land adjacent to the center for sale
- 0.5 to 1.2-acre outlots available
- 55,000-square-foot space for lease (divisible)
- 1,600-square-foot inline space for lease
- 2,000-square-foot inline space for lease
- 7,000-square-foot inline space for lease