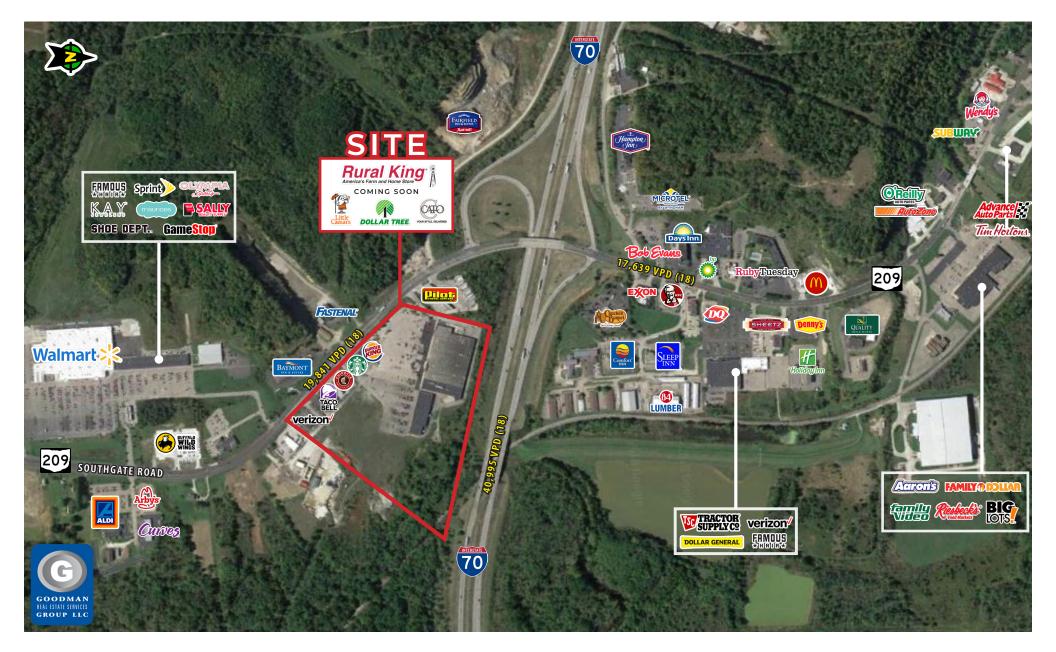

## HIGHLIGHTS

- Join Rural King COMING SOON
- Positioned just off of Interstate 70 and less than one mile from the east/west Interstate 70 and north/south Interstate 77 interchange providing excellent visibility and easy access for all surrounding communities
- Retail in Cambridge easily draws 20 miles in all directions
- Area retailers and restaurants include: Rural King (coming soon), Starbucks, Chipotle, Great Clips, Dollar Tree, Cato, Taco Bell, Burger King, Walmart, Aldi, Curves, Buffalo Wild Wings, Arby's, Tractor Supply Co, and more

#### • AVAILABLE:

- Up to 11.4 acres of land adjacent to the center for sale
- 0.5 to 1.2-acre outlots available
- 55,000-square-foot space for lease (divisible)
- 1,600-square-foot inline space for lease
- 2,000-square-foot inline space for lease
- 7,000-square-foot inline space for lease