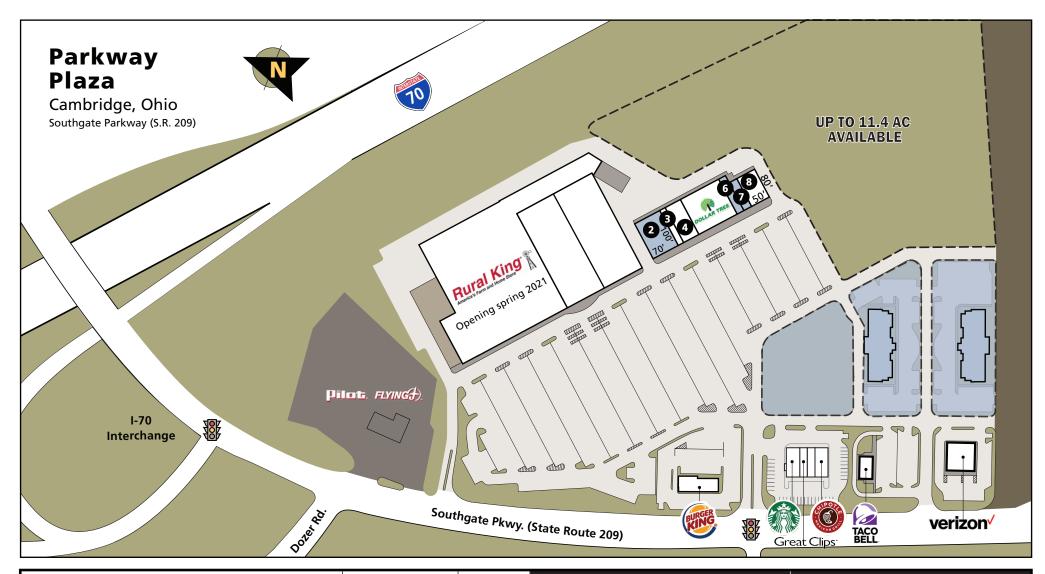

#### • AVAILABLE:

- Up to 11.4 acres of land adjacent to the center for sale
- 0.5 to 1.2-acre outlots available
- 55,000-square-foot space for lease (divisible)
- 1,600-square-foot inline space for lease
- 2,000-square-foot inline space for lease
- 7,000-square-foot inline space for lease

# PARKWAY PLAZA

Cambridge, Ohio

| Legacy Village<br>25333 Cedar Road, Suite 305<br>Lyndhurst, Ohio 44124<br>Tel: (216) 381-8200 Fax: (216) 381-82<br>For Leasing Information<br>Please call (216) 381-8200<br>or visit goodmanrealestate.com | 25333 Cedar Road, Suite 305                                                 | Owned by:<br><b>Rural King</b> | Key<br>Available<br>Leased | Unit | Tenant                           | Size   | Unit Tenant                | Size   |
|------------------------------------------------------------------------------------------------------------------------------------------------------------------------------------------------------------|-----------------------------------------------------------------------------|--------------------------------|----------------------------|------|----------------------------------|--------|----------------------------|--------|
|                                                                                                                                                                                                            |                                                                             |                                |                            | 1a   | Rural King (opening spring 2021) | 90,000 | Outlots                    |        |
|                                                                                                                                                                                                            |                                                                             |                                |                            | 1b   | Proposed Burkes Outlet           |        | Proposed Outlot            | 1.2 AC |
|                                                                                                                                                                                                            |                                                                             |                                |                            | 1c   | Proposed Marshalls               |        | Proposed Outlot/Hotel Site | 1.0 AC |
|                                                                                                                                                                                                            |                                                                             |                                |                            | 2    | Available                        | 7,000  | Proposed Outlot/Hotel Site | 1.1 AC |
|                                                                                                                                                                                                            | Please call (216) 381-8200                                                  |                                |                            | 3    | Little Caesars                   | 1,500  |                            |        |
|                                                                                                                                                                                                            |                                                                             |                                |                            | 4    | Cato                             | 4,000  |                            |        |
|                                                                                                                                                                                                            |                                                                             |                                |                            | 5    | Dollar Tree                      | 10,500 |                            |        |
|                                                                                                                                                                                                            | <b>Disclaimer:</b> The information above has been obtained from sources bel |                                |                            | 6    | Available                        | 2,000  |                            |        |
|                                                                                                                                                                                                            | guarantee, warranty, or representation about it.                            | employees make no              |                            | 7    | Available                        | 1,600  |                            |        |
|                                                                                                                                                                                                            |                                                                             |                                |                            | 8    | Shogun Thai Sushi Hibachi        | 4,000  |                            |        |