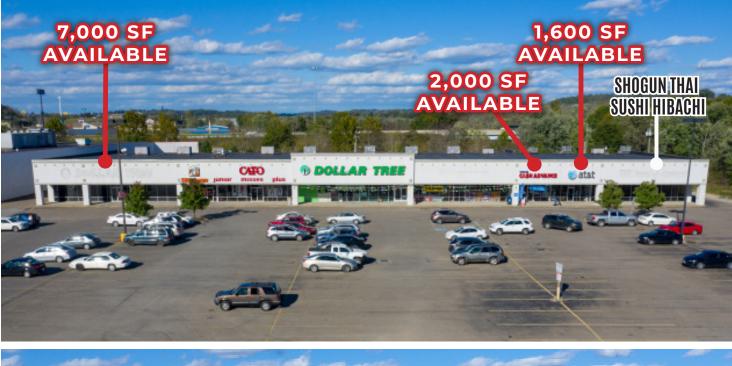

## HIGHLIGHTS

- Join Rural King COMING SOON
- Positioned just off of Interstate 70 and less than one mile from the east/west Interstate 70 and north/south Interstate 77 interchange providing excellent visibility and easy access for all surrounding communities
- Retail in Cambridge easily draws 20 miles in all directions
- Area retailers and restaurants include: Rural King (coming soon), Starbucks, Chipotle, Great Clips, Dollar Tree, Cato, Taco Bell, Burger King, Walmart, Aldi, Curves, Buffalo Wild Wings, Arby's, Tractor Supply Co, and more

#### • AVAILABLE:

- Up to 11.4 acres of land adjacent to the center for sale
- 0.5 to 1.2-acre outlots available
- 55,000-square-foot space for lease (divisible)
- 1,600-square-foot inline space for lease
- 2,000-square-foot inline space for lease
- 7,000-square-foot inline space for lease