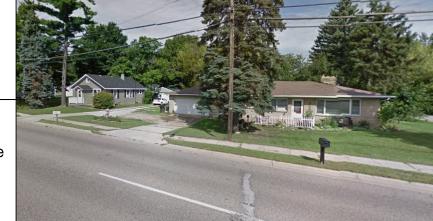

### **Overview:**

First time on the market! Great office development site just west of S. Westnedge on Milham Avenue (includes 3 parcels). Previously used as residential. Site has two houses on the site and an additional vacant lot. This is a great corner location for any upscale office development.

## Information:

County: Kalamazoo
Municipality: Portage
Gross Size: 2,030 SF
Min/Max Space: 850 - 1,180 SF
Buildings / Units: 2 Buildings / 2 Units

Total Acres: 0.57 Acres

Lot Dimensions: 150' x 175' Irregular