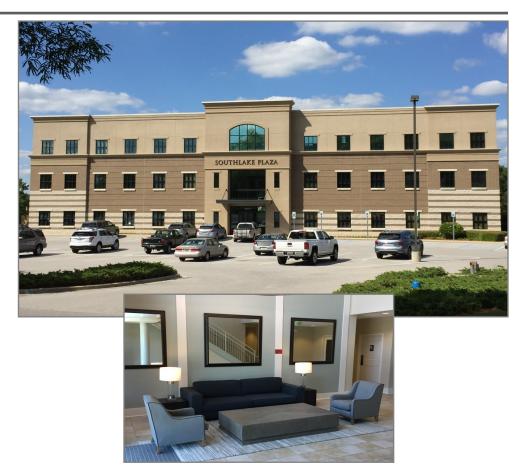

# **SOUTHLAKE PLAZA**

#### **PROPERTY**

Located on Southlake Lane near the intersection of I-65 and Valleydale Road

Class A Building with beautiful lake views

Convenient to retail shops, hotels, banks and multiple restaurants

Close proximity to I-65 providing quick access to all parts of the metro area

Free surface parking at 4 to 1,000 ratio

Floor Plans and details available upon request

City of Hoover in Shelby County (No Occupational Tax)