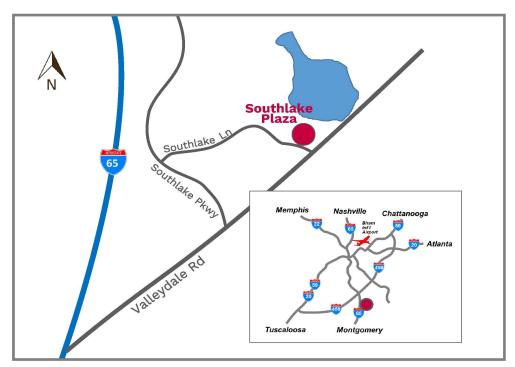

#### **PROPERTY**

Located on Southlake Lane near the intersection of I-65 and Valleydale Road

Class A Building with beautiful lake views

Convenient to retail shops, hotels, banks and multiple restaurants

Close proximity to I-65 providing quick access to all parts of the metro area

Free surface parking at 4 to 1,000 ratio

Floor Plans and details available upon request

City of Hoover in Shelby County (No Occupational Tax)