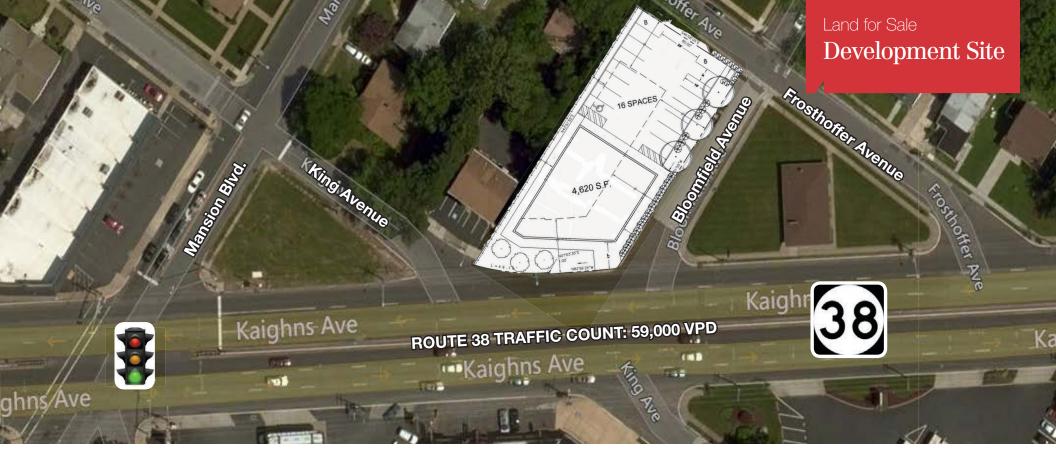

# 5424 Frosthoffer Avenue

Pennsauken, New Jersey

- 0.32± acre lot on Route 38
- Block 6006, Lot 3
- 93 feet of frontage on Route 38
- Traffic count on Route 38: 59,000± vehicles per day
- Zoned C-2 Commercial 2
- Taxes (2017): \$3,258.92

#### **Location Information:**

- Bordering on Route 38
- Easy access to Route 130 and Route 70
- Minutes to Philadephia and area bridges