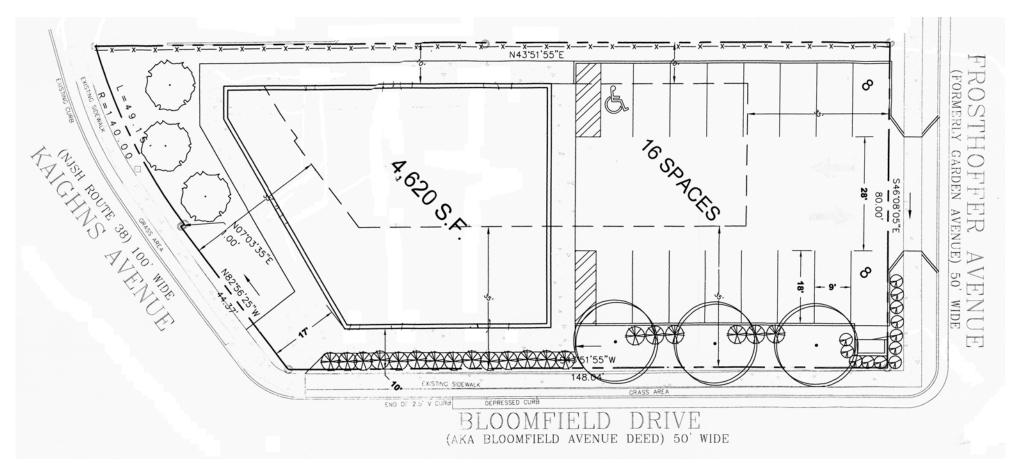

# 5424 Frosthoffer Avenue

Pennsauken, New Jersey

- 0.32± acre lot on Route 38
- Block 6006, Lot 3
- 93 feet of frontage on Route 38
- Traffic count on Route 38: 59,000± vehicles per day
- Zoned C-2 Commercial 2
- Taxes (2017): \$3,258.92