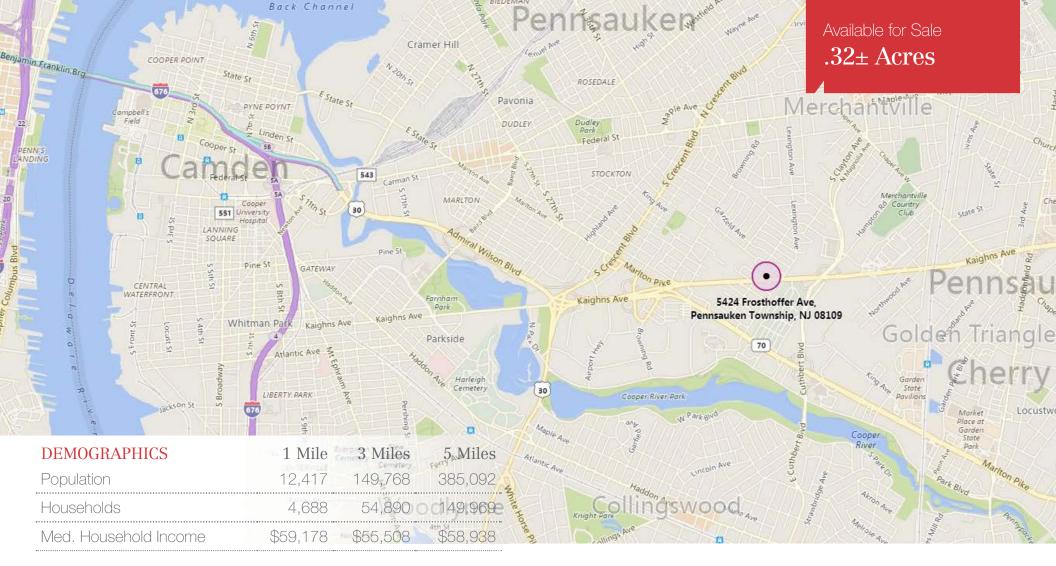

# 5424 Frosthoffer Avenue

Pennsauken, New Jersey

- 0.32± acre lot on Route 38
- Block 6006, Lot 3
- 93 feet of frontage on Route 38
- Traffic count on Route 38: 59,000± vehicles per day
- Zoned C-2 Commercial 2
- Taxes (2017): \$3,258.92