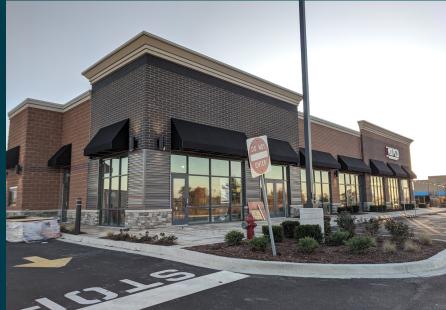

### **Availability**

2,163 SF Freestanding Building w/drive-thru

Multi-Tenant Outlot Development 3,272 SF Endcap

Summer 2022 Delivery

- Freestanding building with drive-thru and endcap position of multi-tenant building available
- Vanilla box delivery
- Monument signage off 159th Street
- New Holiday Inn Express (90-Rooms)
- Shadow anchored by Jewel Osco
- 5.5M SF of industrial parks along I-355 expected to employ over 3,000 people