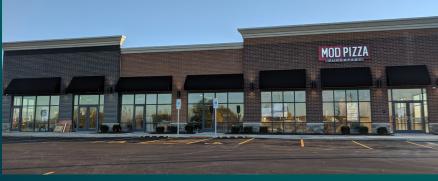

### **Availability**

2,163 SF Freestanding Building w/drive-thru

Multi-Tenant Outlot Development 3,272 SF Endcap

Summer 2022 Delivery

- Freestanding building with drive-thru and endcap position of multi-tenant building available
- Vanilla box delivery
- Monument signage off 159th Street
- New Holiday Inn Express (90-Rooms)
- Shadow anchored by Jewel Osco
- 5.5M SF of industrial parks along I-355 expected to employ over 3,000 people