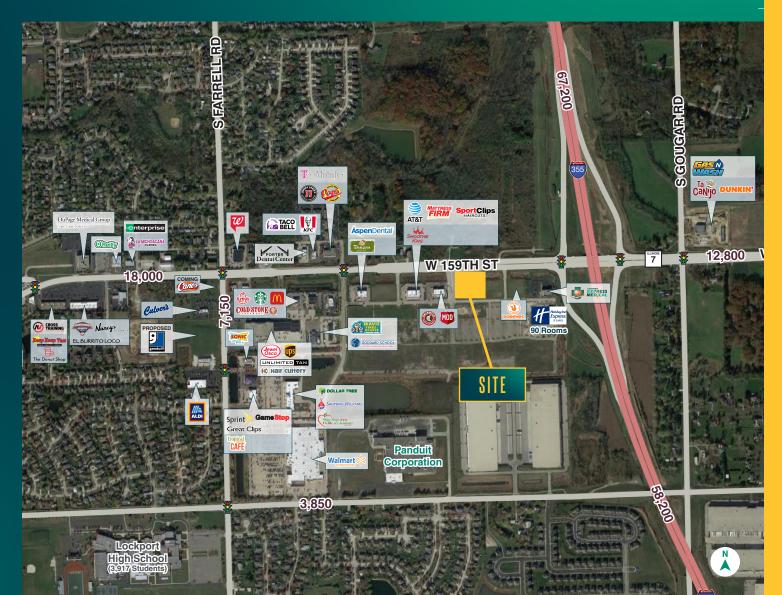

### Address

159th Street & I-355 Lockport, Illinois 60441

- Freestanding building with drive-thru and endcap position of multi-tenant building available
- Vanilla box delivery
- Monument signage off 159th Street
- New Holiday Inn Express (90-Rooms)
- Shadow anchored by Jewel Osco
- 5.5M SF of industrial parks along I-355 expected to employ over 3,000 people