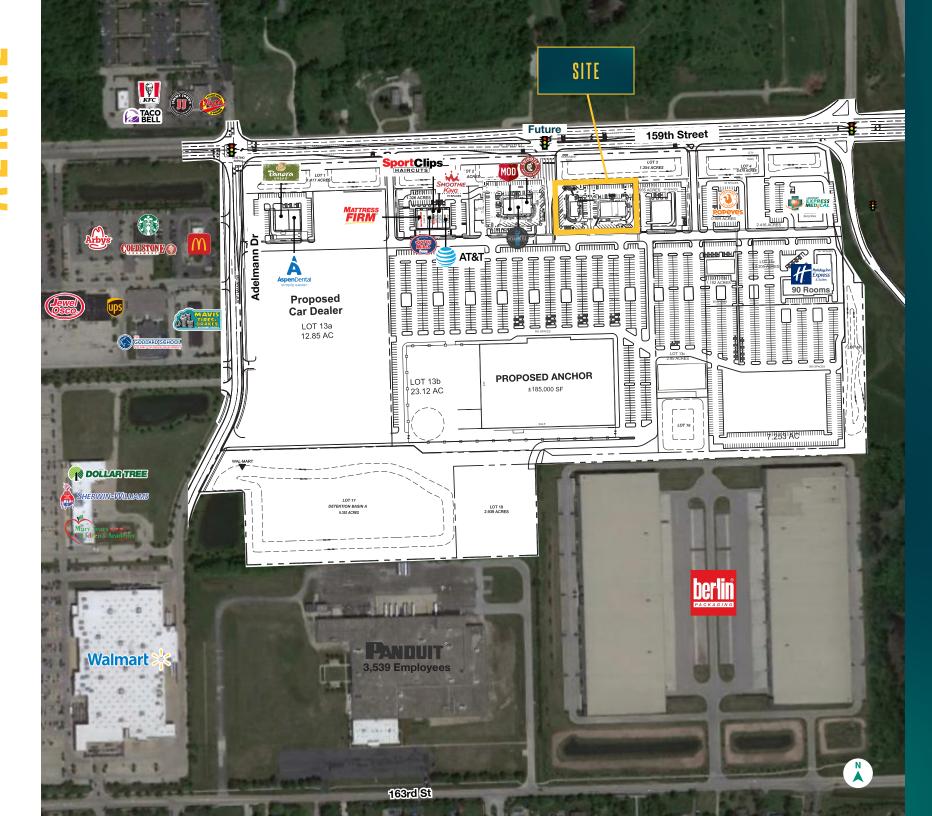

- Freestanding building with drive-thru and endcap position of multi-tenant building available
- Vanilla box delivery
- Monument signage off 159th Street
- New Holiday Inn Express (90-Rooms)
- Shadow anchored by Jewel Osco
- 5.5M SF of industrial parks along I-355 expected to employ over 3,000 people