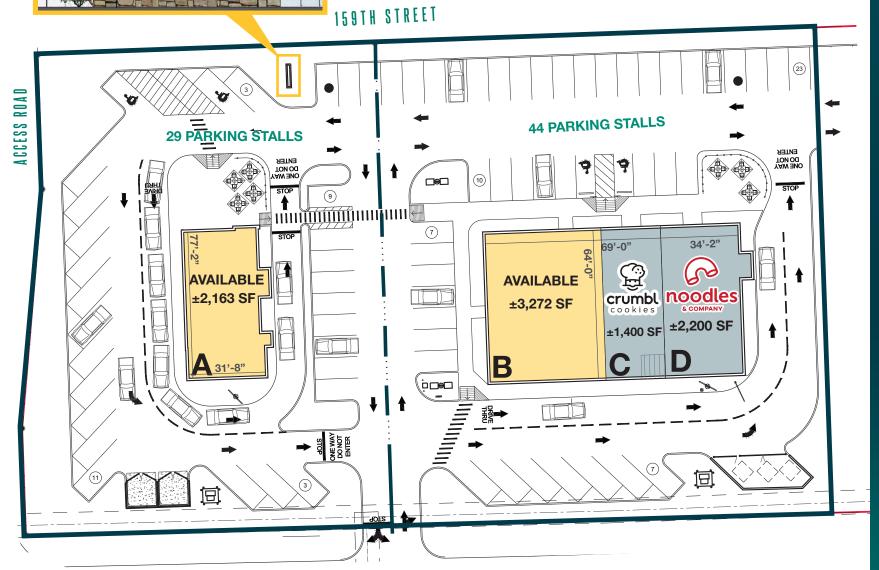

### **Availability**

2,163 SF Freestanding Building w/drive-thru

Multi-Tenant Outlot Development 3,272 SF Endcap

Summer 2022 Delivery

### Additional Neighboring Tenants

| Monument Sign |       | SPACE AVAILABILITY |         |                   |           |
|---------------|-------|--------------------|---------|-------------------|-----------|
| 8'-0"         |       |                    | Space A | Available         | ±2,163 SF |
| noodles       |       |                    | Space B | Available         | ±3,272 SF |
| Tenant        |       |                    | Space C | Crumbl Cookies    | ±1,400 SF |
|               | .0.01 |                    | Space D | Noodles & Company | ±2,200 SF |
| Tenant        | , 5 F |                    |         |                   |           |
| Tenant        |       |                    |         |                   |           |