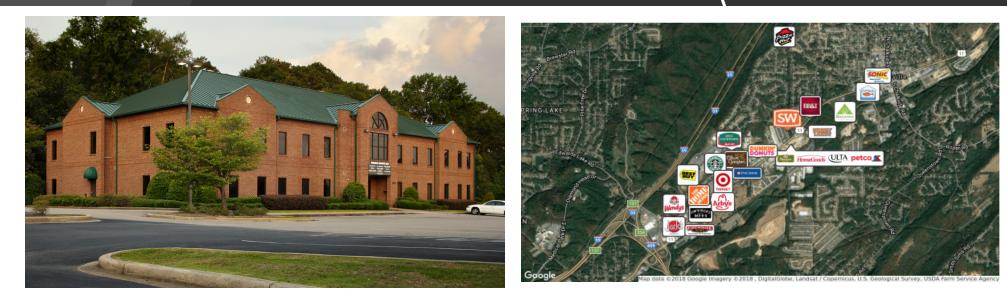

# FOR LEASE Trussville Executive Park

1976 Gadsden Highway, Birmingham, AL 35235

#### **OFFERING SUMMARY**

|                | 175 SF - \$450/month (Full Service)     |
|----------------|-----------------------------------------|
| Available SF:  | 1,168 SF - \$19.00 SF/yr (Full Service) |
|                | 1,973 SF - \$19.00 SF/yr (Full Service) |
| Lot Size:      | 1.66 Acres                              |
| Building Size: | 18,323 SF                               |
| Year Built:    | 2000                                    |

### **PROPERTY OVERVIEW**

- Convenient to Trussville shopping, dining, and neighborhoods
- Easy access to I-459 and I-59
- Elegant office building with updated lobby and common areas
- Refurbished landscaping
- Great parking
- No city occupational tax