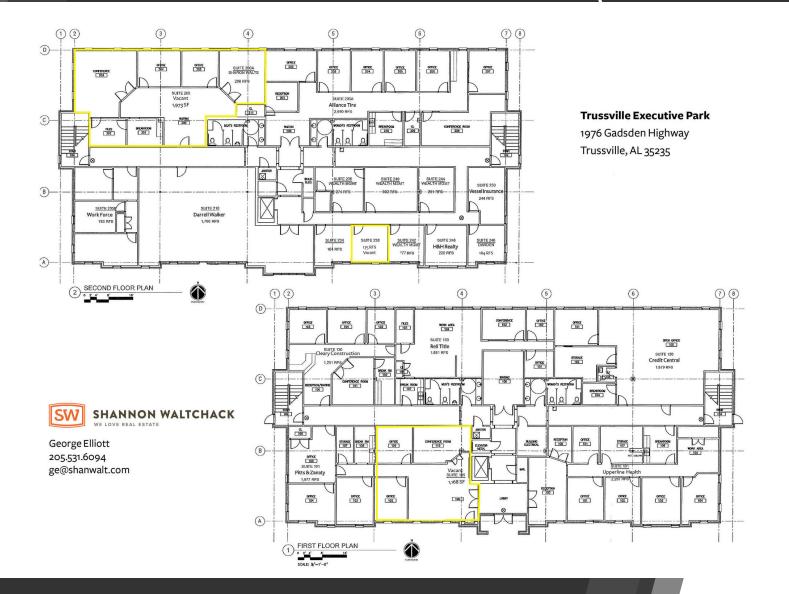

## FOR LEASE Trussville Executive Park

1976 Gadsden Highway, Birmingham, AL 35235

#### **OFFERING SUMMARY**

|                | 175 SF - \$450/month (Full Service)     |
|----------------|-----------------------------------------|
| Available SF:  | 1,168 SF - \$19.00 SF/yr (Full Service) |
|                | 1,973 SF - \$19.00 SF/yr (Full Service) |
| Lot Size:      | 1.66 Acres                              |
| Building Size: | 18,323 SF                               |
| Year Built:    | 2000                                    |