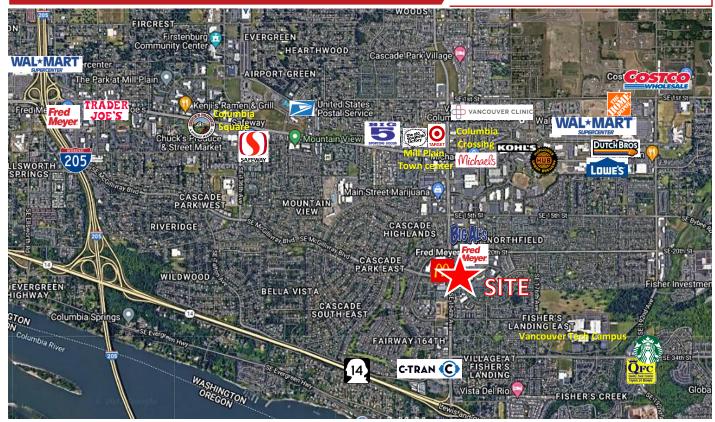

### PROPERTY HIGHLIGHTS

- Available:
  - Suite 104 614 RSF (2 offices and open area)
- Located in Fisher's Landing, one of Vancouver's most popular locations
- Interior building upgrades completed in 2017
- Close and easy access to SR-14, I-205 and the Portland International Airport
- Class A office building
- Nearby to many restaurants and retailers, including Fred Meyer and New Seasons Market
- \$28.50/SF Full Service
- Parking: 4:1,000 SF
- Monument signage