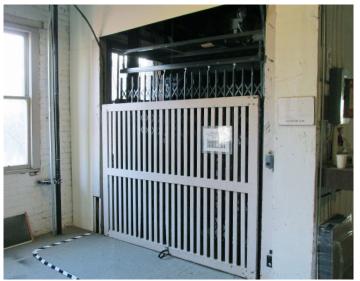

# 135 NW PARK AVENUE

Portland, OR

- Creative loft office space
- Built in 1911
- North Park Blocks
- Views & natural light
- Fully sprinkled
- Freight elevator serves all floors
- On-site parking available
- · Zone: EX