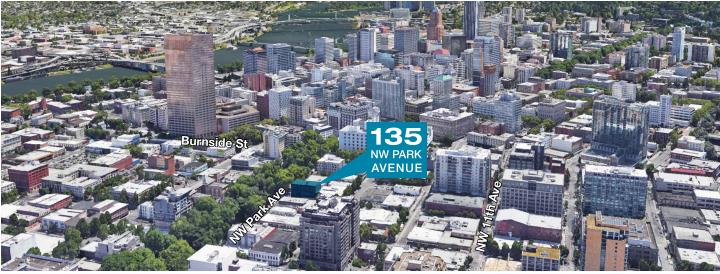

# 135 NW PARK AVENUE

Portland, OR

- Creative loft office space
- Built in 1911
- North Park Blocks
- Views & natural light
- Fully sprinkled
- Freight elevator serves all floors
- On-site parking available
- · Zone: EX

### **Highlights**

Single tenant building

\$20,600 NNN per month

Floors 1-3, creative office use with multiple conference rooms, break out areas and semi privates

Floors 4-5 for storage use; 5,000 SF basement

On-site parking available

Available August 31, 2019

#### Contact

**Caryl Brown** 

Vice President 503.721.2725 cbrown@kiddermathews.com

kiddermathews.com



## **Available Space**















### **Location & Amenities Map**









Km Kidder Mathews