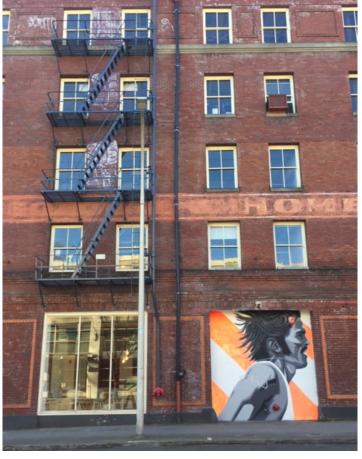

# 135 NW PARK AVENUE

Portland, OR

- Creative loft office space
- Built in 1911
- North Park Blocks
- Views & natural light
- Fully sprinkled
- Freight elevator serves all floors
- On-site parking available
- · Zone: EX