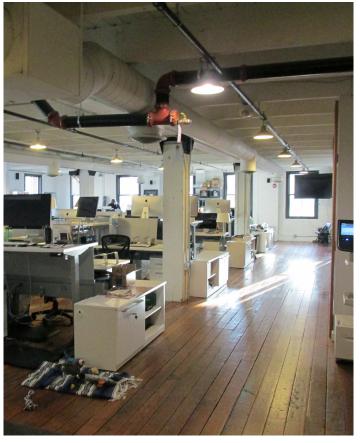

### **Highlights**

Single tenant building

\$20,600 NNN per month

Floors 1-3, creative office use with multiple conference rooms, break out areas and semi privates

Floors 4-5 for storage use; 5,000 SF basement