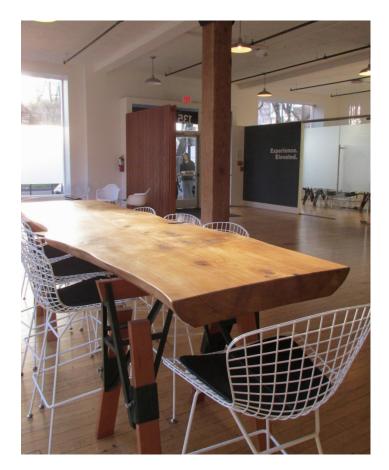

### **Highlights**

Single tenant building

\$20,600 NNN per month

Floors 1-3, creative office use with multiple conference rooms, break out areas and semi privates

Floors 4-5 for storage use; 5,000 SF basement