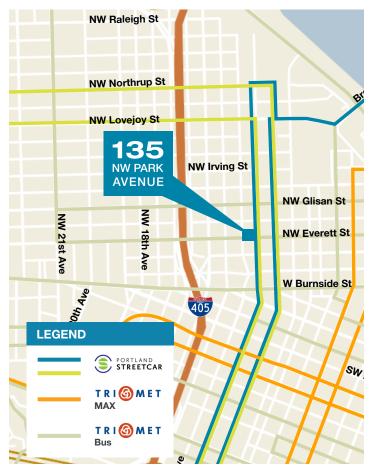

# 135 NW PARK AVENUE

Portland, OR

- Creative loft office space
- Built in 1911
- North Park Blocks
- Views & natural light
- Fully sprinkled
- Freight elevator serves all floors
- On-site parking available
- · Zone: EX

### **Highlights**

Single tenant building

\$20,600 NNN per month

Floors 1-3, creative office use with multiple conference rooms, break out areas and semi privates

Floors 4-5 for storage use; 5,000 SF basement

On-site parking available

Available August 31, 2019

#### Contact

**Caryl Brown** 

Vice President 503.721.2725 cbrown@kiddermathews.com

kiddermathews.com



## **Available Space**















### **Location & Amenities Map**









Km Kidder Mathews