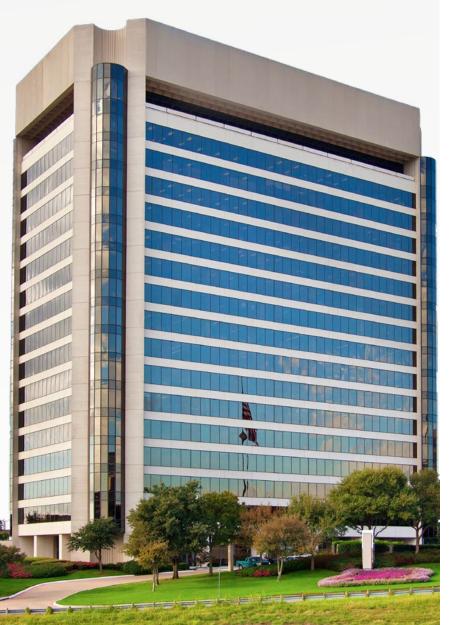

300 E. JOHN CARPENTER FREEWAY

**46,000** RSF

WHITEBOX CONDITION

2 CONTIGUOUS FULL FLOORS AVAILABLE

#### **BUILDING FACTS**

- · Building Size: 403,429 RSF, 18 stories
- · Parking: 4/1,000 RSF, structured garage
- · On-Site Amenities:
  - **4,500 SF** Fitness Facility
  - Modern Conference Center with Tenant Lounge
  - Full-Service Café with New Coffee Bar
  - **Shuttle Service** to Water Street Development
  - On-site Property Management & Engineering
  - 24/7 Security with Key Card Access
  - Certified **LEED Silver** and Energy Star Rated