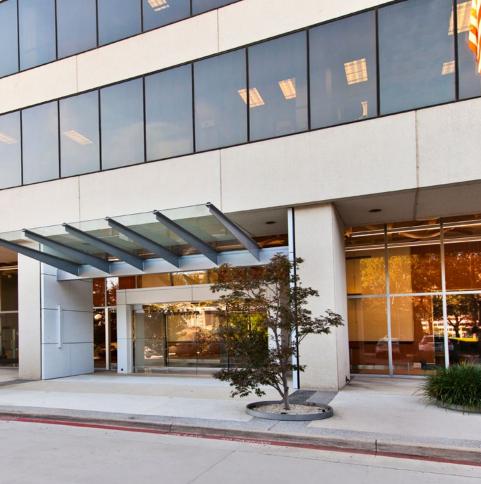

300 E. JOHN CARPENTER FREEWAY

**46,000** RSF

WHITEBOX CONDITION

2 CONTIGUOUS FULL FLOORS AVAILABLE

#### **BUILDING FACTS**

- · Building Size: 403,429 RSF, 18 stories
- · Parking: 4/1,000 RSF, structured garage
- · On-Site Amenities:
  - **4,500 SF** Fitness Facility
  - Modern Conference Center with Tenant Lounge
  - Full-Service Café with New Coffee Bar
  - **Shuttle Service** to Water Street Development
  - On-site Property Management & Engineering
  - 24/7 Security with Key Card Access
  - Certified **LEED Silver** and Energy Star Rated