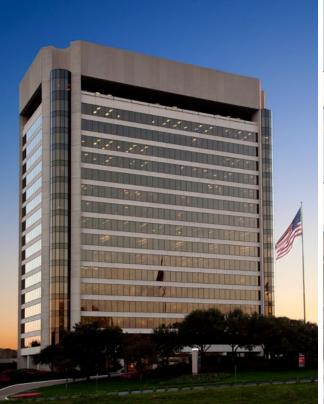

300 E. JOHN CARPENTER FREEWAY

**46,000** RSF

WHITEBOX CONDITION

2 CONTIGUOUS FULL FLOORS AVAILABLE

#### **BUILDING FACTS**

- · Building Size: 403,429 RSF, 18 stories
- · Parking: 4/1,000 RSF, structured garage
- · On-Site Amenities:
  - **4,500 SF** Fitness Facility
  - Modern Conference Center with Tenant Lounge
  - Full-Service Café with New Coffee Bar
  - **Shuttle Service** to Water Street Development
  - On-site Property Management & Engineering
  - 24/7 Security with Key Card Access
  - Certified **LEED Silver** and Energy Star Rated