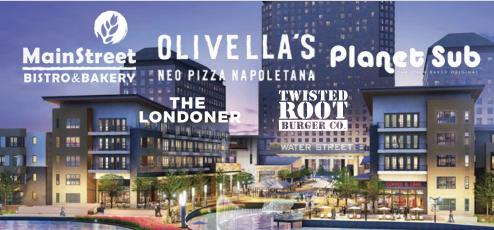

#### WATER STREET

When completed, this 14-acre urban mixed-use destination will bring 60,000 square feet of shops and restaurants and hundreds of apartments to the shores of Lake Carolyn.