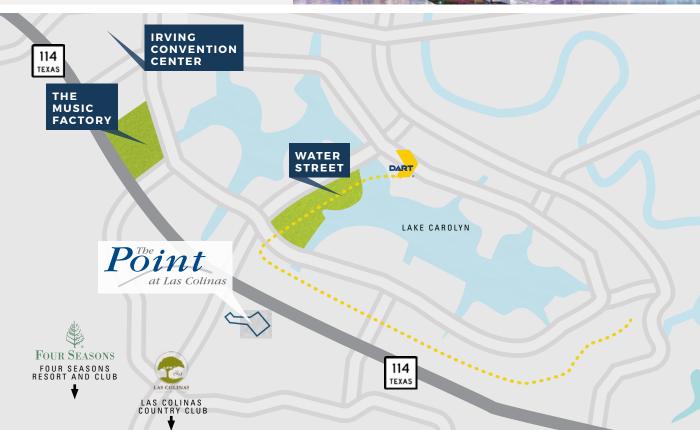

# **MUSIC FACTORY**

With 25 restaurant and entertainment concepts, an Alamo Drafthouse Movie Theater, the Toyota Music Factory is the new destination in DFW. Experience world-class entertainment at The Pavilion at Toyota Music Factory, exclusively offers an incredible live entertainment experience for fans from the world's leading live entertainment company, Live Nation. (toyotamusicfactory.com)

#### WATER STREET

When completed, this 14-acre urban mixed-use destination will bring 60,000 square feet of shops and restaurants and hundreds of apartments to the shores of Lake Carolyn.

#### **IRVING CONVENTION CENTER**

The \$133 million Irving Convention Center at Las Colinas is situated in the heart of the Las Colinas Urban Center - Irving's international business district. The center is divided into three main levels with the 50,000-square-foot, column-free exhibition hall on the first floor.