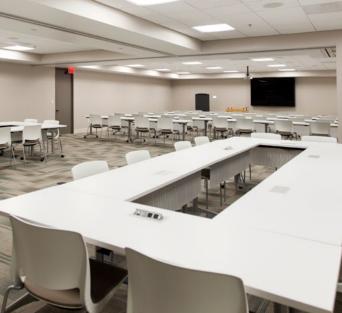

#### **BUILDING FACTS**

- · Building Size: 403,429 RSF, 18 stories
- · Parking: 4/1,000 RSF, structured garage
- · On-Site Amenities:
  - **4,500 SF** Fitness Facility
  - Modern Conference Center with Tenant Lounge
  - Full-Service Café with New Coffee Bar
  - **Shuttle Service** to Water Street Development
  - On-site Property Management & Engineering
  - 24/7 Security with Key Card Access
  - Certified **LEED Silver** and Energy Star Rated