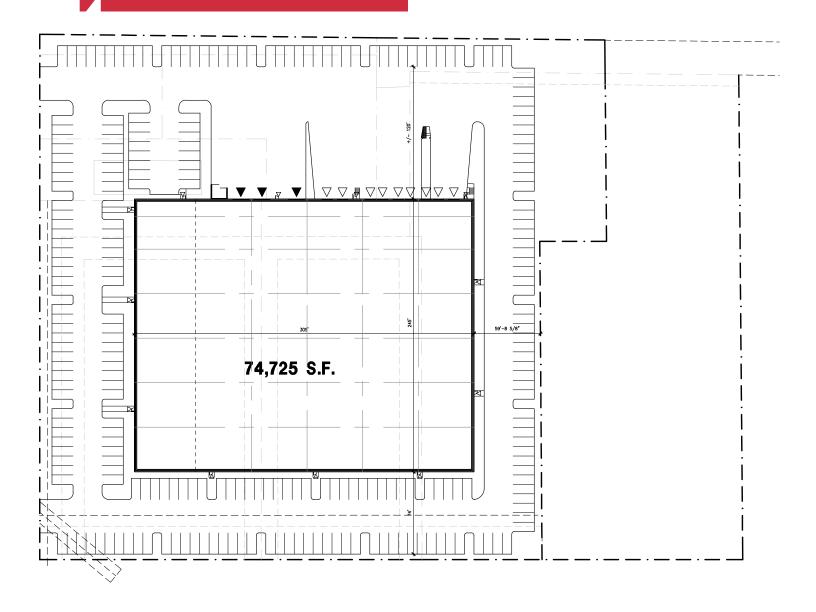

# Center 44 Land Sites 82xx 44th Avenue W, Mukilteo, WA

- Divided into two separate development sites
  - Entire site is 4.8 acres (209,117 SF)
- Entire site available for sale or BTS lease or sale
- Zoned PI (Planned Industrial) in Mukilteo
- Possible uses include distribution, contractor yard, storage, light manufacturing, and many other options
- Convenient access to I-5 via Highway 526
- Adjacent to Boeing and Paine Field
- Asking price: \$1.5 Million for 2.4 acres or \$3.0 Million for entire site

## 82xx 44th Avenue W Mukilteo, Washington