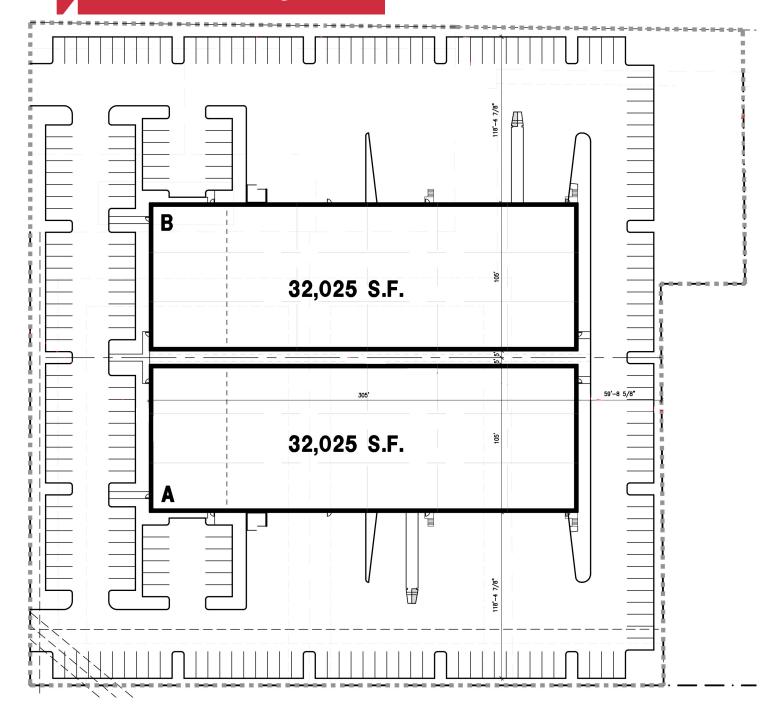

# Center 44 Land Sites 82xx 44th Avenue W, Mukilteo, WA

- Divided into two separate development sites
  - Entire site is 4.8 acres (209,117 SF)
- Entire site available for sale or BTS lease or sale
- Zoned PI (Planned Industrial) in Mukilteo
- Possible uses include distribution, contractor yard, storage, light manufacturing, and many other options
- Convenient access to I-5 via Highway 526
- Adjacent to Boeing and Paine Field
- Asking price: \$1.5 Million for 2.4 acres or \$3.0 Million for entire site

## 82xx 44th Avenue W Mukilteo, Washington

1700 Seventh Ave Suite 2050 Seattle, Washington 98101 +1 206 332 1466