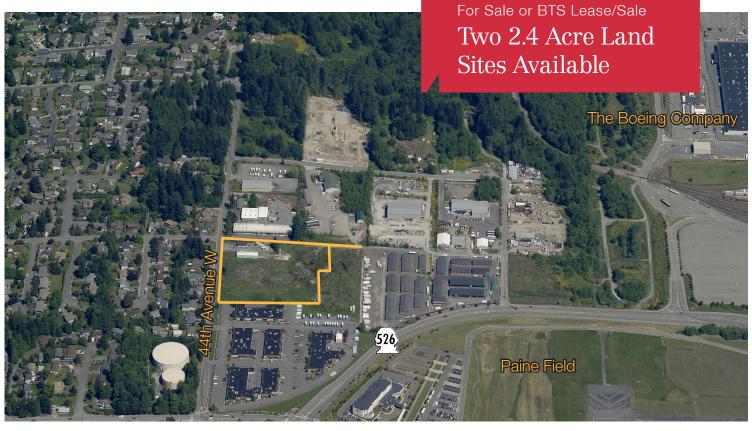

# Center 44 Land Sites 82xx 44th Avenue W, Mukilteo, WA

- Divided into two separate development sites
  - Entire site is 4.8 acres (209,117 SF)
- Entire site available for sale or BTS lease or sale
- Zoned PI (Planned Industrial) in Mukilteo
- Possible uses include distribution, contractor yard, storage, light manufacturing, and many other options
- Convenient access to I-5 via Highway 526
- Adjacent to Boeing and Paine Field
- Asking price: \$1.5 Million for 2.4 acres or \$3.0 Million for entire site