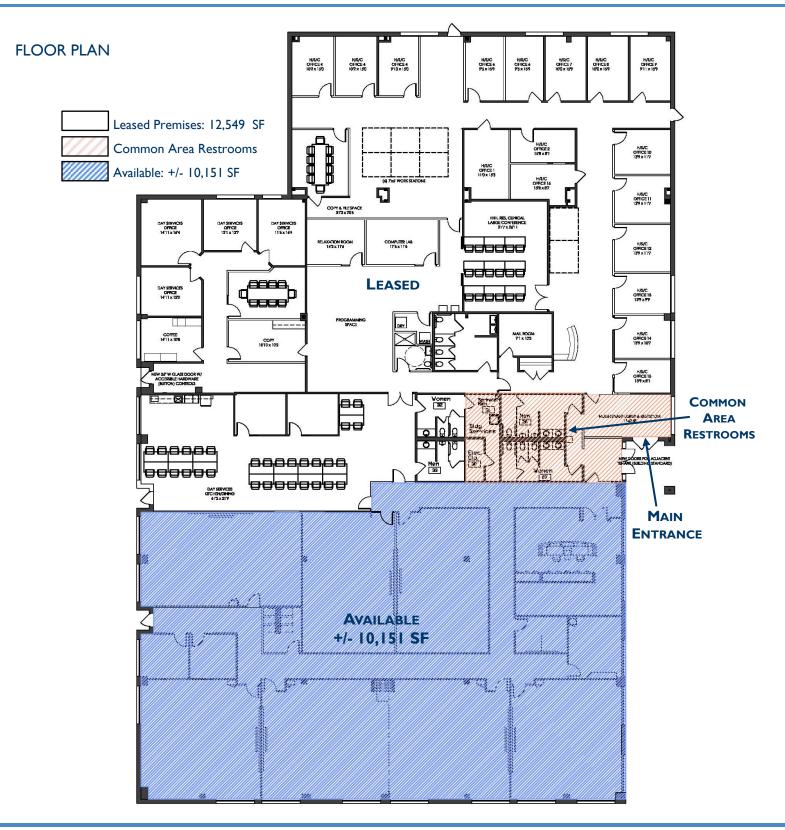

| OVERVIEW       |                                                                                                    |
|----------------|----------------------------------------------------------------------------------------------------|
| TOTAL BUILDING | 22,700 SF                                                                                          |
| AVAILABLE      | +/- 10,151 SF                                                                                      |
| ASKING RATE    | \$9.00/SF NNN                                                                                      |
|                | Estimated Taxes, Insurance & CAM \$3.87/SF with Electric Separately Metered and Gas Prorata Shared |
| ASKING PRICE   | Negotiable                                                                                         |