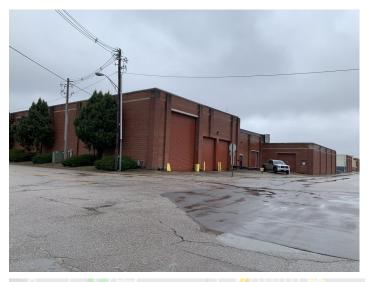

#### **Overview/Comments**

Centrally located industrial building for sale or lease. This property sits at the intersection of N. Kentucky Avenue and E. Franklin Street. 3 interior docks, 6 overhead doors, one 16' high, 3 phase 400 amp service. Clear height is 15-18 clear. Property has a 5 ton crane.