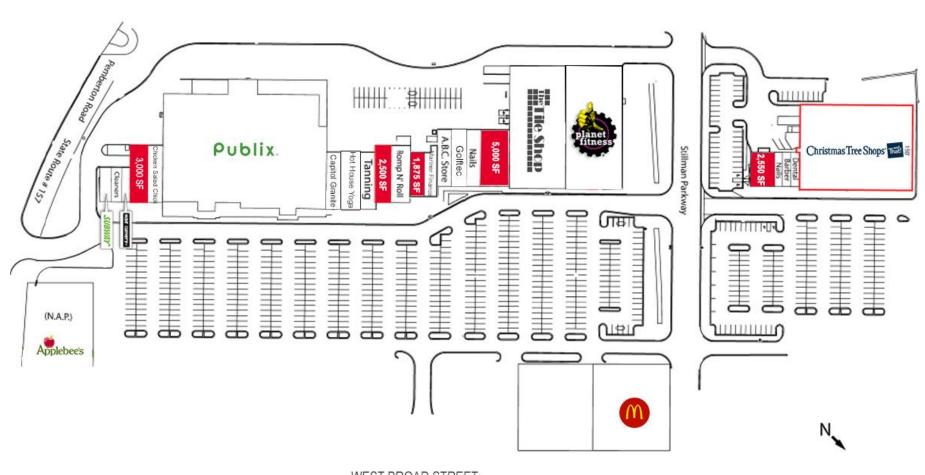

### **Property Features**

- 176,973 total SF of retail space
- · West End's premier grocery-anchored center
- Visibility from W. Broad Street at the corners of Pemberton Road & Stillman Parkway
- Second generation restaurant end cap space available
- New pylon signage and façade renovations coming soon
- 43,000 VPD Broad Street & Pemberton Road

| Availabilities |          |  |
|----------------|----------|--|
| Retail Space   | 1,875 SF |  |
|                | 2,500 SF |  |
|                | 2,550 SF |  |
|                | 3,000 SF |  |
|                | 5,000 SF |  |

WEST BROAD STREET

For more information, contact:

JIM ASHBY

Senior Vice President 804 697 3455 jim.ashby@thalhimer.com **ANNIE O'CONNOR** 

Senior Associate 804 697 3451 annie.oconnor@thalhimer.com

W. Broad Street at Pemberton Road and Stillman Parkway | Henrico, VA