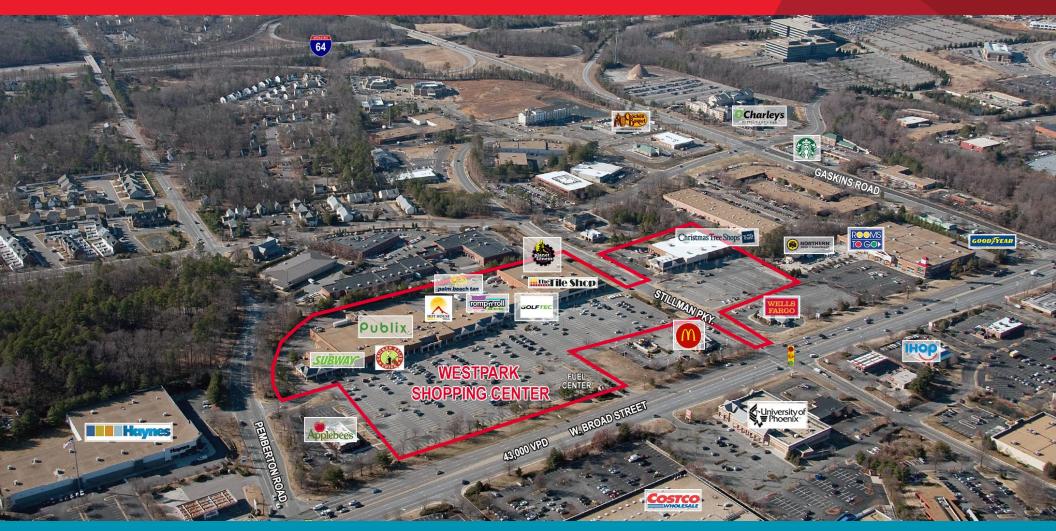

### Westpark Shopping Center

W. Broad Street at Pemberton Road and Stillman Parkway | Henrico, VA

### **Property Features**

- 176,973 total SF of retail space
- · West End's premier grocery-anchored center
- Visibility from W. Broad Street at the corners of Pemberton Road & Stillman Parkway
- Second generation restaurant end cap space available
- New pylon signage and façade renovations coming soon
- 43,000 VPD Broad Street & Pemberton Road

W. Broad Street at Pemberton Road and Stillman Parkway | Henrico, VA