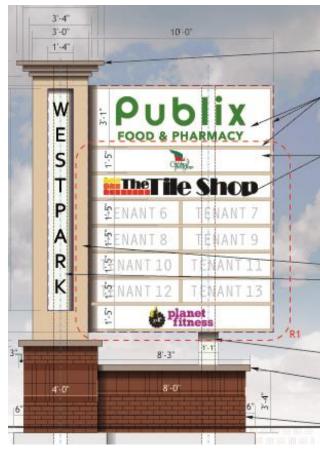

### **Property Features**

- 176,973 total SF of retail space
- · West End's premier grocery-anchored center
- Visibility from W. Broad Street at the corners of Pemberton Road & Stillman Parkway
- Second generation restaurant end cap space available
- New pylon signage and façade renovations coming soon
- 43,000 VPD Broad Street & Pemberton Road