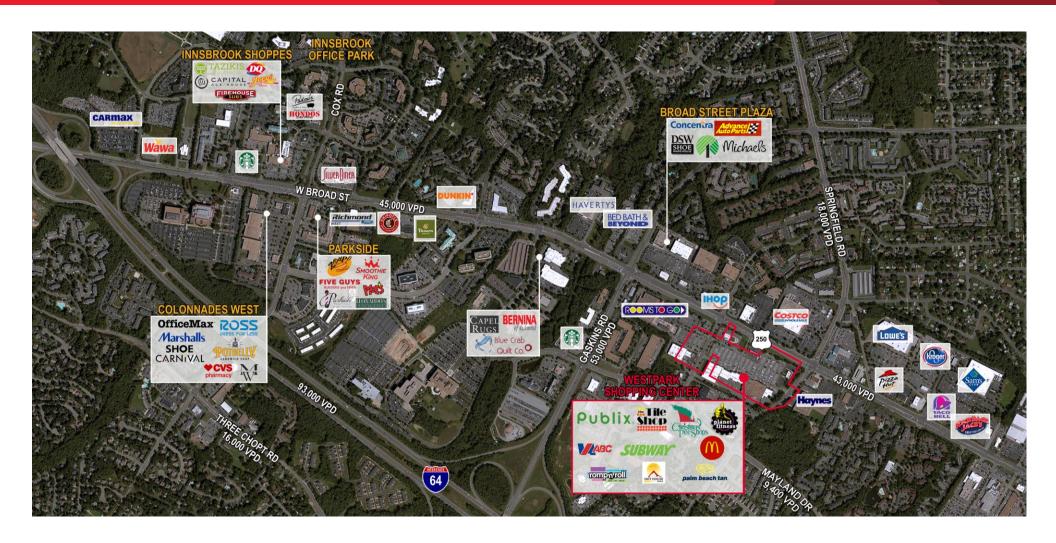

### Westpark Shopping Center

W. Broad Street at Pemberton Road and Stillman Parkway | Henrico, VA

### **Property Features**

- 176,973 total SF of retail space
- · West End's premier grocery-anchored center
- Visibility from W. Broad Street at the corners of Pemberton Road & Stillman Parkway
- Second generation restaurant end cap space available
- New pylon signage and façade renovations coming soon
- 43,000 VPD Broad Street & Pemberton Road