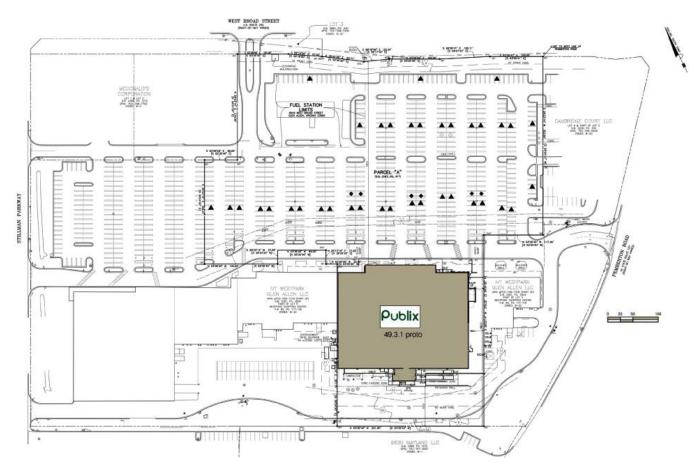

### **Property Features**

- 176,973 total SF of retail space
- · West End's premier grocery-anchored center
- Visibility from W. Broad Street at the corners of Pemberton Road & Stillman Parkway
- Second generation restaurant end cap space available
- New pylon signage and façade renovations coming soon
- 43,000 VPD Broad Street & Pemberton Road