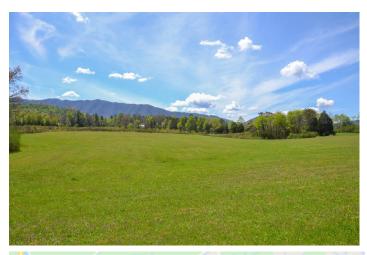

## 27.6 Acres in Townsend w/ 500' Of Frontage On Lamar Alexander Pkwy

## **Overview/Comments**

Enjoy spectacular views of the mountains in a cove-like setting on approximately 27.6 acres in Townsend. The property is mostly cleared and level and features 500' of frontage on US-321 (Lamar Alexander Parkway). Possible uses include single family, office, wide range of commercial/retail, professional services, public buildings, RV park/campground, hotel/motel, recreational uses, restaurants and gas stations.