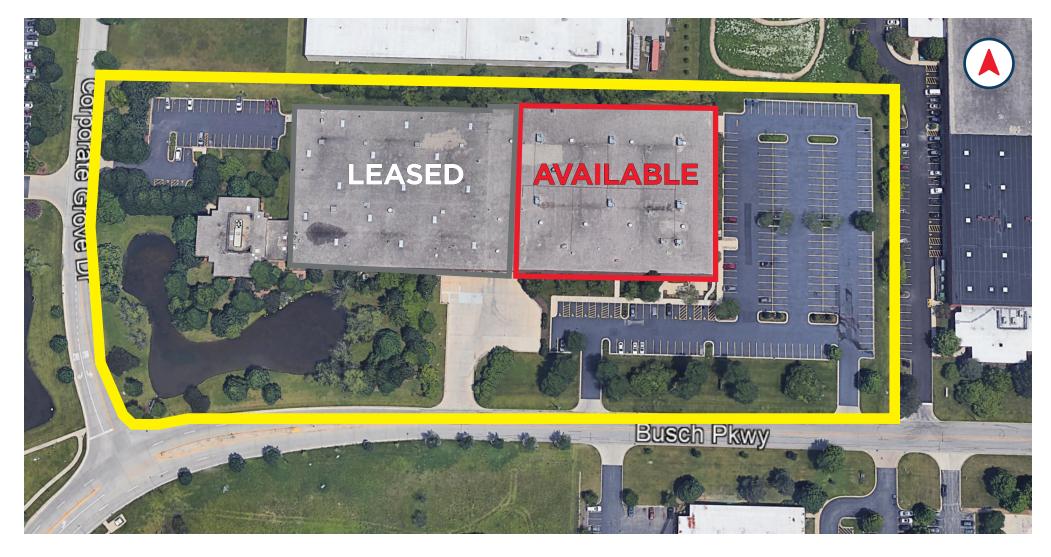

h 1600 AMPS @ 480 Volt
- Minutes from 4-way interchange at Half Day Rd and I-94

# PLAN



## 950 BUSCH PKWY, BUFFALO GROVE, IL

#### Leasing by: CUSHMAN & WAKEFIELD

#### **BRETT KRONER** *Executive Director*

+1 847 720 1367 brett.kroner@cushwake.com

#### **KEITH PURITZ** *Executive Director*

+1 847 720 1366 keith.puritz@cushwake.com

#### ERIC FISCHER

Managing Director +1 847 720 1369 eric.fischer@cushwake.com





# ±55,000 SF AVAILABLE

## 950 BUSCH PKWY, BUFFALO GROVE, IL

#### Leasing by: CUSHMAN & WAKEFIELD

#### **BRETT KRONER** *Executive Director* +1 847 720 1367 brett.kroner@cushwake.com

#### **KEITH PURITZ** *Executive Director*

+1 847 720 1366 keith.puritz@cushwake.com

#### **ERIC FISCHER** *Managing Director*

+1 847 720 1369 eric.fischer@cushwake.com



# **AERIAL**



## 950 BUSCH PKWY, BUFFALO GROVE, IL

#### Leasing by: CUSHMAN & WAKEFIELD

#### BRETT KRONER Executive Director +1 847 720 1367 brett.kroner@cushwake.com

#### **KEITH PURITZ** *Executive Director*

+1 847 720 1366 keith.puritz@cushwake.com

#### ERIC FISCHER

Managing Director

+1 847 720 1369 eric.fischer@cushwake.com

## **±55,000 SF AVAILABLE**



# LOCAL AMENITIES



# 950 BUSCH PKWY, BUFFALO GROVE, IL

### Leasing by: CUSHMAN & WAKEFIELD

**BRETT KRONER** Executive Director +1 847 720 1367 brett.kroner@cushwake.com **KEITH PURITZ** Executive Director

+1 847 720 1366 keith.puritz@cushwake.com **ERIC FISCHER** Managing Director

+1 847 720 1369 eric.fischer@cushwake.com