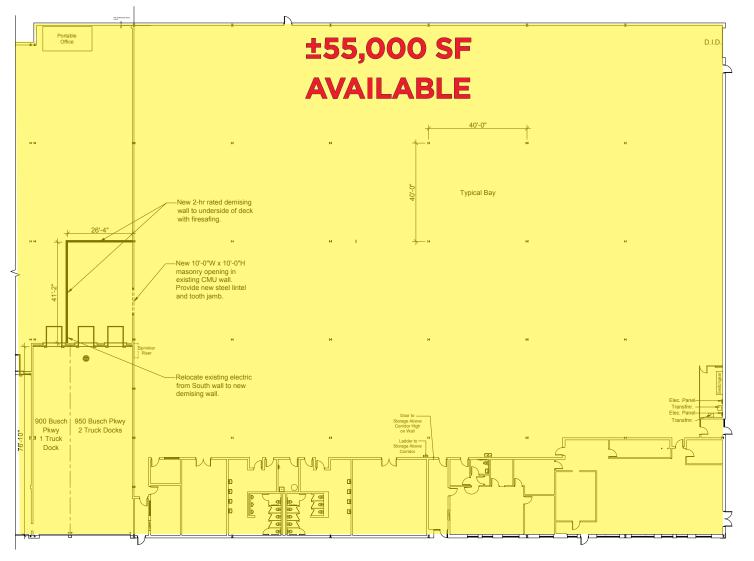

ilt:             | 1985,<br>1999 (addition)            |
| Clear Height:           | 26'                                 |
| Loading:                | 2 Interior Docks<br>1 Drive-In Door |
| Parking:                | 180 cars                            |

 ASKING LEASE
 \$5.95/SF Net

 RATE:
 \$1.00/SF

## 950 BUSCH PKWY, BUFFALO GROVE, IL



BRETT KRONER Executive Director +1 847 720 1367 brett.kroner@cushwake.com

#### **KEITH PURITZ** *Executive Director*

+1 847 720 1366 keith.puritz@cushwake.com

#### ERIC FISCHER

Managing Director +1 847 720 1369 eric.fischer@cushwake.com





- Located in the premier Corporate Grove Business Park
- Men and women's locker rooms in place
- Buss ducts in place with 1600 AMPS @ 480 Volt
- Minutes from 4-way interchange at Half Day Rd and I-94

# PLAN



## 950 BUSCH PKWY, BUFFALO GROVE, IL

#### Leasing by: CUSHMAN & WAKEFIELD

#### **BRETT KRONER** *Executive Director*

+1 847 720 1367 brett.kroner@cushwake.com

#### **KEITH PURITZ** *Executive Director*

+1 847 720 1366 keith.puritz@cushwake.com

#### ERIC FISCHER

Managing Director +1 847 720 1369 eric.fischer@cushwake.com





# ±55,000 SF AVAILABLE

## 950 BUSCH PKWY, BUFFALO GROVE, IL

#### Leasing by: CUSHMAN & WAKEFIELD

#### **BRETT KRONER** *Executive Director* +1 847 720 1367 brett.kroner@cushwake.com

#### **KEITH PURITZ** *Executive Director*

+1 847 720 1366 keith.puritz@cushwake.com

#### **ERIC FISCHER** *Managing Director*

+1 847 720 1369 eric.fischer@cushwake.com



# **AERIAL**



## 950 BUSCH PKWY, BUFFALO GROVE, IL

#### Leasing by: CUSHMAN & WAKEFIELD

#### BRETT