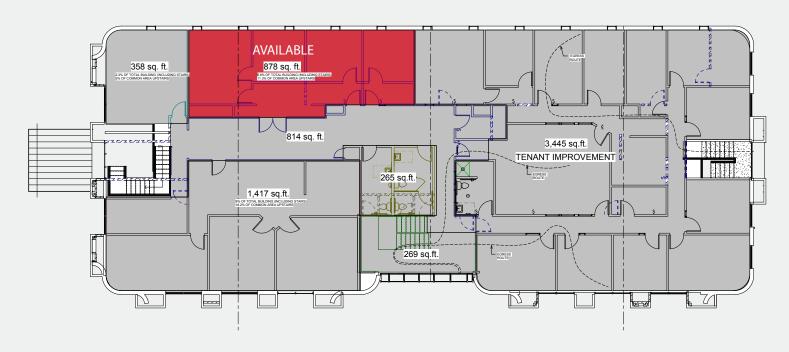

### **SECOND LEVEL**

# **Property Information**

- 878 SF Available
- \$18.00 PSF, full service
- Building Size: 14,350 RSF
- Executive suites available
- Complete renovation with high-class finishes
- 1 acre property
- Great central east side location
- Close proximity to many amenities
- Monument signage available
- Tenant improvements available
- 72 Parking spaces available