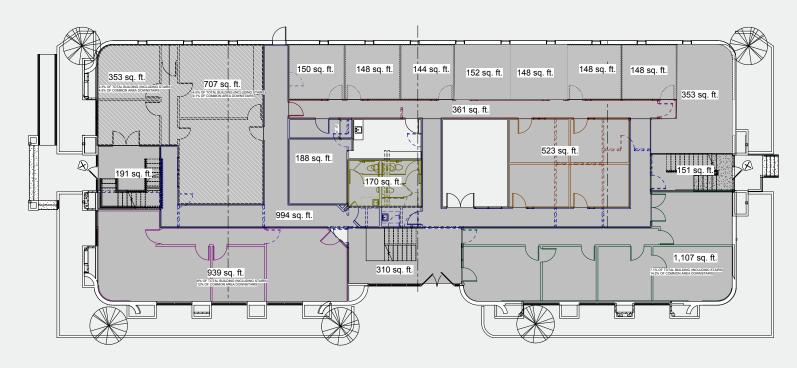

| 17,185    | 135,346   | 312,398   |
| HOUSEHOLDS             |           |           |           |
| 2019 EST               | 6,878     | 52,893    | 120,163   |
| 2024 EST               | 7,440     | 57,049    | 129,545   |
| NCOME                  |           |           |           |
| 2019 AVG               | \$103,937 | \$106,182 | \$100,746 |
| 2019 MED               | \$69,986  | \$74,624  | \$74,414  |
| Source: Sites USA 2019 |           |           |           |

#### Patrick Lucero, CCIM, SIOR

Office Specialist c 801 808 4555

plucero@naipremier.com

Artie Lucero
Office Specialist

c 801 608 4909

artie@naipremier.com



7455 Union Park Avenue Ste. A, Midvale, Utah 84047 801 255 3333 | naipremier.com



**Former Cottonwood Mall** 

**Future Re-Development** 

## MAIN LEVEL



### **SECOND LEVEL**