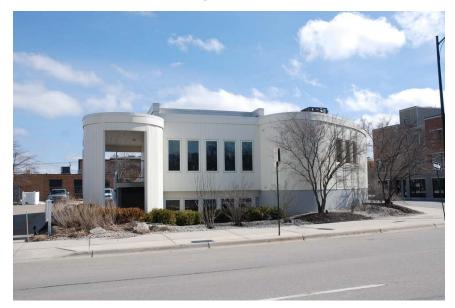

#### Fantastic Downtown location

Large corner lot on State Street & Pine Street. 4,000 SF building on two levels. Rare on-site parking. This building is adjacent to the new city parking lot that is slated to become a new parking structure. With plenty of parking nearby, property is ripe to re-develop or keep building and add additional buildings on the site. The existing building has been completely remodeled and shows beautifully. Currently leased, although new owner could use part of the building for their own business. Great investment property.