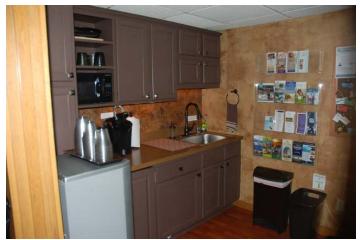

## Property Photo's

Floorplans

#### Fantastic Downtown location

Large corner lot on State Street & Pine Street. 4,000 SF building on two levels. Rare on-site parking. This building is adjacent to the new city parking lot that is slated to become a new parking structure. With plenty of parking nearby, property is ripe to re-develop or keep building and add additional buildings on the site. The existing building has been completely remodeled and shows beautifully. Currently leased, although new owner could use part of the building for their own business. Great investment property.