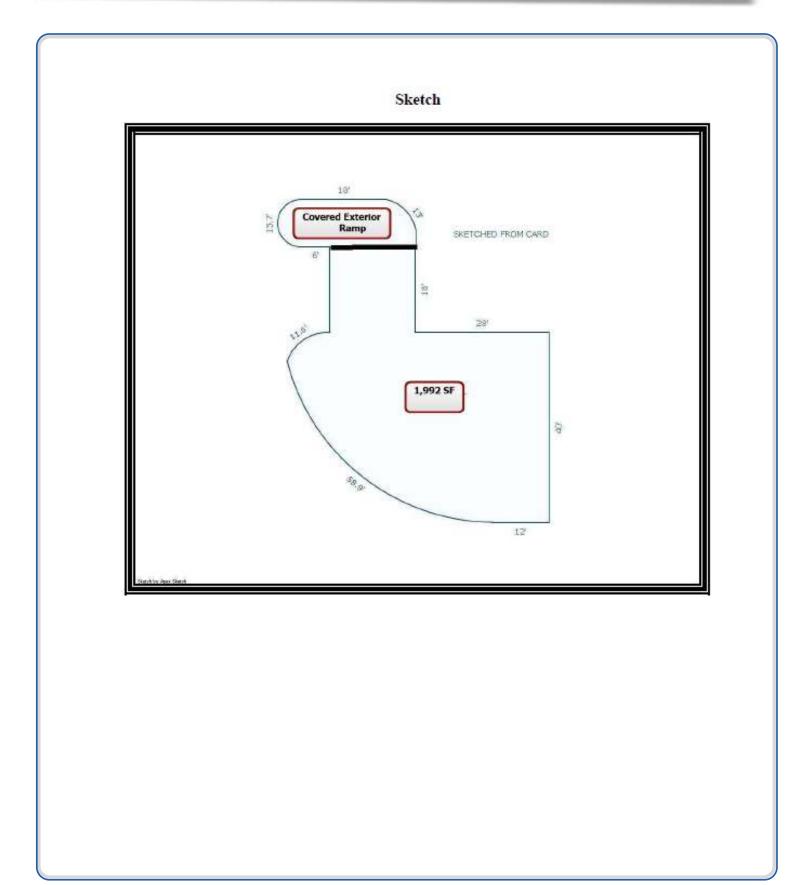

|
| Acreage                 | 0.27 acres                                       |
| Zoning:                 | C-4a Regional Business                           |
| Building Size:          | 3,984 SF upper and lower floors                  |
| Year Built:             | 1982                                             |
| Remodeled:              | 2009                                             |
| Water:                  | Municipal                                        |
| Sewer:                  | Municipal                                        |
| 2016 SEV:               | \$274,500                                        |

#### Location

Located downtown Traverse City on corner of State and Pine.

#### Price:

\$799,000

## Property Photo's













Floorplans



## Maps & Aerials



#### **Contact Info**

For more information, please contact:

#### **Dan Stiebel, CCIM**

Coldwell Banker Commercial SCHMIDT REALTORS 522 E. Front Street Traverse City, MI 49686 Phone: (231) 929-2300 Fax: (231) 929-2322 Mobile: (231) 633-0432 dan@realestateTC.com