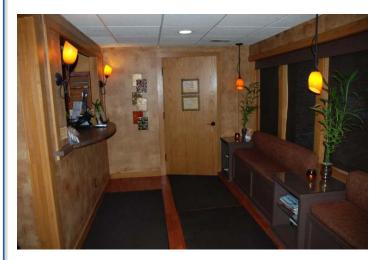

#### Fantastic Downtown location

Large corner lot on State Street & Pine Street. 4,000 SF building on two levels. Rare on-site parking. This building is adjacent to the new city parking lot that is slated to become a new parking structure. With plenty of parking nearby, property is ripe to re-develop or keep building and add additional buildings on the site. The existing building has been completely remodeled and shows beautifully. Currently leased, although new owner could use part of the building for their own business. Great investment property.