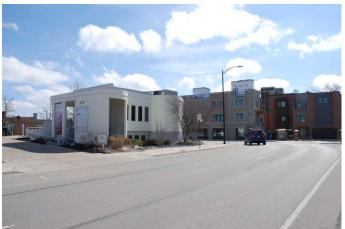

#### Fantastic Downtown location

Large corner lot on State Street & Pine Street. 4,000 SF building on two levels. Rare on-site parking. This building is adjacent to the new city parking lot that is slated to become a new parking structure. With plenty of parking nearby, property is ripe to re-develop or keep building and add additional buildings on the site. The existing building has been completely remodeled and shows beautifully. Currently leased, although new owner could use part of the building for their own business. Great investment property.

#### Location

Located downtown Traverse City on corner of State and Pine.