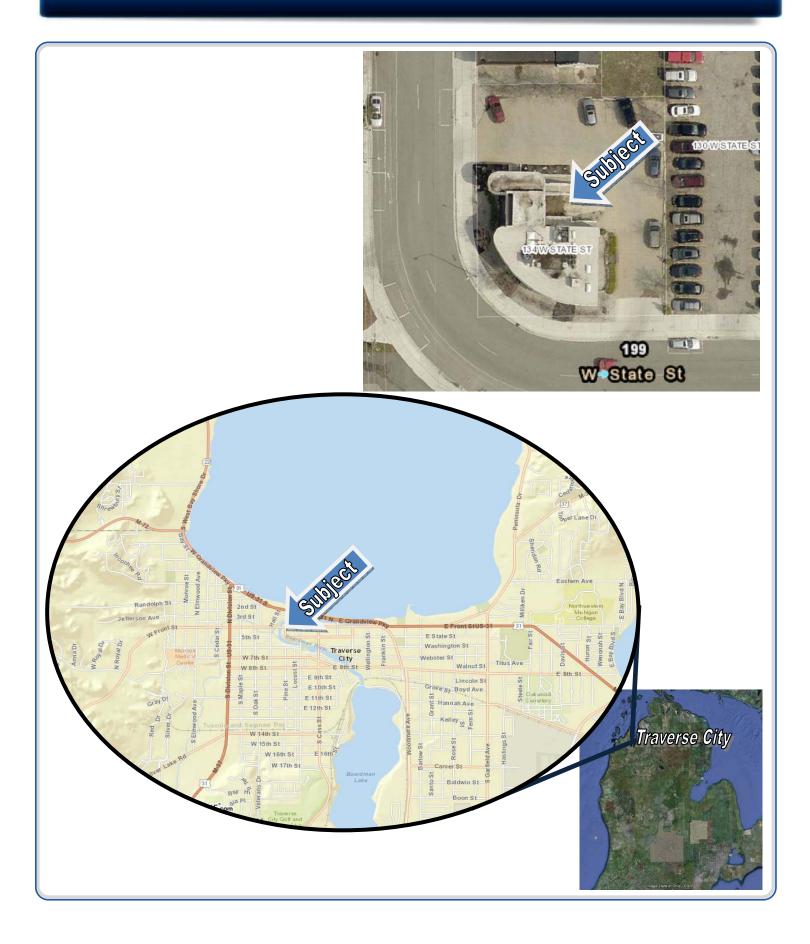

## Maps & Aerials

#### Location

Located downtown Traverse City on corner of State and Pine.