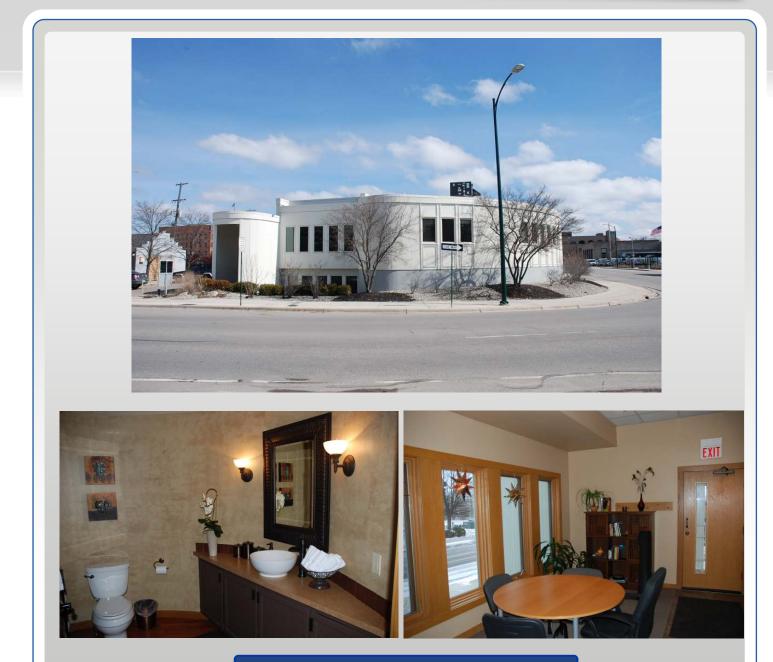

#### **The Property**

134 W. State Street Traverse City, MI 49684 3,984 sq. ft building

#### Fantastic Downtown location

Large corner lot on State Street & Pine Street. 4,000 SF building on two levels. Rare on-site parking. This building is adjacent to the new city parking lot that is slated to become a new parking structure. With plenty of parking nearby, property is ripe to re-develop or keep building and add additional buildings on the site. The existing building has been completely remodeled and shows beautifully. Currently leased, although new owner could use part of the building for their own business. Great investment property.

#### Location

Located downtown Traverse City on corner of State and Pine.