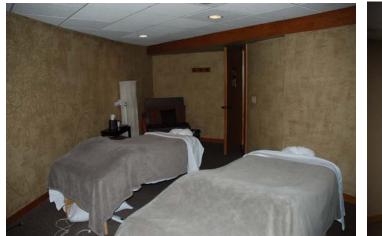

## Property Photo's

Floorplans

#### Fantastic Downtown location

Large corner lot on State Street & Pine Street. 4,000 SF building on two levels. Rare on-site parking. This building is adjacent to the new city parking lot that is slated to become a new parking structure. With plenty of parking nearby, property is ripe to re-develop or keep building and add additional buildings on the site. The existing building has been completely remodeled and shows beautifully. Currently leased, although new owner could use part of the building for their own business. Great investment property.