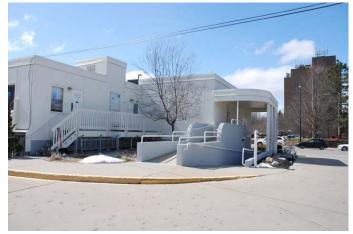

## Property Photo's

Floorplans

#### Fantastic Downtown location

Large corner lot on State Street & Pine Street. 4,000 SF building on two levels. Rare on-site parking. This building is adjacent to the new city parking lot that is slated to become a new parking structure. With plenty of parking nearby, property is ripe to re-develop or keep building and add additional buildings on the site. The existing building has been completely remodeled and shows beautifully. Currently leased, although new owner could use part of the building for their own business. Great investment property.