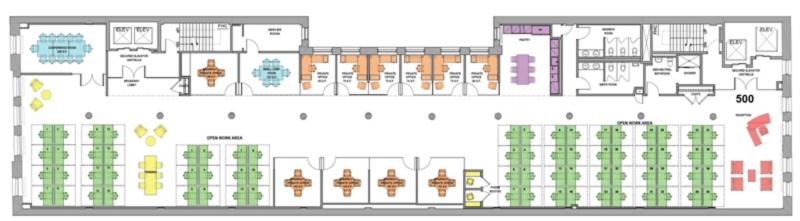

### **AS BUILT FLOOR PLAN**

| SEATS IN OPEN AREAS | 68 |
|---------------------|----|
| BREAKOUT / OFFICES  | 5  |
| PRIVATE OFFICES     | 6  |
| CONFERENCE ROOM     | 2  |
| PHONE BOOTHS        | 2  |
| TEAMING AREA        | 1  |
| KITCHEN / PANTRY    | 1  |
| RECEPTION           | 1  |
|                     |    |