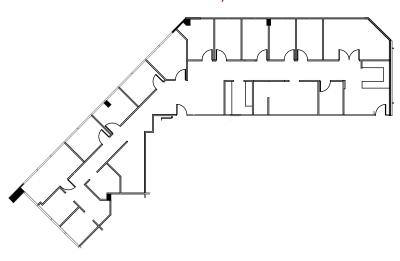

# **FLOOR PLANS**

**SUITE 200 - 3,412 RSF** 

**SUITE 700 - 2,543 RSF** 

**SUITE 730 - 1,769 RSF** 

For more information contact