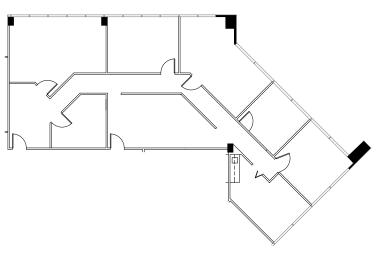

# **FLOOR PLANS**

**SUITE 200 - 3,412 RSF** 

**SUITE 700 - 2,543 RSF** 

**SUITE 730 - 1,769 RSF** 

For more information contact