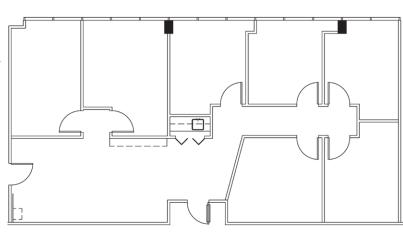

# **FLOOR PLANS**

**SUITE 200 - 3,412 RSF** 

**SUITE 700 - 2,543 RSF** 

**SUITE 730 - 1,769 RSF** 

For more information contact