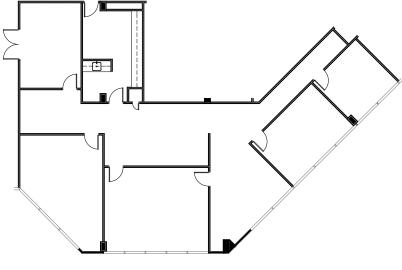

# **FLOOR PLANS**

**SUITE 200 - 3,412 RSF** 

**SUITE 700 - 2,543 RSF** 

**SUITE 730 - 1,769 RSF** 

For more information contact