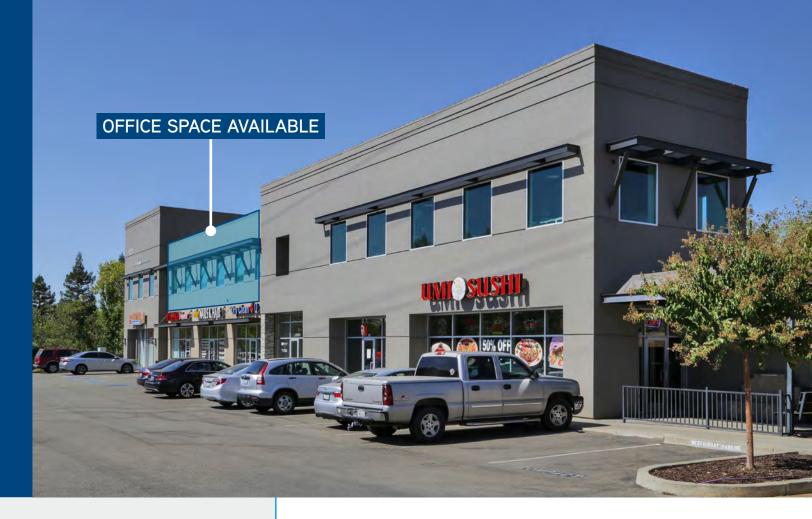

# 1121 White Rock Road El Dorado Hills, CA

### Creekside Plaza

## **Property Details**

- Lease Rate: \$2.00 Per SF Modified Gross
- > Available SF: 1,797 SF
- > Walkable locations to restraurants, shopping, theater and heath club
- > Located next to Target in Town Center, minutes off Highway 50
- > Excellent visibility including building signage
- > 1st floor retail and 2nd floor professional offices