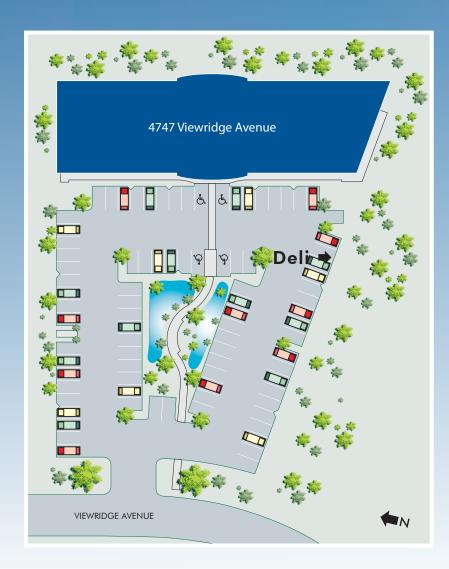

4747 Viewridge Avenue

#### **AVAILABLE FOR LEASE**

Kearny Mesa

+ Suite 210



4747 Viewridge Avenue







+ Home

**Floor Plans** 

+ Suite 210

Kearny Mesa

+ Site Plan

+ Location

+ Contact

NICK BONNER Lic. 01482997 T +1 858 646 4777 nick.bonner@cbre.com

**CBRE** 

- Excellent freeway access
- Maximum freeway exposure/signage
- Convenient to services
- Central office hub of San Diego County







BRE



© 2019 CBRE, Inc. The information contained in this document has been obtained from sources believed reliable. While CBRE, Inc. does not doubt its accuracy, CBRE, Inc. has not verified it and makes no guarantee, warranty or representation about it. It is your responsibility to independently confirm its accuracy and completeness. Any projections, opinions, assumptions or estimates used are for example only and do not represent the current or future performance of the property. The valu