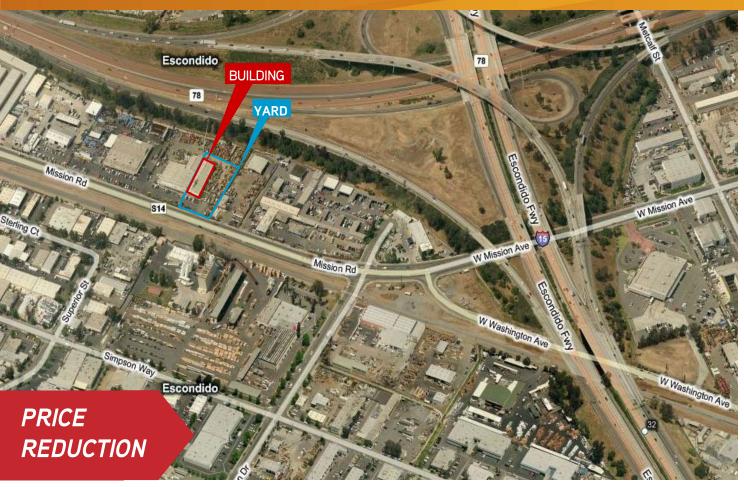

## 12,329 SF Industrial Building with Yard

1330 MISSION ROAD, ESCONDIDO, CA 92029

## Property Features

- > ± 12,329 Square Feet Industrial Building
- > ± 30,000 Square Feet of Yard Area
- > Outside Storage

- > 2 Roll Up Doors, Loading Dock
- > Excellent Freeway Frontage

LEASE RATE: \$12,500 \$13,500-NNN per month