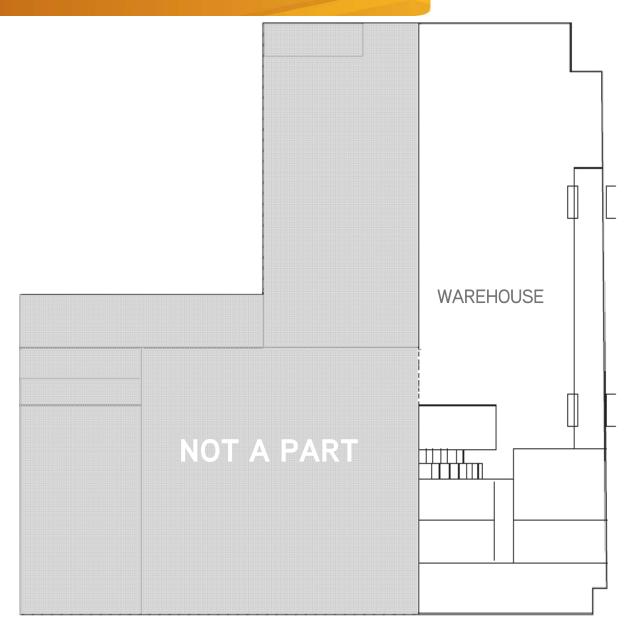

## 12,329 SF Industrial Building with Yard



1330 MISSION ROAD, ESCONDIDO, CA 92029





## Property Features

- > ± 12,329 Square Feet Industrial Building
- > ± 30,000 Square Feet of Yard Area
- > Outside Storage

- > 2 Roll Up Doors, Loading Dock
- > Excellent Freeway Frontage

LEASE RATE: \$12,500 \$13,500-NNN per month

MIKE ERWIN 760 930 7971 CARLSBAD, CA mike.erwin@colliers.com Lic# 01521539

## 1330 Mission Road, Escondido> Floor Plan





## Contact Us

MIKE ERWIN
760 930 7971
CARLSBAD, CA
mike.erwin@colliers.com
Lic# 01521539

COLLIERS INTERNATIONAL 5901 Priestly Drive, Suite 100 Carlsbad, CA 92008 www.colliers.com/carlsbad

This document has been prepared by Colliers International for advertising and general information only. Colliers International makes no guarantees, representations or warranties of any kin expressed or implied, regarding the information including, but not limited to, warranties of content, accuracy and reliability. Any interested party should undertake their own inquiries as to to accuracy of the information. Colliers International excludes unequivocally all inferred or implied terms, conditions and warranties arising out of this document and excludes all liability for loss a damages arising there