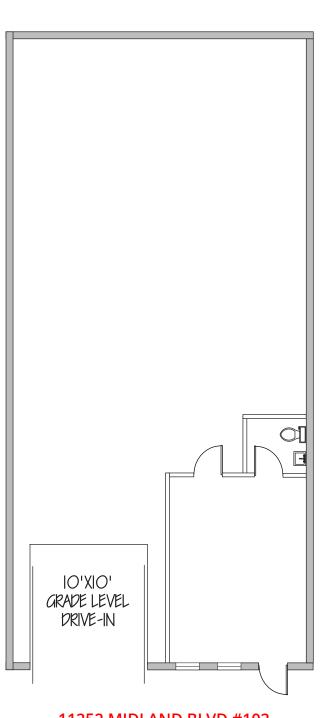

### 1,350 SF AVAILABLE

- 11252 Midland Blvd, Suite 102
- Approximately 20% existing office finish
- 10'x10' grade level drive-in
- LEASE RATE: \$787.50 PER MONTH + NNN