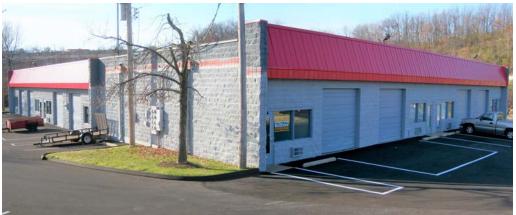

# 1,350 SF OFFICE / WAREHOUSE / SERVICE CENTER BAYS AVAILABLE FOR LEASE

11252 MIDLAND BOULEVARD | SAINT LOUIS, MISSOURI 63114

### 1,350 SF AVAILABLE

- 11252 Midland Blvd, Suite 102
- Approximately 20% existing office finish
- 10'x10' grade level drive-in
- LEASE RATE: \$787.50 PER MONTH + NNN

### 1,350 SF AVAILABLE

- 11252 Midland Blvd, Suite 115
- Approximately 40% existing office finish
- 10'x10' grade level drive-in
- LEASE RATE: \$787.50 PER MONTH + NNN

## **PROPERTY HIGHLIGHTS**

- 12' clear ceiling height
- Located on the southeast corner of Midland Blvd and Lindbergh Blvd
- Less than one mile north of Page Ave
- Building improvements include parking lot resurfacing, exterior paint and metal canopy