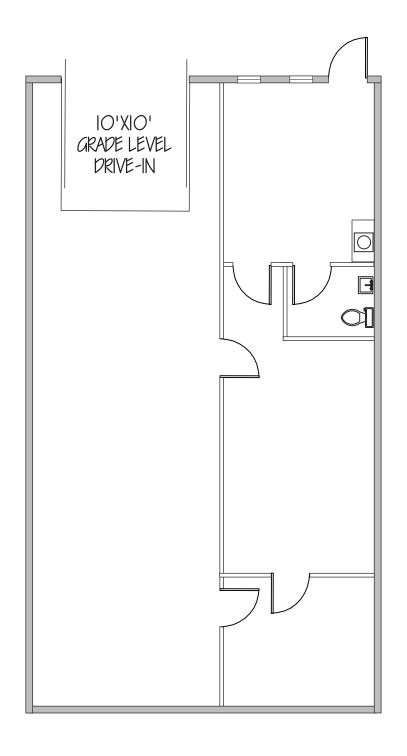

### 1,350 SF AVAILABLE

- 11252 Midland Blvd, Suite 115
- Approximately 40% existing office finish
- 10'x10' grade level drive-in
- LEASE RATE: \$787.50 PER MONTH + NNN