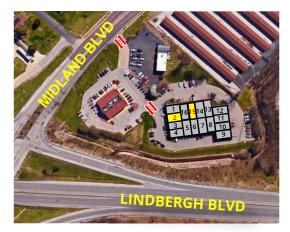

## **PROPERTY HIGHLIGHTS**

- 12' clear ceiling height
- Located on the southeast corner of Midland Blvd and Lindbergh Blvd
- Less than one mile north of Page Ave
- Building improvements include parking lot resurfacing, exterior paint and metal canopy

# 1,350 SF OFFICE / WAREHOUSE / SERVICE CENTER BAYS AVAILABLE FOR LEASE

11252 MIDLAND BOULEVARD | SAINT LOUIS, MISSOURI 63114

| NO. | ADDRESS                 | STATUS    | SIZE (SF) | NO. | ADDRESS                 | STATUS    | SIZE (SF) |
|-----|-------------------------|-----------|-----------|-----|-------------------------|-----------|-----------|
| 1   | 11252 Midland Blvd #101 | Occupied  | 1,350     | 9   | 11252 Midland Blvd #109 | Occupied  | 1,350     |
| 2   | 11252 Midland Blvd #102 | AVAILABLE | 1,350     | 10  | 11252 Midland Blvd #110 | Occupied  | 1,350     |
| 3   | 11252 Midland Blvd #103 | Occupied  | 1,350     | 11  | 11252 Midland Blvd #111 | Occupied  | 1,350     |
| 4   | 11252 Midland Blvd #104 | Occupied  | 1,350     | 12  | 11252 Midland Blvd #112 | Occupied  | 1,350     |
| 5   | 11252 Midland Blvd #105 | Occupied  | 1,350     | 13  | 11252 Midland Blvd #113 | Occupied  | 1,350     |
| 6   | 11252 Midland Blvd #106 | Occupied  | 1,350     | 14  | 11252 Midland Blvd #114 | Occupied  | 1,350     |
| 7   | 11252 Midland Blvd #107 | Occupied  | 1,350     | 15  | 11252 Midland Blvd #115 | AVAILABLE | 1,350     |
| 8   | 11252 Midland Blvd #108 | Occupied  | 1,350     | 16  | 11252 Midland Blvd #116 | Occupied  | 1,350     |