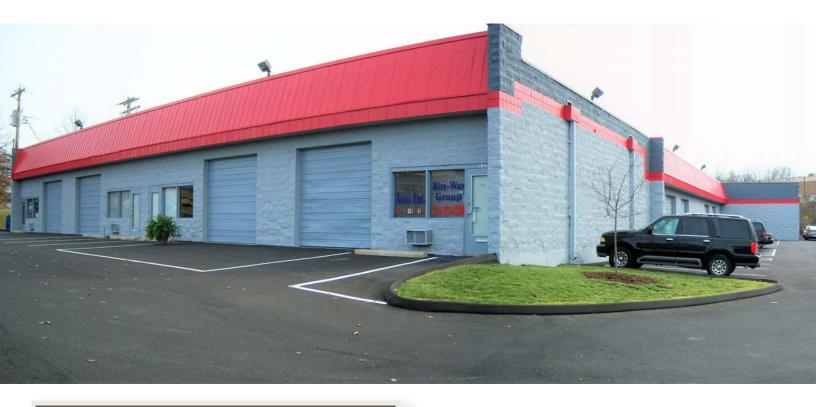

# 1,350 SF OFFICE / WAREHOUSE / SERVICE CENTER BAYS AVAILABLE FOR LEASE

11252 MIDLAND BOULEVARD | SAINT LOUIS, MISSOURI 63114

## **PROPERTY HIGHLIGHTS**

- 12' clear ceiling height
- Located on the southeast corner of Midland Blvd and Lindbergh Blvd
- Less than one mile north of Page Ave
- Building improvements include parking lot resurfacing, exterior paint and metal canopy