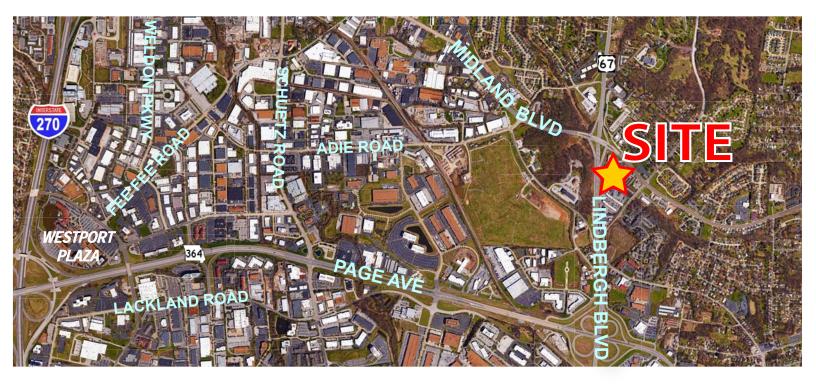

## **PROPERTY HIGHLIGHTS**

- 12' clear ceiling height
- Located on the southeast corner of Midland Blvd and Lindbergh Blvd
- Less than one mile north of Page Ave
- Building improvements include parking lot resurfacing, exterior paint and metal canopy