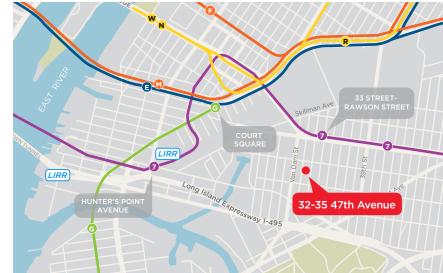

## **32-35 48TH AVENUE**

THE REDSTONE ROCKET BUILDING

Long Island City





## FOR LEASE **35,560-106,623 SF**

**POSSESSION: Immediate** 

**LEASE:** Long Term

**ASKING RENT:** Upon Request

#### **PROPERTY FEATURES:**

Spectacular space with 23' ceilings and 25'x35' column spacing. Private loading docks, heavy floor loads and electric capacity.



#### For Information, please contact:

John Peters 212 841-7510 john.peters@cushwake.com Mitchell Arkin 212 841 7522 mitchell.arkin@cushwake.com Cushman & Wakefield 1290 Avenue of the Americas, 7th Fl New York, NY 10104

A full commission computed and earned in accordance with the rates and conditions of our agency agreement with our principal, when received from our principal, will be paid to the cooperating broker who consummates a lease which is unconditionally executed and delivered by and between lessor and lessee (a copy of the rates and conditions referred to above is available upon request).

# **32-35 48TH AVENUE**Long Island City



### **FLOOR PLANS**



**PORTION 2ND FLOOR** 



**ENTIRE 3RD FLOOR**