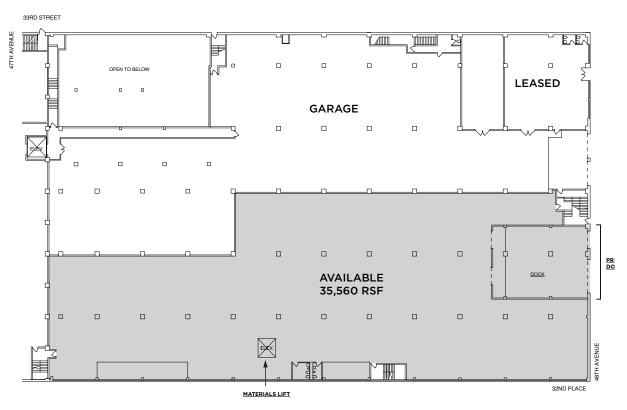

ctacular space with 23' ceilings and 25'x35' column spacing. Private loading docks, heavy floor loads and electric capacity.



#### For Information, please contact:

John Peters 212 841-7510 john.peters@cushwake.com Mitchell Arkin 212 841 7522 mitchell.arkin@cushwake.com Cushman & Wakefield 1290 Avenue of the Americas, 7th Fl New York, NY 10104

A full commission computed and earned in accordance with the rates and conditions of our agency agreement with our principal, when received from our principal, will be paid to the cooperating broker who consummates a lease which is unconditionally executed and delivered by and between lessor and lessee (a copy of the rates and conditions referred to above is available upon request).

# **32-35 48TH AVENUE**Long Island City



### **FLOOR PLANS**



**PORTION 2ND FLOOR** 



**ENTIRE 3RD FLOOR**