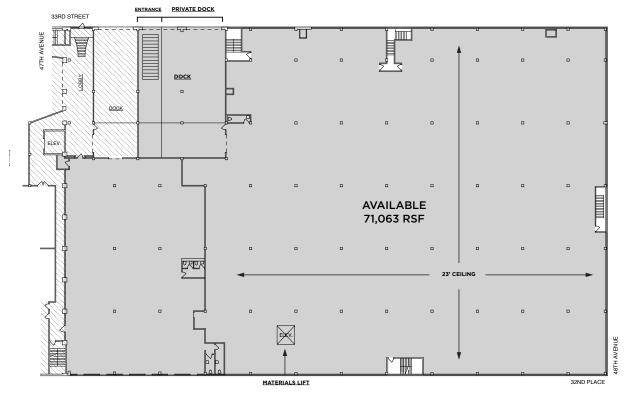

ilings and 25'x35' column spacing. Private loading docks, heavy floor loads and electric capacity.



#### For Information, please contact:

John Peters 212 841-7510 john.peters@cushwake.com Mitchell Arkin 212 841 7522 mitchell.arkin@cushwake.com Cushman & Wakefield 1290 Avenue of the Americas, 7th Fl New York, NY 10104

A full commission computed and earned in accordance with the rates and conditions of our agency agreement with our principal, when received from our principal, will be paid to the cooperating broker who consummates a lease which is unconditionally executed and delivered by and between lessor and lessee (a copy of the rates and conditions referred to above is available upon request).

# **32-35 48TH AVENUE**Long Island City



### **FLOOR PLANS**



**PORTION 2ND FLOOR** 



**ENTIRE 3RD FLOOR**