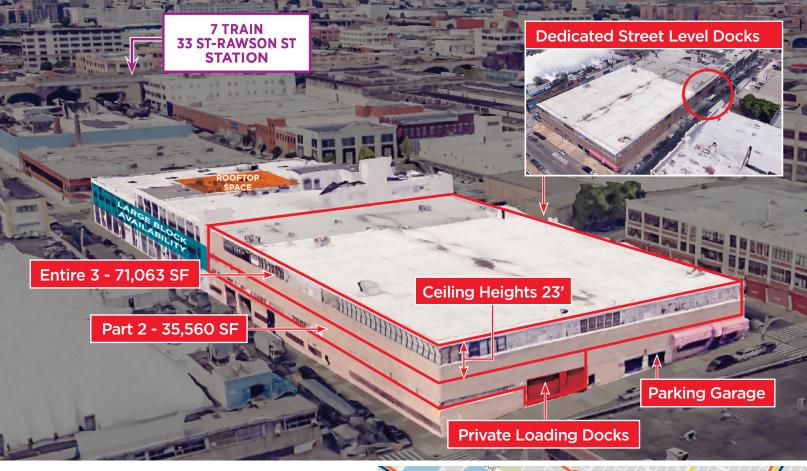

## **32-35 48TH AVENUE**

THE REDSTONE ROCKET BUILDING

Long Island City

## FOR LEASE **35,560-106,623 SF**

**POSSESSION: Immediate** 

**LEASE:** Long Term

**ASKING RENT:** Upon Request

#### **PROPERTY FEATURES:**

Spectacular space with 23' ceilings and 25'x35' column spacing. Private loading docks, heavy floor loads and electric capacity.