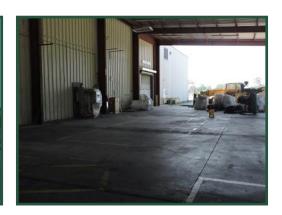

• Tilt up construction

• Dock High (8) 12x14 & 8x8 w/ levelers

• Drive-In (4) 12x14

• Roof recoated in 2016

Column spacing 40x50

• Building is sprinklered

Warehouse is air conditioned

| 2018Demographics  | 3 Mile   | <u>5 Mile</u> | <u> 10 Mile</u> |
|-------------------|----------|---------------|-----------------|
| Population        | 9,362    | 22,203        | 37,936          |
| Median Age        | 41       | 37.8          | 37.6            |
| Average HH Income | \$59,217 | \$54,765      | \$56,386        |

## **PHOTOS**

FOR MORE INFORMATION CONTACT

Trip Wilhoit, CCIM, ALC 478-746-9421 (O) 478-960-4080 (C) trip@fickling.com

Patty Burns, CCIM, ALC 478-746-9421 (O) 478-951-5100 (C) patty@fickling.com

georgiacommercialrealestate.net | commercial.fickling.com