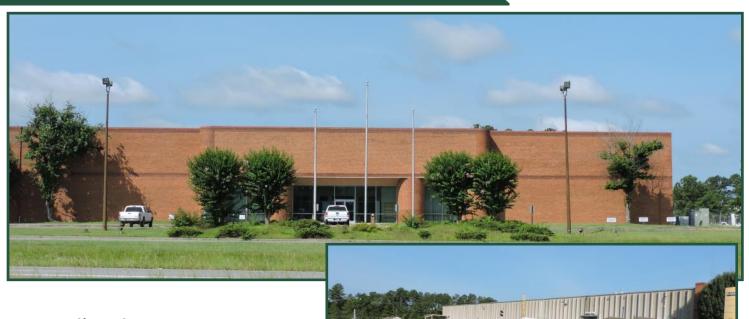

### Industrial Warehouse For Sale or Lease 1236 Hwy 441 Bypass Road Dublin, GA 31021

Lot Size: 10± acres

**Building Size:** 110,000 sf under roof

- Warehouse: 60,000 sf

- Office: 10,000 sf with 2nd floor (20,000 sf)

- Open covered dock: 30,000 sf

**Utilities:** All available

Ceiling Height: 25'

**Zoning:** Industrial **Taxes:** \$4,502.59

Parking: Paved -ample parking for cars & trucks

Year Built: 1996 Neighbors: YKK Notes:

• Tilt up construction

• Dock High (8) 12x14 & 8x8 w/ levelers

• Drive-In (4) 12x14

• Roof recoated in 2016

Column spacing 40x50

• Building is sprinklered

Warehouse is air conditioned

| 2018Demographics  | 3 Mile   | <u>5 Mile</u> | <u> 10 Mile</u> |
|-------------------|----------|---------------|-----------------|
| Population        | 9,362    | 22,203        | 37,936          |
| Median Age        | 41       | 37.8          | 37.6            |
| Average HH Income | \$59,217 | \$54,765      | \$56,386        |