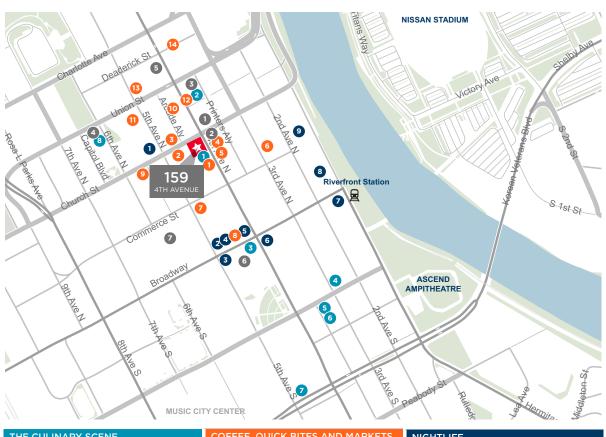

## A SENSE OF COMMUNITY

| THE CULINARY SCENE |                             |  |  |  |
|--------------------|-----------------------------|--|--|--|
| 01                 | Deacon's New South          |  |  |  |
| 02                 | Jeff Ruby's                 |  |  |  |
| 03                 | Merchants                   |  |  |  |
| 04                 | The Southern Steak & Oyster |  |  |  |
| 05                 | Etch                        |  |  |  |
| 06                 | The Farm House              |  |  |  |
| 07                 | Bob's Steak and Chop House  |  |  |  |
| 80                 | Capitol Grille              |  |  |  |
|                    |                             |  |  |  |
| HOTELS             |                             |  |  |  |
| 01                 | Noelle - Coming Soon        |  |  |  |
| 02                 | Courtyard by Marriott       |  |  |  |
| 03                 | Hotel Indigo                |  |  |  |
| 04                 | Hermitage Hotel             |  |  |  |
| 05                 | Doubletree                  |  |  |  |
| 06                 | Hilton                      |  |  |  |
| 07                 | Renaissance Nashville       |  |  |  |

| COFFEE, QUICK BITES AND MARKETS |                         | NIGHTLIFE |                                |
|---------------------------------|-------------------------|-----------|--------------------------------|
| 01                              | Dunn Brothers Coffee    | 01        | Puckett's Grocery & Restaurant |
| 02                              | H.G. Hill Urban Market  | 02        | Tootsie's Orchid Lounge        |
| 03                              | Starbucks               | 03        | Rippy's Smokin' Bar & Grill    |
| 04                              | Chili Burrito           | 04        | Robert's Western World         |
| 05                              | Cafe LeCrumbs           | 05        | The Stage on Broadway          |
| 06                              | Another Broken Egg Cafe | 06        | Honky Tonk Central             |
| 07                              | Panera Bread            | 07        | Acme Feed & Seed               |
| 80                              | Cafe Lula               | 08        | Wildhorse Saloon               |
| 09                              | Provence Breads & Cafe  | 09        | B.B. King's Blues Club         |
| 10                              | The Arcade - Food Court |           |                                |
| 11                              | Frothy Monkey           |           |                                |
| 12                              | Wild Eggs               |           |                                |
| 13                              | Lasaters Coffee & Tea   |           |                                |
| 14                              | Street Food Thursdays   |           |                                |
|                                 |                         |           |                                |