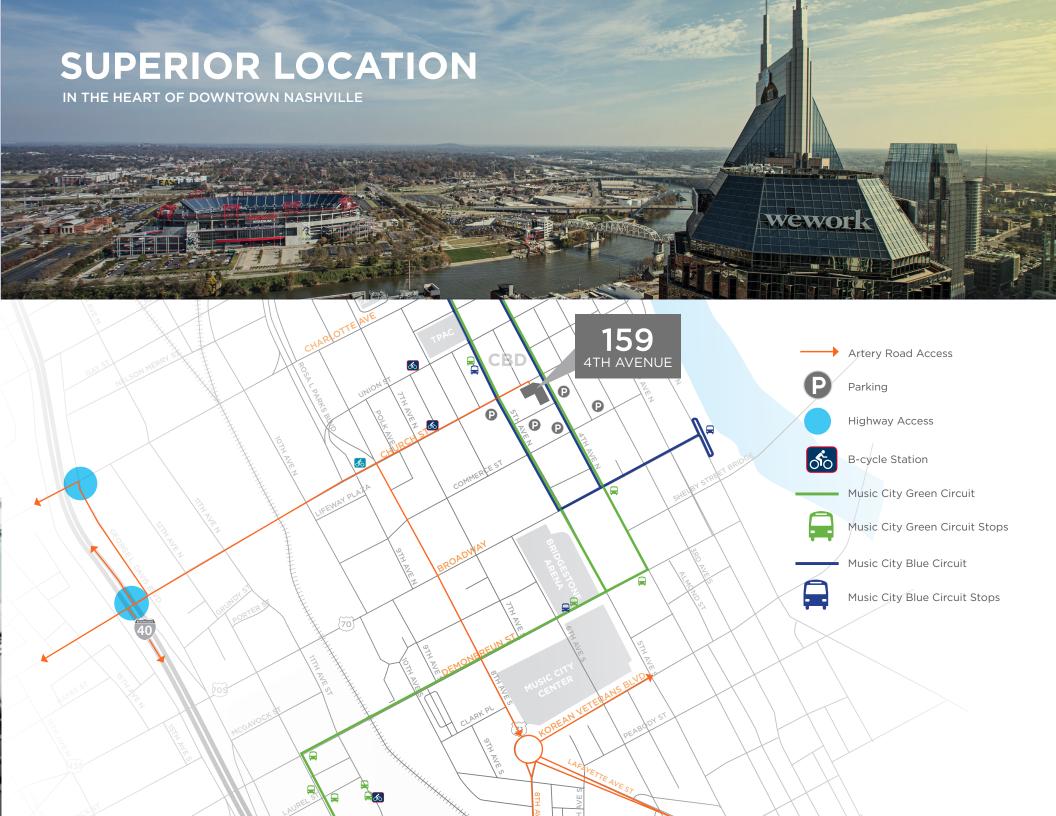

Full Floors with Exposed Ceilings & Natural Light
10,000 - 11,000 SF Floor Plates
Floors 3, 4, and 5 can be connected to L&C Tower
to create 18,000 SF Floors
A Distinct Part of the L&C Tower Community
Featuring Serendipity Labs Coworking
First Floor Retail or Office Opportunity
Creative Lease Structures Available