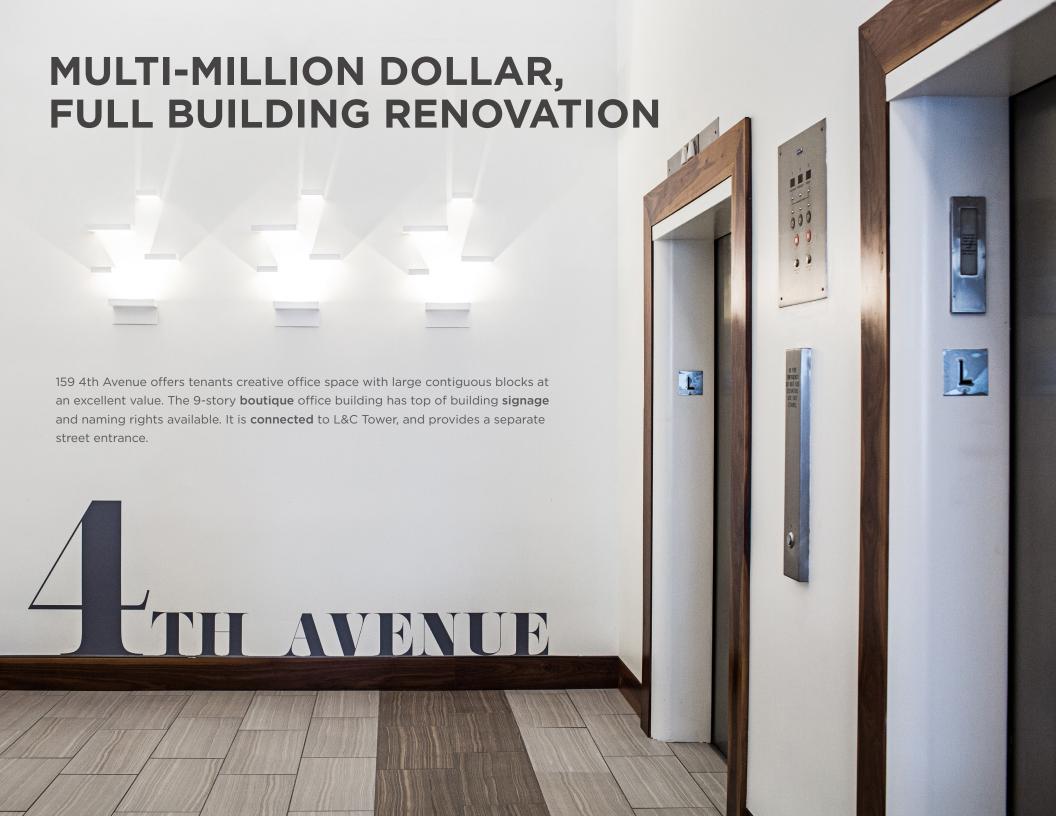

Full Floors with Exposed Ceilings & Natural Light
10,000 - 11,000 SF Floor Plates
Floors 3, 4, and 5 can be connected to L&C Tower
to create 18,000 SF Floors
A Distinct Part of the L&C Tower Community
Featuring Serendipity Labs Coworking
First Floor Retail or Office Opportunity
Creative Lease Structures Available