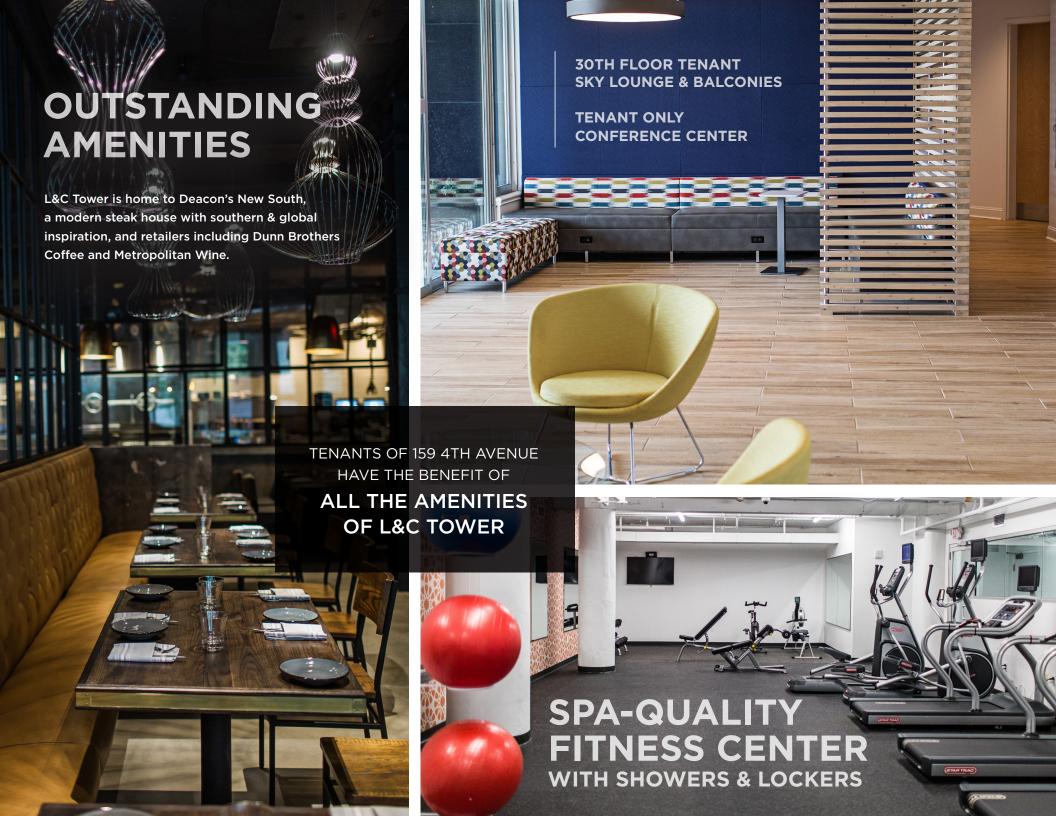

## A SENSE OF COMMUNITY

| THE CULINARY SCENE |                             |  |  |  |
|--------------------|-----------------------------|--|--|--|
| 01                 | Deacon's New South          |  |  |  |
| 02                 | Jeff Ruby's                 |  |  |  |
| 03                 | Merchants                   |  |  |  |
| 04                 | The Southern Steak & Oyster |  |  |  |
| 05                 | Etch                        |  |  |  |
| 06                 | The Farm House              |  |  |  |
| 07                 | Bob's Steak and Chop House  |  |  |  |
| 80                 | Capitol Grille              |  |  |  |
|                    |                             |  |  |  |
| HOTELS             |                             |  |  |  |
| 01                 | Noelle - Coming Soon        |  |  |  |
| 02                 | Courtyard by Marriott       |  |  |  |
| 03                 | Hotel Indigo                |  |  |  |
| 04                 | Hermitage Hotel             |  |  |  |
| 05                 | Doubletree                  |  |  |  |
| 06                 | Hilton                      |  |  |  |
| 07                 | Renaissance Nashville       |  |  |  |