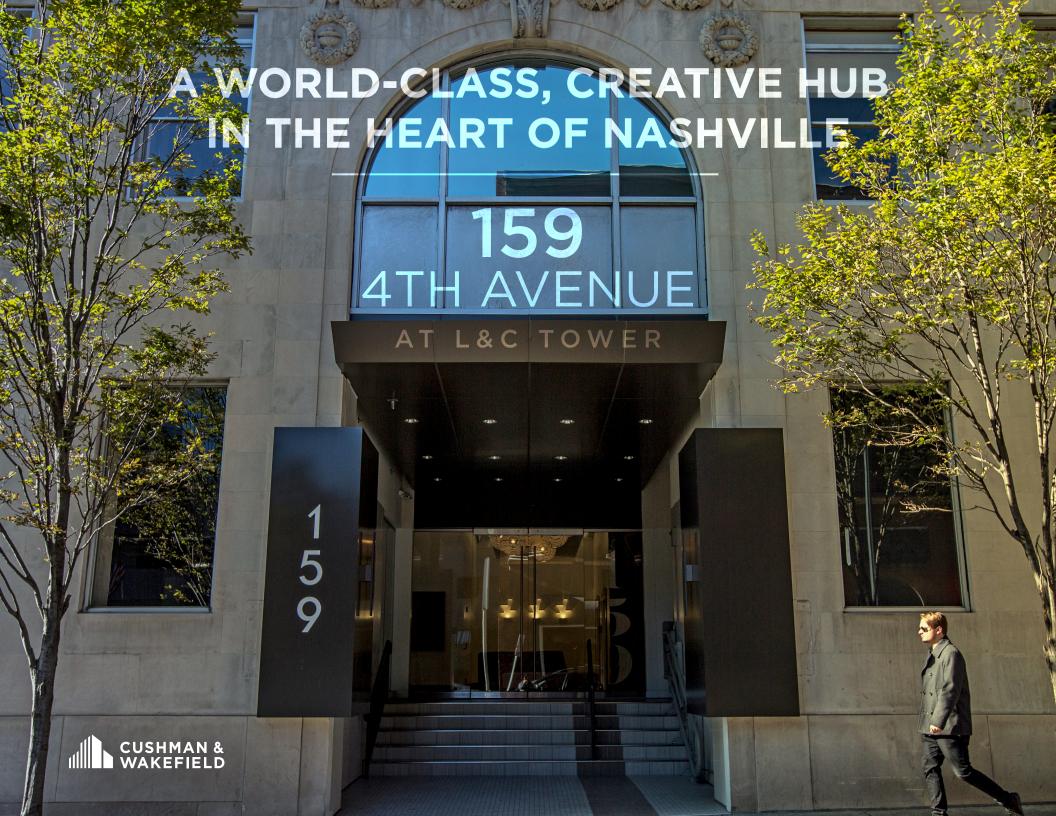

Full Floors with Exposed Ceilings & Natural Light
10,000 - 11,000 SF Floor Plates
Floors 3, 4, and 5 can be connected to L&C Tower
to create 18,000 SF Floors
A Distinct Part of the L&C Tower Community
Featuring Serendipity Labs Coworking
First Floor Retail or Office Opportunity
Creative Lease Structures Available