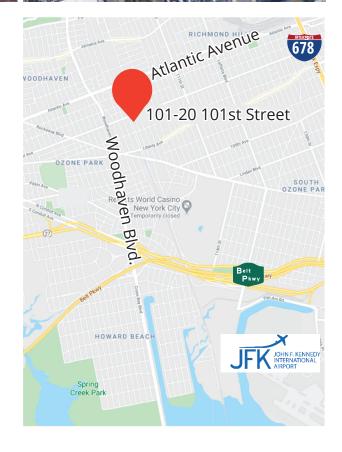

## 15,000 SF BUILDING + 5,000 SF OF LAND - PARKING AVAILABLE! 101-20 101ST STREET OZONE PARK, NY

#### **ACCESS:**

- MINUTES FROM (A) TRAIN
- MINUTES FROM JFK AIRPORT AND 678 VAN WYCK EXPY.