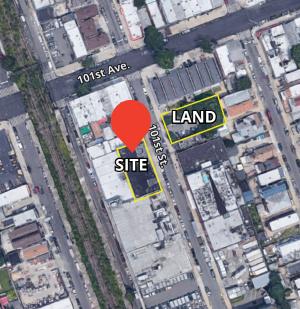

## 15,000 SF BUILDING + 5,000 SF OF LAND - PARKING AVAILABLE! 101-20 101ST STREET OZONE PARK, NY

ON SITE PARKING AVAILABLE!