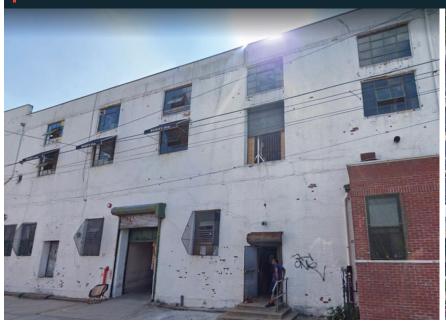

## 15,000 SF BUILDING + 5,000 SF OF LAND - PARKING AVAILABLE! 101-20 101ST STREET OZONE PARK, NY

### PROPERTY HIGHLIGHTS:

LOADING: 1 DRIVE IN

POWER: 1200 AMPS

**GAS: GAS HEAT** 

**ELEVATOR: 1 FREIGHT ELEVATOR** 

SPRINKLERS: WET

**CEILINGS: 18' CEILINGS** 

ZONING: M1-2