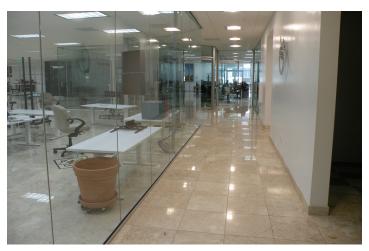

#### **COMMENTS:**

- Tall ceilings with potential to open up to larger warehouse area
- Close proximity to two freeway exits (Airway Blvd. & Isabel Ave.)
- Large flexible floorplan
- Double door glass entry
- Floor to ceiling glass interior walls
- Cat 6 wiring throughout
- Multiple breakrooms/lunchrooms
- High end finishes
- Lots of natural light throughout
- Building signage available
- Ample parking for employees and clientele
- Freeway visible signage
- Motivated Landlord