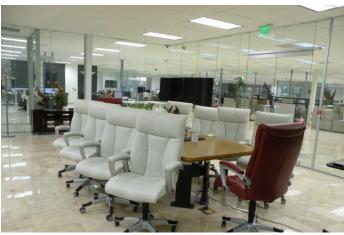

#### **COMMENTS:**

- Tall ceilings with potential to open up to larger warehouse area
- Close proximity to two freeway exits (Airway Blvd. & Isabel Ave.)
- Large flexible floorplan
- Double door glass entry
- Floor to ceiling glass interior walls
- Cat 6 wiring throughout
- Multiple breakrooms/lunchrooms
- High end finishes
- Lots of natural light throughout
- Building signage available
- Ample parking for employees and clientele
- Freeway visible signage
- Motivated Landlord