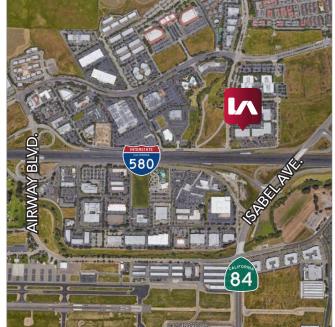

#### **COMMENTS:**

- Tall ceilings with potential to open up to larger warehouse area
- Close proximity to two freeway exits (Airway Blvd. & Isabel Ave.)
- Large flexible floorplan
- Double door glass entry
- Floor to ceiling glass interior walls
- Cat 6 wiring throughout
- Multiple breakrooms/lunchrooms
- High end finishes
- Lots of natural light throughout
- Building signage available
- Ample parking for employees and clientele
- Freeway visible signage
- Motivated Landlord