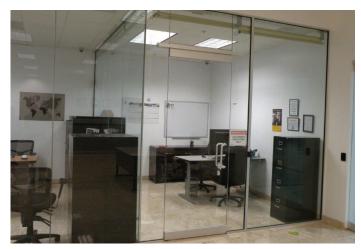

#### **COMMENTS:**

- Tall ceilings with potential to open up to larger warehouse area
- Close proximity to two freeway exits (Airway Blvd. & Isabel Ave.)
- Large flexible floorplan
- Double door glass entry
- Floor to ceiling glass interior walls
- Cat 6 wiring throughout
- Multiple breakrooms/lunchrooms
- High end finishes
- Lots of natural light throughout
- Building signage available
- Ample parking for employees and clientele
- Freeway visible signage
- Motivated Landlord