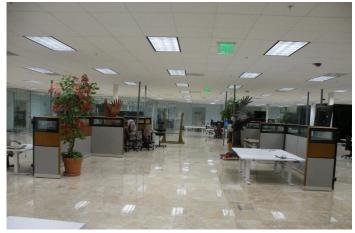

#### **COMMENTS:**

- Tall ceilings with potential to open up to larger warehouse area
- Close proximity to two freeway exits (Airway Blvd. & Isabel Ave.)
- Large flexible floorplan
- Double door glass entry
- Floor to ceiling glass interior walls
- Cat 6 wiring throughout
- Multiple breakrooms/lunchrooms
- High end finishes
- Lots of natural light throughout
- Building signage available
- Ample parking for employees and clientele
- Freeway visible signage
- Motivated Landlord