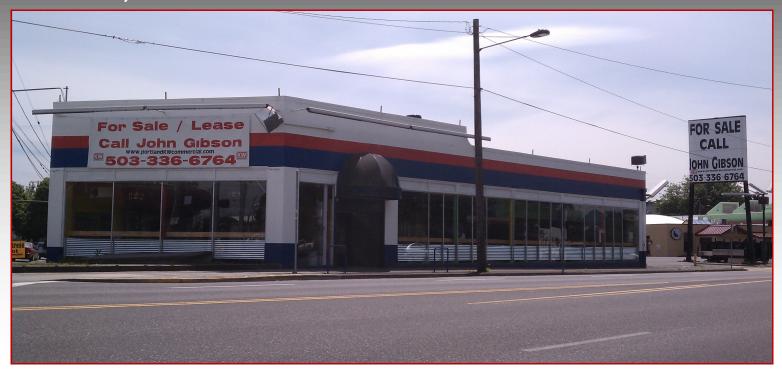

# FOR SALE OR LEASE: +/- 9,260 SF BLDG & 8,000 SF ADJACENT LOT

2340 NE SANDY BLVD PORTLAND, OR 97232

#### **Property Features:**

- Built 1919
- +/- 9,260 SF Building
- +/- 8,500 SF Additional Lot & Massive Pylon Sign
- Commercial Storefront Zoning (Auto Related Occupancy)
- Mix of Office, Showroom, and Shell
- 2 Grade Level Roll-Up Doors
- High Ceilings, Great Window Line, Visibility, & Traffic Count
- Area demographics provide great potential to transform this section of Sandy into an urban destination akin to East Burnside, Hawthorne, or Alberta