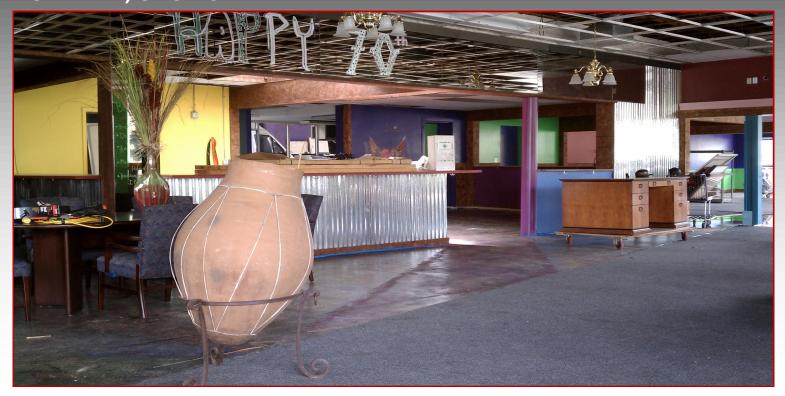

#### **Property Features:**

- Built 1919
- +/- 9,260 SF Building
- +/- 8,500 SF Additional Lot & Massive Pylon Sign
- Commercial Storefront Zoning (Auto Related Occupancy)
- Mix of Office, Showroom, and Shell
- 2 Grade Level Roll-Up Doors
- High Ceilings, Great Window Line, Visibility, & Traffic Count
- Area demographics provide great potential to transform this section of Sandy into an urban destination akin to East Burnside, Hawthorne, or Alberta