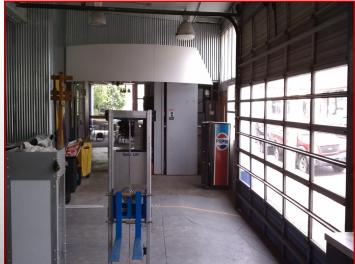

#### **Property Features:**

- Built 1919
- +/- 9,260 SF Building
- +/- 8,500 SF Additional Lot & Massive Pylon Sign
- Commercial Storefront Zoning (Auto Related Occupancy)
- Mix of Office, Showroom, and Shell
- 2 Grade Level Roll-Up Doors
- High Ceilings, Great Window Line, Visibility, & Traffic Count
- Area demographics provide great potential to transform this section of Sandy into an urban destination akin to East Burnside, Hawthorne, or Alberta