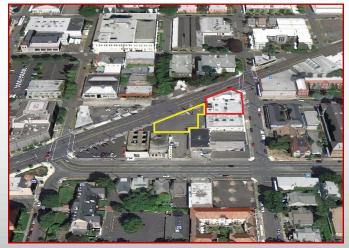

# FOR SALE OR LEASE: +/- 9,260 SF BLDG & 8,000 SF ADJACENT LOT

2340 NE SANDY BLVD PORTLAND, OR 97232

### FOR SALE OR LEASE - CS ZONED W/ HIGH TRAFFIC

2340 NE SANDY BLVD PORTLAND, OR 97232