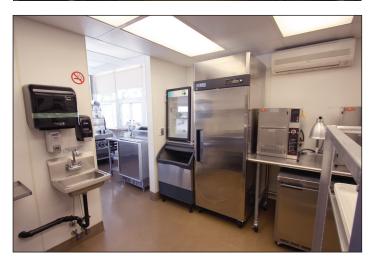

### Property Highlights FOR SALE: \$149,000, \$129,000 FOR SALE WITHOUT EQUIPMENT: \$115,000

- 403 SF fully equipped ice cream shop
- Very well maintained
- Zoned Commercial for food
- Acres- 0.14
- Frontage is 75.9'
- Depth is 79.8'
- Built in 1954 and renovated in 2010
- Located on a busy road in downtown Seville, nearest interchange is SR-3 and I76/SR-224

# **FOR SALE ICE CREAM/SANDWICH SHOP** 43 WEST MAIN STREET, SEVILLE, OHIO 44273

**FOR SALE** \$149,000, \$129,000 FOR SALE WITHOUT EQUIPMENT: \$115,000 403 SF

The information contained herein is from sources deemed reliable but no warranty or representation is made to the accuracy thereof.