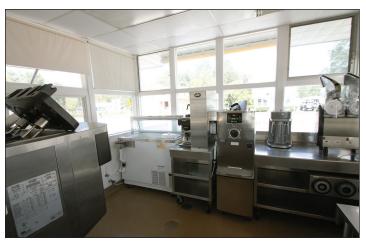

### Property Highlights FOR SALE: \$149,000, \$129,000 FOR SALE WITHOUT EQUIPMENT: \$115,000

- 403 SF fully equipped ice cream shop
- Very well maintained
- Zoned Commercial for food
- Acres- 0.14
- Frontage is 75.9'
- Depth is 79.8'
- Built in 1954 and renovated in 2010
- Located on a busy road in downtown Seville, nearest interchange is SR-3 and I76/SR-224