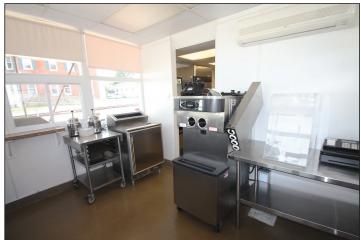

### Property Highlights FOR SALE: \$149,000, \$129,000 FOR SALE WITHOUT EQUIPMENT: \$115,000

- 403 SF fully equipped ice cream shop
- Very well maintained
- Zoned Commercial for food
- Acres- 0.14
- Frontage is 75.9'
- Depth is 79.8'
- Built in 1954 and renovated in 2010
- Located on a busy road in downtown Seville, nearest interchange is SR-3 and I76/SR-224

# **FOR SALE ICE CREAM/SANDWICH SHOP** 43 WEST MAIN STREET, SEVILLE, OHIO 44273

**FOR SALE** \$149,000, \$129,000 FOR SALE WITHOUT EQUIPMENT: \$115,000 403 SF

The information contained herein is from sources deemed reliable but no warranty or representation is made to the accuracy thereof.