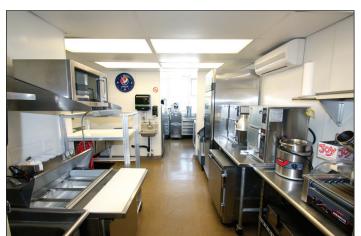

### Property Highlights FOR SALE: \$149,000, \$129,000 FOR SALE WITHOUT EQUIPMENT: \$115,000

- 403 SF fully equipped ice cream shop
- Very well maintained
- Zoned Commercial for food
- Acres- 0.14
- Frontage is 75.9'
- Depth is 79.8'
- Built in 1954 and renovated in 2010
- Located on a busy road in downtown Seville, nearest interchange is SR-3 and I76/SR-224