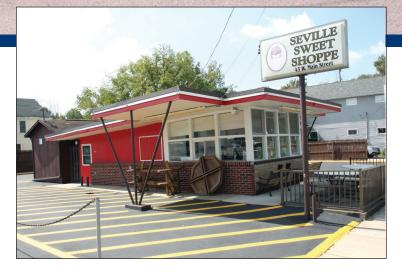

## FOR SALE ICE CREAM/SANDWICH SHOP 43 WEST MAIN STREET, SEVILLE, OHIO 44273

### Property Highlights FOR SALE: \$149,000, \$129,000 FOR SALE WITHOUT EQUIPMENT: \$115,000

- 403 SF fully equipped ice cream shop
- Very well maintained
- Zoned Commercial for food
- Acres- 0.14
- Frontage is 75.9'
- Depth is 79.8'
- Built in 1954 and renovated in 2010
- Located on a busy road in downtown Seville, nearest interchange is SR-3 and I76/SR-224