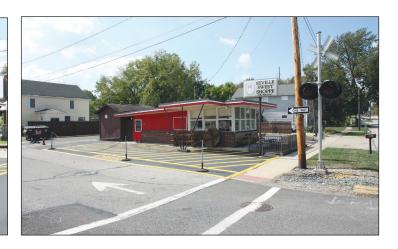

### Property Highlights FOR SALE: \$149,000, \$129,000 FOR SALE WITHOUT EQUIPMENT: \$115,000

- 403 SF fully equipped ice cream shop
- Very well maintained
- Zoned Commercial for food
- Acres- 0.14
- Frontage is 75.9'
- Depth is 79.8'
- Built in 1954 and renovated in 2010
- Located on a busy road in downtown Seville, nearest interchange is SR-3 and I76/SR-224