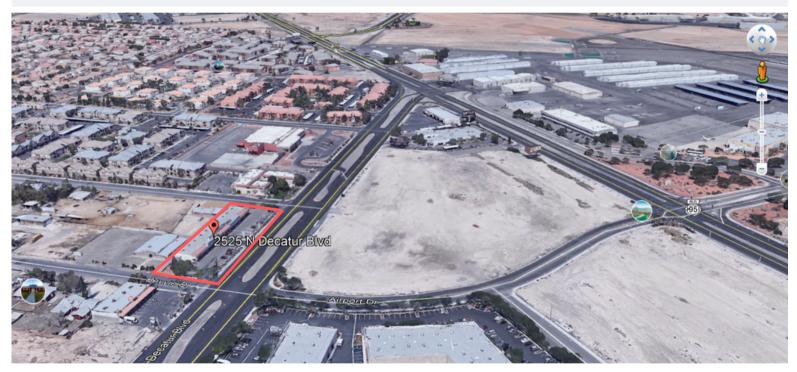

### 2525 N Decatur Blvd, Las Vegas, Nv 8910

LOCATION: 2525 N DECATUR BLVD, 8910
CROSS STREETS: DECATUR & W. SMOKE RANCH

PROPERTY TYPE: OFFICE AND/OR RETAIL

**ZONING DESCRIPTION:** C-1 ZONING

#### GREAT NORTHWEST LOCATION WITHIN THE RANCHO BUSINESS CORRIDOR.

Across the street from the North Las Vegas Airport. Surrounded by apartments, heavy traffic counts and cross traffic from the Decatur/Rancho Split in front of the North Las Vegas Airport. 1 mile away from Texas Station Hotel & Casino as well as a busy Walmart Shopping Center. Decatur is EXTREMELY busy in this location; the Decatur/Rancho split means cars will be sitting directly in front of this property waiting for the light to change.

### **LOCATION & SPACE**

Info from: https://www.loopnet.com/Listing/2525-N-Decatur-Blvd-Las-Vegas-NV/12467295/

| <u>STREET</u>   | TRAFFIC VO |
|-----------------|------------|
|                 |            |
| N. DECATUR BLVD | 19,106     |
| N JEAN AVE      | 27,508     |
| N. RANCHO DR    | 40,516     |
| W. MESA DR      | 150        |
| W. MESA DR, S   | 15,300     |