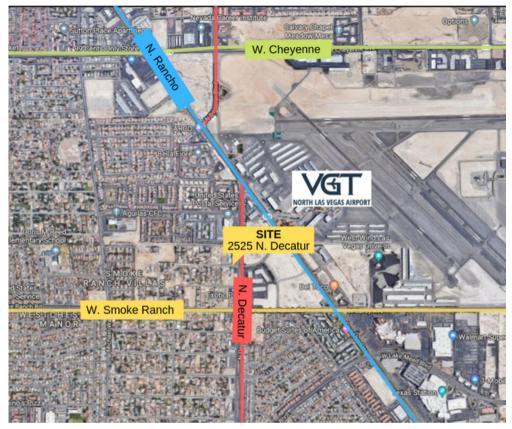

#### GREAT NORTHWEST LOCATION WITHIN THE RANCHO BUSINESS CORRIDOR.

Across the street from the North Las Vegas Airport. Surrounded by apartments, heavy traffic counts and cross traffic from the Decatur/Rancho Split in front of the North Las Vegas Airport. 1 mile away from Texas Station Hotel & Casino as well as a busy Walmart Shopping Center. Decatur is EXTREMELY busy in this location; the Decatur/Rancho split means cars will be sitting directly in front of this property waiting for the light to change.

NORTH LAS VEGAS AIRPORT | 0.5 MI MCCARRAN INTER. AIRPORT | 10.8 MI HENDERSON AIRPORT | 20.3 MI