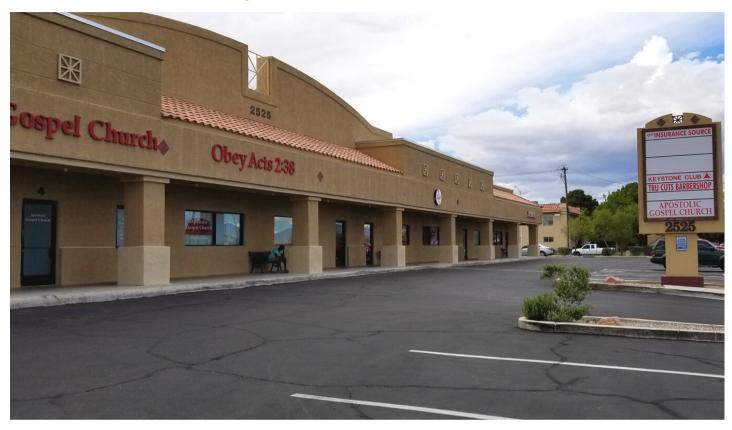

#### GREAT NORTHWEST LOCATION WITHIN THE RANCHO BUSINESS CORRIDOR.

Across the street from the North Las Vegas Airport. Surrounded by apartments, heavy traffic counts and cross traffic from the Decatur/Rancho Split in front of the North Las Vegas Airport. 1 mile away from Texas Station Hotel & Casino as well as a busy Walmart Shopping Center. Decatur is EXTREMELY busy in this location; the Decatur/Rancho split means cars will be sitting directly in front of this property waiting for the light to change.

#### **TENANTS AT THIS PROPERTY**

- APOSTOLIC GOSPEL CHURCH
- THE KEYSTONE CLUB
- TRU CUTS BARBERSHOP
- YOUR INSURANCE SOURE