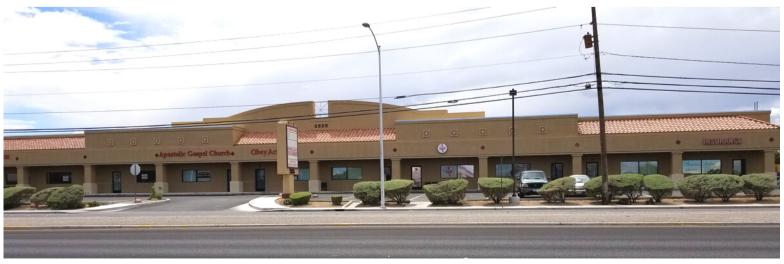

#### **TENANTS AT THIS PROPERTY**

- APOSTOLIC GOSPEL CHURCH
- THE KEYSTONE CLUB
- TRU CUTS BARBERSHOP
- YOUR INSURANCE SOURE

### SPACE FOR LEASE

SUITE #2-3 · 2000 SF · \$1.00 PSF + \$0.37 CAM NNN

Space is 2,000 square feet with the ability to divide into two 1,000 square feet units. Unit #2-3 has two restrooms and four offices spaces accompanied by two large open bullpen spaces in the middle of the unit. The unit has recently been upgraded with new carpet and paint and is move in ready.