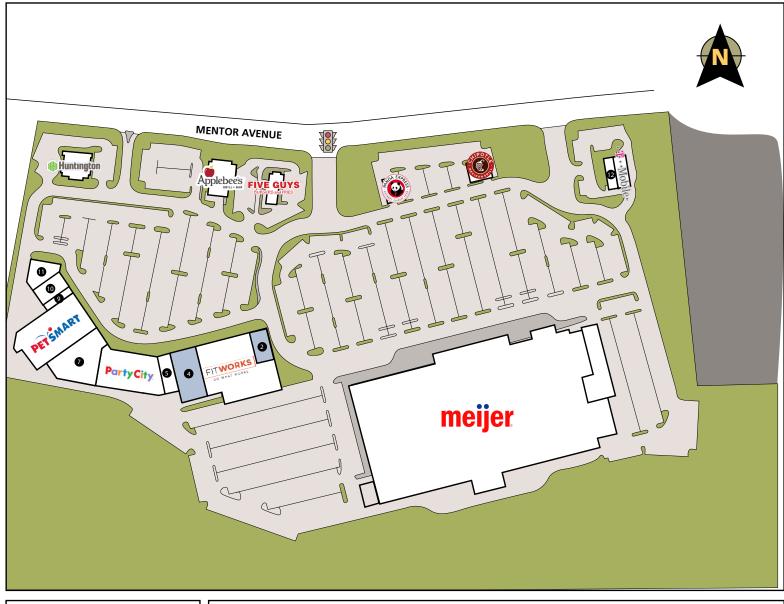

# MENTOR COMMONS

Mentor, Ohio State Route 20 & Heisley Road

## SITE SUMMARY 295,173 SQ. FT.

Available

Leased

Not Part

| Unit | Tenant                 | Size (Sq. Ft.) |
|------|------------------------|----------------|
| 1    | Meijer                 | 191,008        |
| 2    | Available              | 3,291          |
| 3    | Fitworks               | 30,040         |
| 4    | Available              | 9,100          |
| 5    | America's Best         | 3,550          |
| 6    | Party City             | 12,941         |
| 7    | Fuji Buffet & Grill    | 12,152         |
| 8    | PetSmart               | 20,010         |
| 9    | Supercuts              | 1,280          |
| 10   | Affordable Dentures    | 3,200          |
| 11   | American Family Care   | 4,150          |
| 12   | Bruegger's Bagels      | 1,951          |
| 13   | T-Mobile               | 2,500          |
|      | TOTAL                  | 295,173        |
|      |                        |                |
| Α    | Huntington Bank        |                |
| В    | Applebee's             |                |
| С    | Five Guys              |                |
| D    | Panda Express          |                |
| E    | Chipotle Mexican Grill |                |
|      |                        |                |
|      |                        |                |
|      |                        |                |