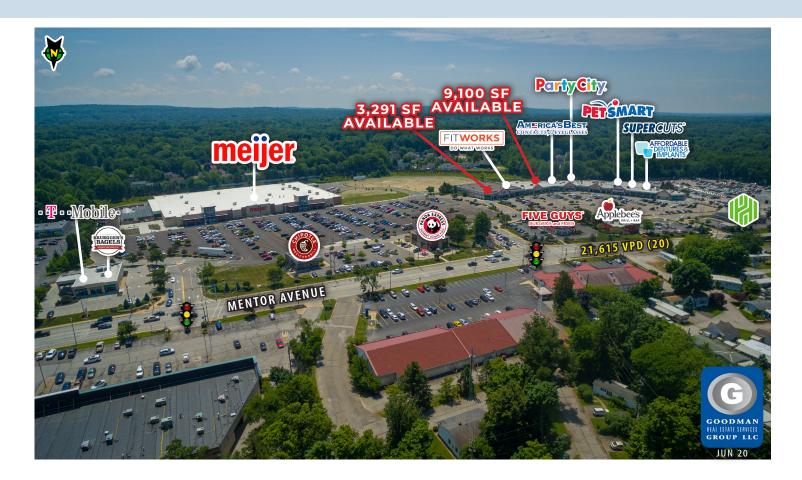

# **MENTOR COMMONS**

Mentor, Ohio

## HIGHLIGHTS

- AVAILABLE 3,291 SF | 9,100 SF
- · NOW OPEN Meijer
- CUSTOMERS Over 107,000 people within a 5 mile radius with average household incomes exceeding \$80,000
- DAYTIME POPULATION Over 40,000 employees within a 10-minute drive
- · ANCHORS Meijer, PetSmart, Party City, and Fitworks
- LOCATION Super regional trade area (20th in size & 7th in sales)
- · TRADE AREA Draws from Lake and Northern Geauga counties