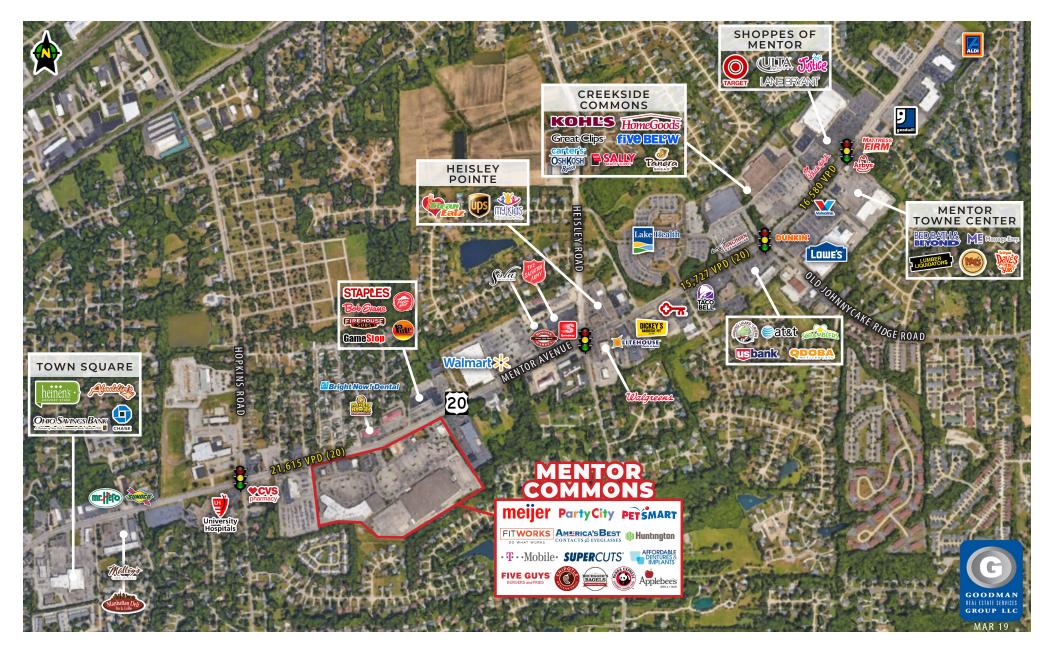

# **MENTOR COMMONS**

Mentor, Ohio

# MENTOR COMMONS

Mentor, Ohio State Route 20 & Heisley Road