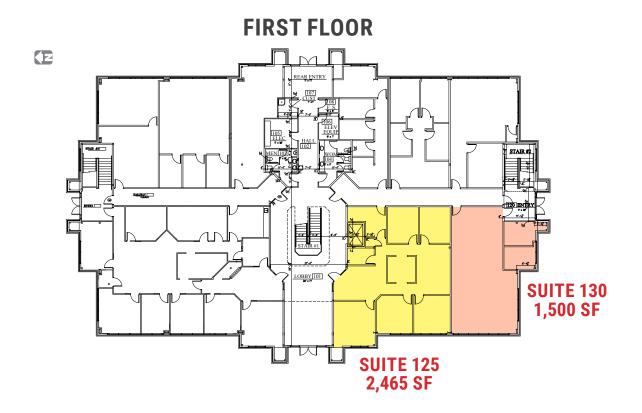

## **PROPERTY** FEATURES

- Suite 125: 2,465 RSF
- Suite 130: 1,500 RSF
- Suite 200: 4,000 RSF
- Free Parking 4.5/1,000 SF
- Numerous Dining and Hotels Nearby
- Suites Ready for Immediate Occupancy
- Open Floor Plan with New Improvements