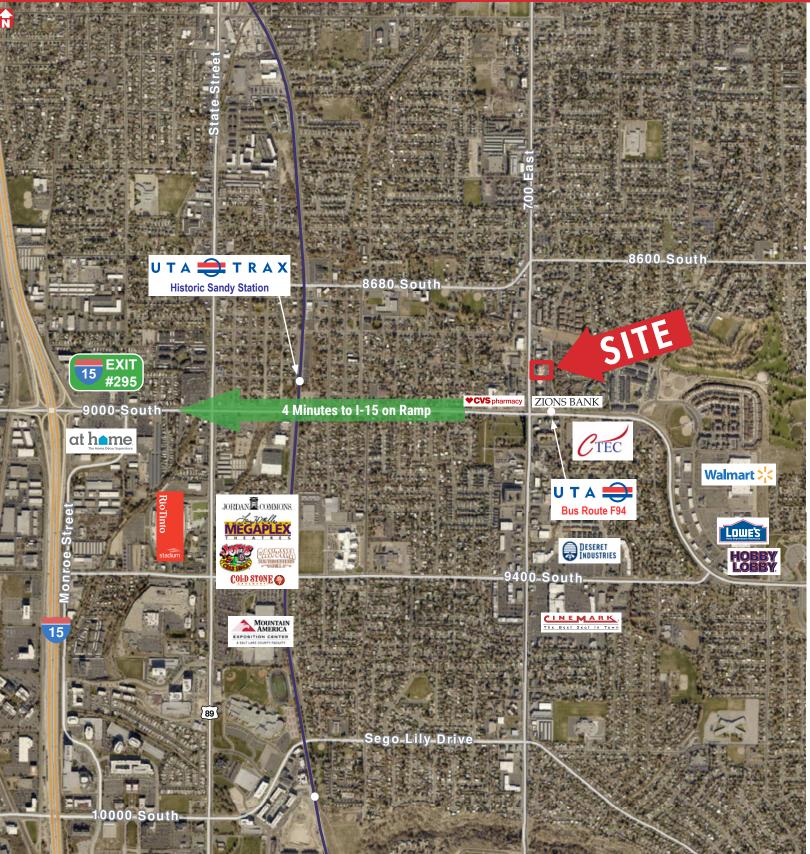

### KENNER BUILDING

8899 South 700 East, Sandy, Utah 84070

#### **KENNER BUILDING**

8899 South 700 East, Sandy, Utah 84070

### **KENNER BUILDING**

8899 South 700 East, Sandy, Utah 84070