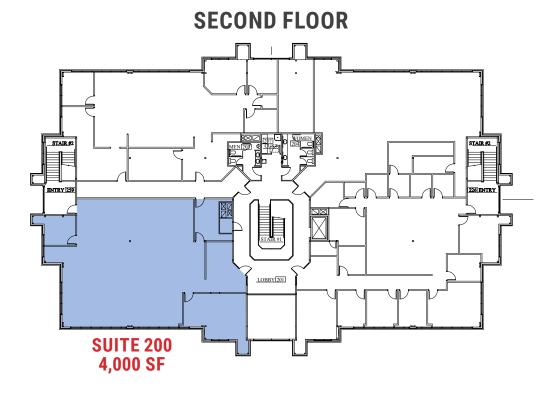

## **PROPERTY** FEATURES

- Suite 125: 2,465 RSF
- Suite 130: 1,500 RSF
- Suite 200: 4,000 RSF
- Free Parking 4.5/1,000 SF
- Numerous Dining and Hotels Nearby
- Suites Ready for Immediate Occupancy
- Open Floor Plan with New Improvements