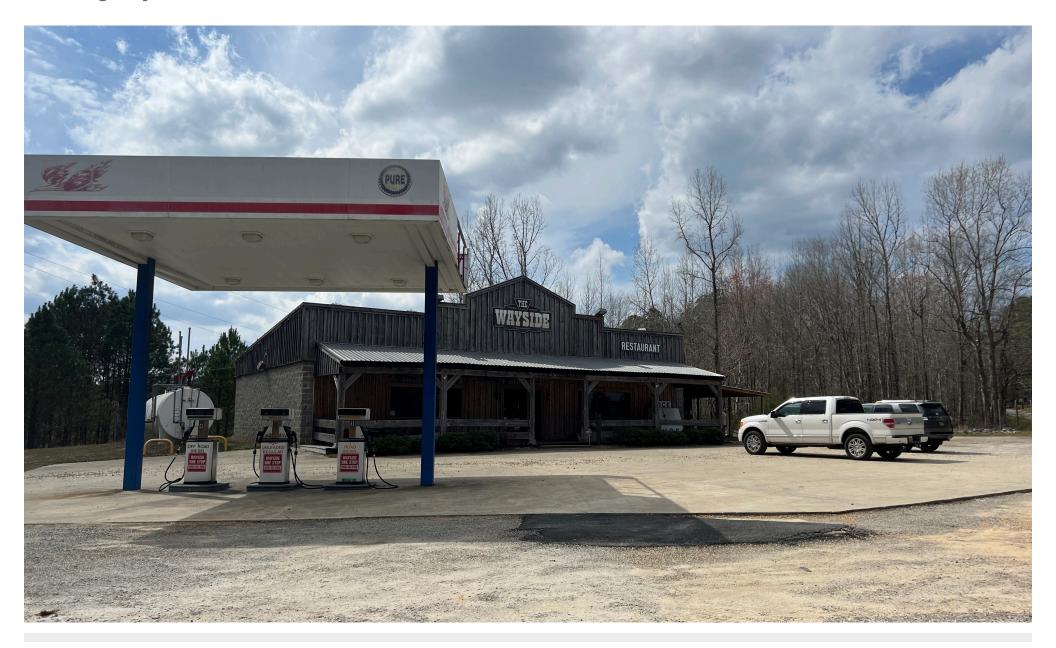

## **RESTAURANT/CONVENIENCE STORE FOR SALE**

\$275,000

12363 Highway 107 | Winfield, AL 35594 -- .71 ACRES ON A CORNER LOT

## **Property Highlights**

- LAH Commercial Real Estate is pleased to offer this 2,400sf commercial building located central to Guin, Winfield, and Hamilton, AL.
- Located in unincorporated Fayette County, AL; no zoning restrictions
- Property was built in 2010 and updated in 2019-2020
- · Newly leased month-to-month tenant in place; call for more details
- This building has 2 walk-in coolers, a fully operational commercial kitchen (equipment
  included in sale), a smokehouse for a BBQ use (could be converted for other uses),
   spacious dining area with brand new wood finishings inside, and convenience store
  counter as an additional add on for future occupant
- Property has above ground gas tank; it holds 1500 gallons of diesel fuel and 3500 gallons
  of regular unleaded gas. There are 3 pumps onsite currently not in operation but could be
  reactivated by new occupant
- Call broker for additional details