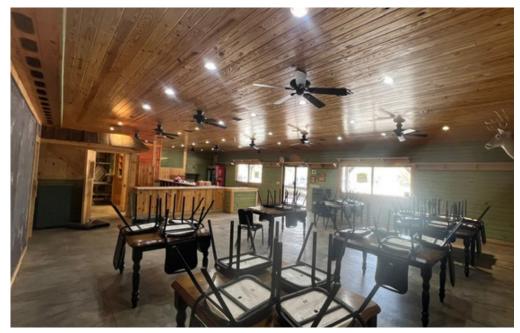

## **Property Highlights**

- LAH Commercial Real Estate is pleased to offer this 2,400sf commercial building located central to Guin, Winfield, and Hamilton, AL.
- Located in unincorporated Fayette County, AL; no zoning restrictions
- Property was built in 2010 and updated in 2019-2020
- · Newly leased month-to-month tenant in place; call for more details
- This building has 2 walk-in coolers, a fully operational commercial kitchen (equipment
  included in sale), a smokehouse for a BBQ use (could be converted for other uses),
   spacious dining area with brand new wood finishings inside, and convenience store
  counter as an additional add on for future occupant
- Property has above ground gas tank; it holds 1500 gallons of diesel fuel and 3500 gallons
  of regular unleaded gas. There are 3 pumps onsite currently not in operation but could be
  reactivated by new occupant
- Call broker for additional details