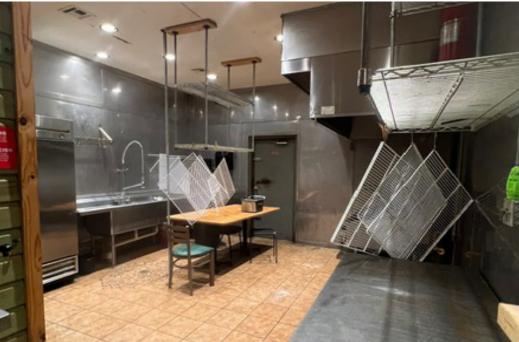

## **Property Highlights**

- LAH Commercial Real Estate is pleased to offer this 2,400sf commercial building located central to Guin, Winfield, and Hamilton, AL.
- Located in unincorporated Fayette County, AL; no zoning restrictions
- Property was built in 2010 and updated in 2019-2020
- · Newly leased month-to-month tenant in place; call for more details
- This building has 2 walk-in coolers, a fully operational commercial kitchen (equipment
  included in sale), a smokehouse for a BBQ use (could be converted for other uses),
   spacious dining area with brand new wood finishings inside, and convenience store
  counter as an additional add on for future occupant
- Property has above ground gas tank; it holds 1500 gallons of diesel fuel and 3500 gallons
  of regular unleaded gas. There are 3 pumps onsite currently not in operation but could be
  reactivated by new occupant
- Call broker for additional details