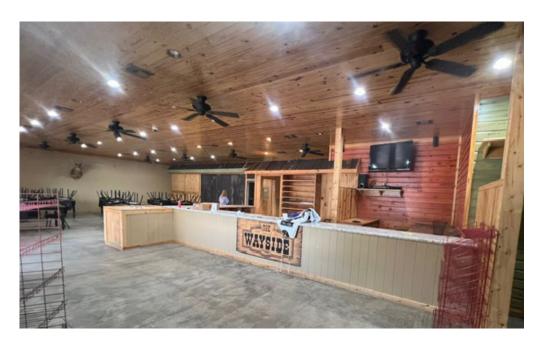

## **Property Highlights**

- LAH Commercial Real Estate is pleased to offer this 2,400sf commercial building located central to Guin, Winfield, and Hamilton, AL.
- Located in unincorporated Fayette County, AL; no zoning restrictions
- Property was built in 2010 and updated in 2019-2020
- · Newly leased month-to-month tenant in place; call for more details
- This building has 2 walk-in coolers, a fully operational commercial kitchen (equipment
  included in sale), a smokehouse for a BBQ use (could be converted for other uses),
   spacious dining area with brand new wood finishings inside, and convenience store
  counter as an additional add on for future occupant
- Property has above ground gas tank; it holds 1500 gallons of diesel fuel and 3500 gallons
  of regular unleaded gas. There are 3 pumps onsite currently not in operation but could be
  reactivated by new occupant
- Call broker for additional details