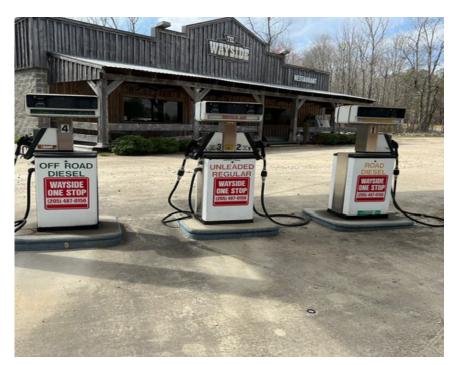

## **Property Highlights**

- LAH Commercial Real Estate is pleased to offer this 2,400sf commercial building located central to Guin, Winfield, and Hamilton, AL.
- Located in unincorporated Fayette County, AL; no zoning restrictions
- Property was built in 2010 and updated in 2019-2020
- · Newly leased month-to-month tenant in place; call for more details
- This building has 2 walk-in coolers, a fully operational commercial kitchen (equipment
  included in sale), a smokehouse for a BBQ use (could be converted for other uses),
   spacious dining area with brand new wood finishings inside, and convenience store
  counter as an additional add on for future occupant
- Property has above ground gas tank; it holds 1500 gallons of diesel fuel and 3500 gallons
  of regular unleaded gas. There are 3 pumps onsite currently not in operation but could be
  reactivated by new occupant
- Call broker for additional details