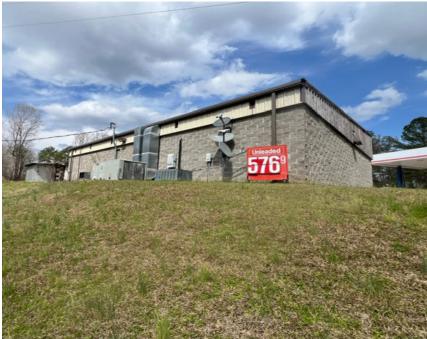

## **RESTAURANT/CONVENIENCE STORE FOR SALE**

\$275,000

12363 Highway 107 | Winfield, AL 35594 -- .71 ACRES ON A CORNER LOT

## **Property Highlights**

- LAH Commercial Real Estate is pleased to offer this 2,400sf commercial building located central to Guin, Winfield, and Hamilton, AL.
- Located in unincorporated Fayette County, AL; no zoning restrictions
- Property was built in 2010 and updated in 2019-2020
- · Newly leased month-to-month tenant in place; call for more details
- This building has 2 walk-in coolers, a fully operational commercial kitchen (equipment
  included in sale), a smokehouse for a BBQ use (could be converted for other uses),
   spacious dining area with brand new wood finishings inside, and convenience store
  counter as an additional add on for future occupant
- Property has above ground gas tank; it holds 1500 gallons of diesel fuel and 3500 gallons
  of regular unleaded gas. There are 3 pumps onsite currently not in operation but could be
  reactivated by new occupant
- Call broker for additional details