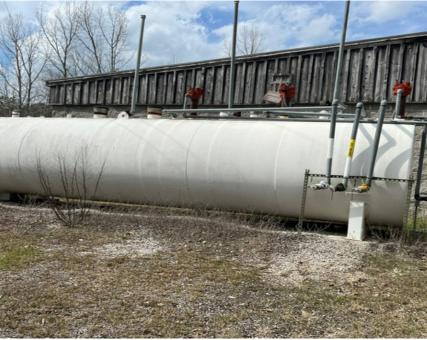

## **Property Highlights**

- LAH Commercial Real Estate is pleased to offer this 2,400sf commercial building located central to Guin, Winfield, and Hamilton, AL.
- Located in unincorporated Fayette County, AL; no zoning restrictions
- Property was built in 2010 and updated in 2019-2020
- · Newly leased month-to-month tenant in place; call for more details
- This building has 2 walk-in coolers, a fully operational commercial kitchen (equipment
  included in sale), a smokehouse for a BBQ use (could be converted for other uses),
   spacious dining area with brand new wood finishings inside, and convenience store
  counter as an additional add on for future occupant
- Property has above ground gas tank; it holds 1500 gallons of diesel fuel and 3500 gallons
  of regular unleaded gas. There are 3 pumps onsite currently not in operation but could be
  reactivated by new occupant
- Call broker for additional details