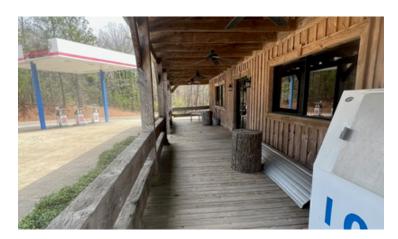

## **Property Highlights**

- LAH Commercial Real Estate is pleased to offer this 2,400sf commercial building located central to Guin, Winfield, and Hamilton, AL.
- Located in unincorporated Fayette County, AL; no zoning restrictions
- Property was built in 2010 and updated in 2019-2020
- · Newly leased month-to-month tenant in place; call for more details
- This building has 2 walk-in coolers, a fully operational commercial kitchen (equipment
  included in sale), a smokehouse for a BBQ use (could be converted for other uses),
   spacious dining area with brand new wood finishings inside, and convenience store
  counter as an additional add on for future occupant
- Property has above ground gas tank; it holds 1500 gallons of diesel fuel and 3500 gallons
  of regular unleaded gas. There are 3 pumps onsite currently not in operation but could be
  reactivated by new occupant
- Call broker for additional details