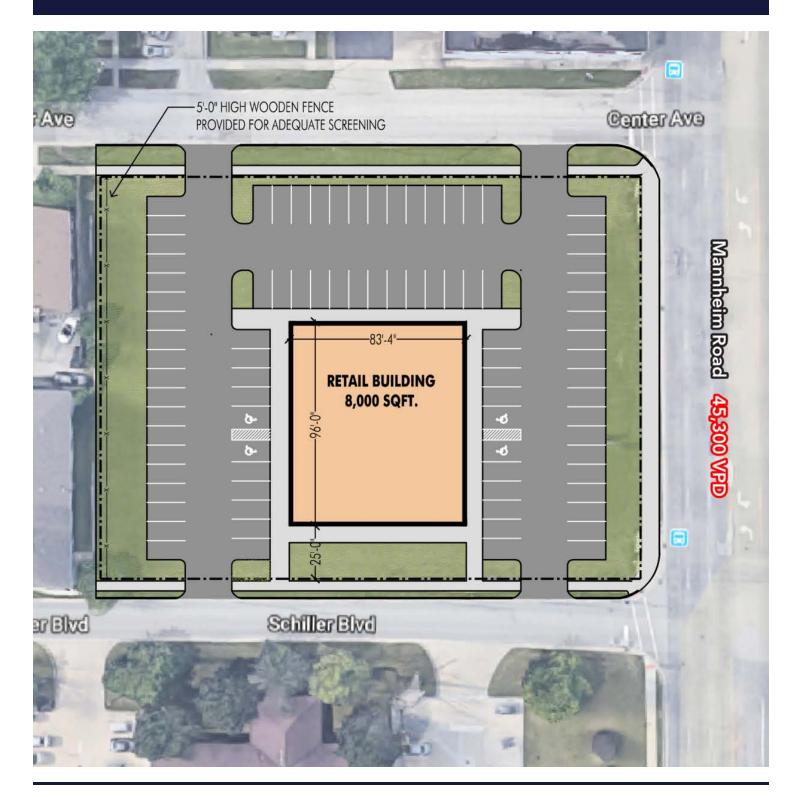

### For Lease

**Retail Property** 

- Up to ±8,000 SF available
- Area retail includes Jewel-Osco, Starbucks, Chipotle, Chase Bank, Wendy's, US Bank, McDonald's, Ace Hardware and Bank of America
- ▶ 1.2 acres of development
- Prime development opportunity along Mannheim Road with over 43,000 VPD
- Dispensary zoned location