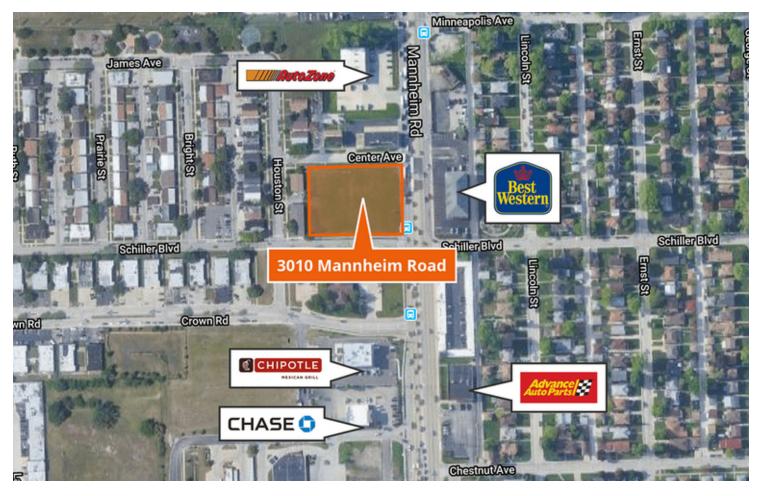

### For Lease

**Retail Property** 

- Up to ±8,000 SF available
- Area retail includes Jewel-Osco, Starbucks, Chipotle, Chase Bank, Wendy's, US Bank, McDonald's, Ace Hardware and Bank of America
- ▶ 1.2 acres of development
- Prime development opportunity along Mannheim Road with over 43,000 VPD
- Dispensary zoned location