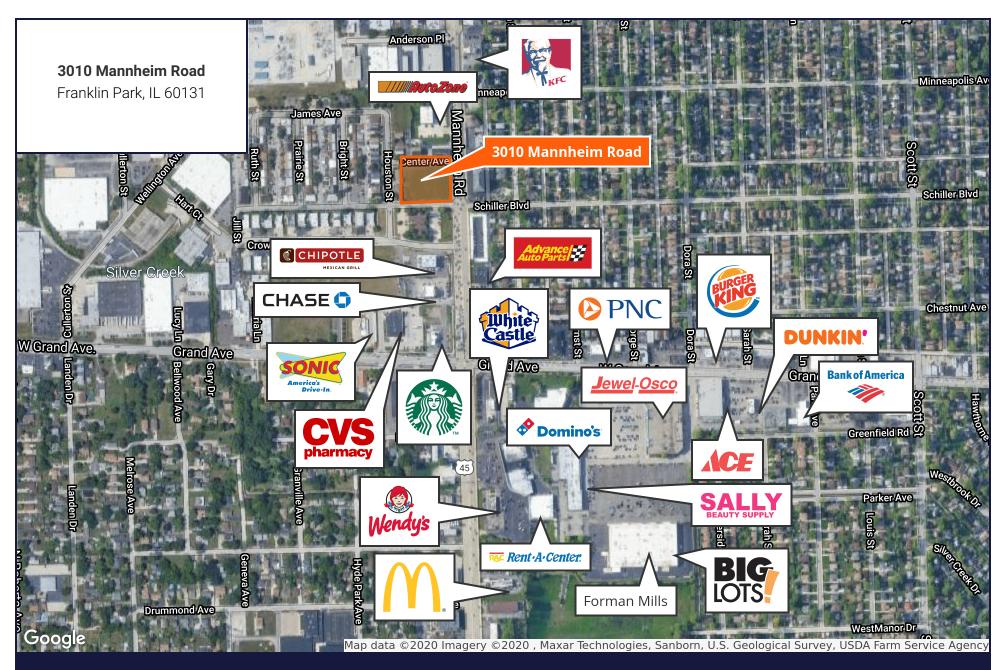

### For Lease

**Retail Property** 

- Up to ±8,000 SF available
- Area retail includes Jewel-Osco, Starbucks, Chipotle, Chase Bank, Wendy's, US Bank, McDonald's, Ace Hardware and Bank of America
- ▶ 1.2 acres of development
- Prime development opportunity along Mannheim Road with over 43,000 VPD
- Dispensary zoned location