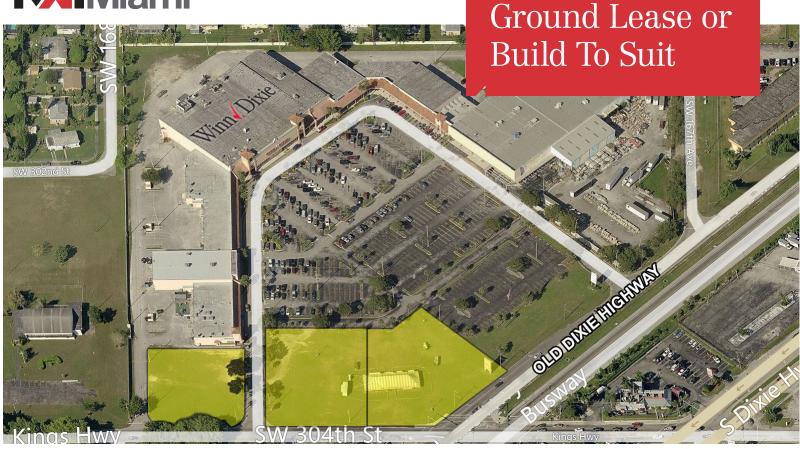

# 30200 Old Dixie Highway

Homestead, Florida

## **Property Features**

- 3 Parcels Approximately 3/4 Acres each
- Build to suit opportunity up to 10,000 SF
- All utilities available
- Abundant parking spaces
- Design to match your company's footprint

## **Location Features**

For Lease

- Traffic light intersection
- Grocery anchored shopping center
- Visible from US-1
- Easy access