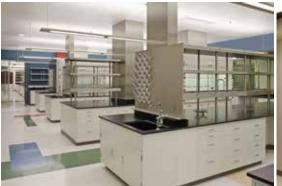

## SUBLEASE CLASS A 54,611 RSF LABORATORY AND OFFICE

(1st floor-52,671 rsf / basement-1,940 rsf)









ADDRESS 7473 Lusk Blvd., San Diego, CA 92121

SF AVAILABLE 54,611 rsf (1st floor-52,671 / basement-1,940 rsf)

APPROX. OFFICE/LAB RATIO 1st floor: 30%/70%

SECURITY Security fobs and biometric fobs

TELECOMMUNICATIONS Cat6 & fiber. Data Center on the 2nd floor includes FM-200

fire suppression ststem.

AVAILABLE LAB UTILITIES AND GASES N2 via 3000gal outside bulk tank at 145psi, Compressed

air via screwdrive compressor with dryer at 125psi, Vacuum via dual (1 on 1 off) 60hp electric drive water cooled pumps. DI water spigots at lab sinks operating at 18.5meg ohm at

source.

# OF FUME HOODS 52

# OF BIOSAFETY CABINETS 10

BOILERS 2

BUILDING MANAGEMENT SYSTEM Siemens Insight

HAZARDOUS MATERIALS STORAGE No

# of CONTROL AREAS 4

GENERATORS 2

NMR ROOMS 2

COLD ROOMS 3 in basement

A