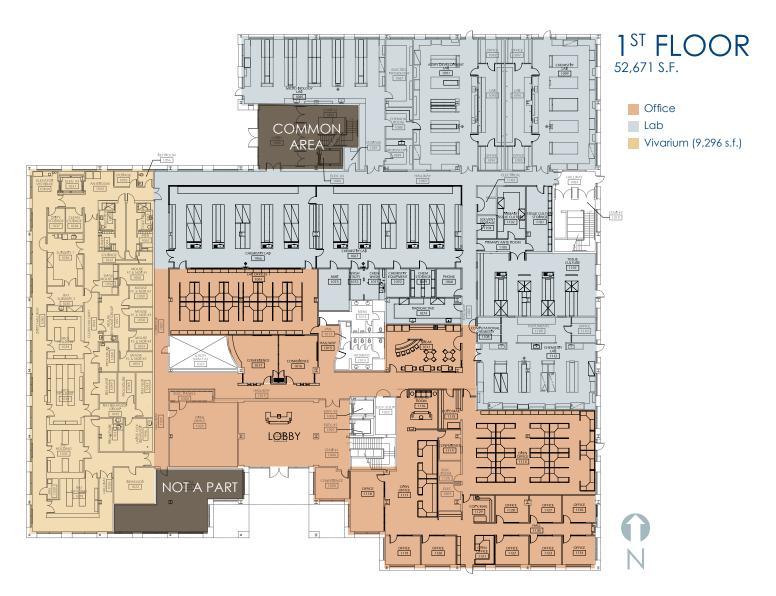

## SUBLEASE CLASS A 54,611 RSF LABORATORY AND OFFICE

(1st floor-52,671 rsf / basement-1,940 rsf)

ADDRESS 7473 Lusk Blvd., San Diego, CA 92121

SF AVAILABLE 54,611 rsf (1st floor-52,671 / basement-1,940 rsf)

APPROX. OFFICE/LAB RATIO 1st floor: 30%/70%

SECURITY Security fobs and biometric fobs

TELECOMMUNICATIONS Cat6 & fiber. Data Center on the 2nd floor includes FM-200

fire suppression ststem.

AVAILABLE LAB UTILITIES AND GASES N2 via 3000gal outside bulk tank at 145psi, Compressed