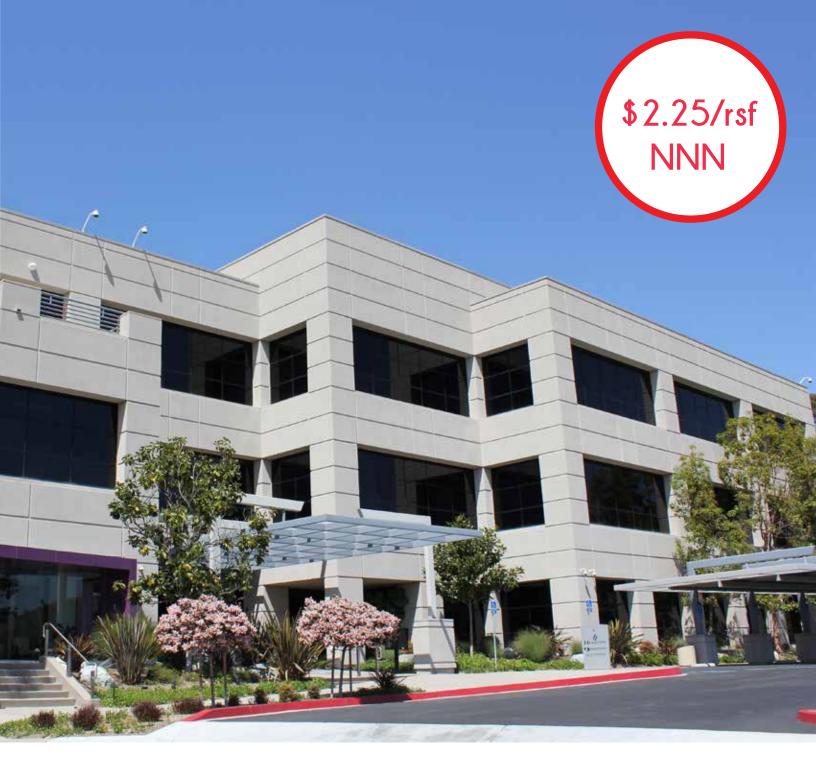

## SUBLEASE CLASS A 54,611 RSF LABORATORY AND OFFICE

(1st floor-52,671 rsf / basement-1,940 rsf)

ADDRESS 7473 Lusk Blvd., San Diego, CA 92121

SF AVAILABLE 54,611 rsf (1st floor-52,671 / basement-1,940 rsf)