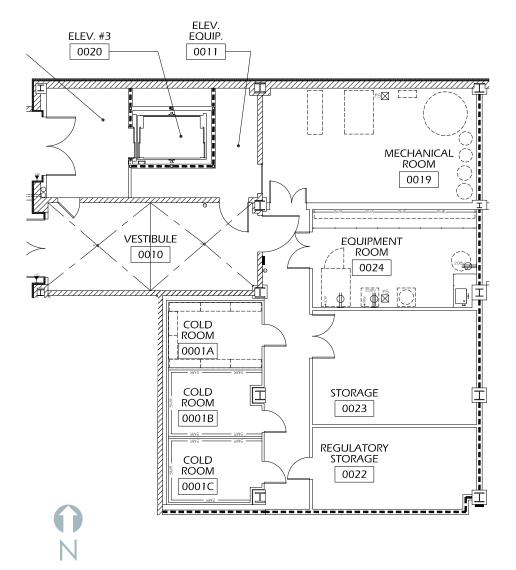

# of CONTROL AREAS 4

GENERATORS 2

NMR ROOMS 2

COLD ROOMS 3 in basement

AUTOCLAVE/GLASSWASH Autoclave:1 in basement

Glasswash: 3 on 1st floor

TISSUE CULTURE/CELL CULTURE ROOMS 3

BENCH COUNTERTOP FINISHES Black trespa

## BASEMENT 1,940 S.F.