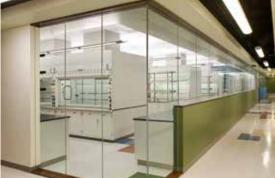

## SUBLEASE CLASS A 54,611 RSF LABORATORY AND OFFICE

(1st floor-52,671 rsf / basement-1,940 rsf)









ADDRESS 7473 Lusk Blvd., San Diego, CA 92121

SF AVAILABLE 54,611 rsf (1st floor-52,671 / basement-1,940 rsf)

APPROX. OFFICE/LAB RATIO 1st floor: 30%/70%

SECURITY Security fobs and biometric fobs

TELECOMMUNICATIONS Cat6 & fiber. Data Center on the 2nd floor includes FM-200

fire suppression ststem.

AVAILABLE LAB UTILITIES AND GASES N2 via 3000gal outside bulk tank at 145psi, Compressed

air via screwdrive compressor with dryer at 125psi, Vacuum via dual (1 on 1 off) 60hp electric drive water cooled pumps. DI water spigots at lab sinks operating at 18.5meg ohm at

source.

# OF FUME HOODS 52

# OF BIOSAFETY CABINETS 10

BOILERS 2

BUILDING MANAGEMENT SYSTEM Siemens Insight

HAZARDOUS MATERIALS STORAGE No

# of CONTROL AREAS 4

GENERATORS 2

NMR ROOMS 2

COLD ROOMS 3 in basement

AUT