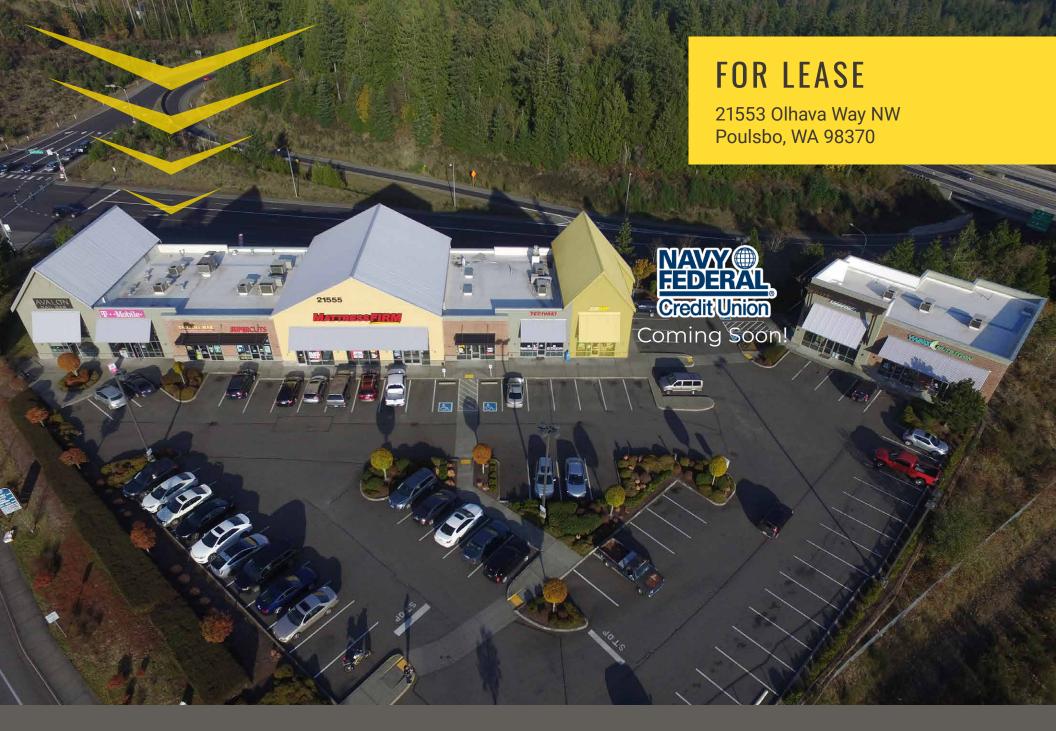

# OLHAVA RETAIL

**COLLEGE MARKETPLACE** is a multi tenant strip retail center less than ½ a mile from downtown Poulsbo and two miles from Naval Base Kitsap – Bangor. Great retail opportunity that fronts Walmart Super Center and close to major tenants: Petco, Jack in the Box, Home Depot, Wendy's, Big 5 Sporting Goods, Office Max, Gamestop and Kitsap Bank.

#### 21553 OLHAVA WAY NW:

**CURRENT SUBWAY** 

1,300 SF

CALL FOR DETAILS