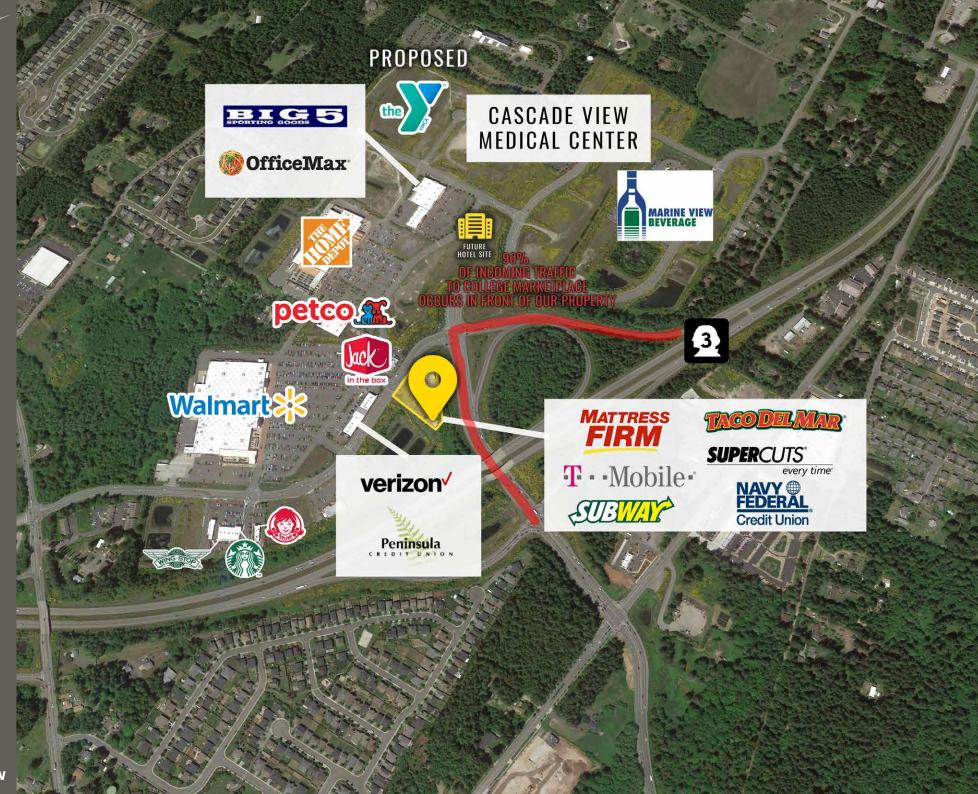

# OLHAVA RETAIL

**COLLEGE MARKETPLACE** is a multi tenant strip retail center less than ½ a mile from downtown Poulsbo and two miles from Naval Base Kitsap – Bangor. Great retail opportunity that fronts Walmart Super Center and close to major tenants: Petco, Jack in the Box, Home Depot, Wendy's, Big 5 Sporting Goods, Office Max, Gamestop and Kitsap Bank.

#### **NEARBY TENANTS**

- Subject site is also adjacent to Olympic College. 13,000 students currently enrolled
- Ample parking with a ratio of 5:1,000 SF
- DO NOT DISTURB TENANTS