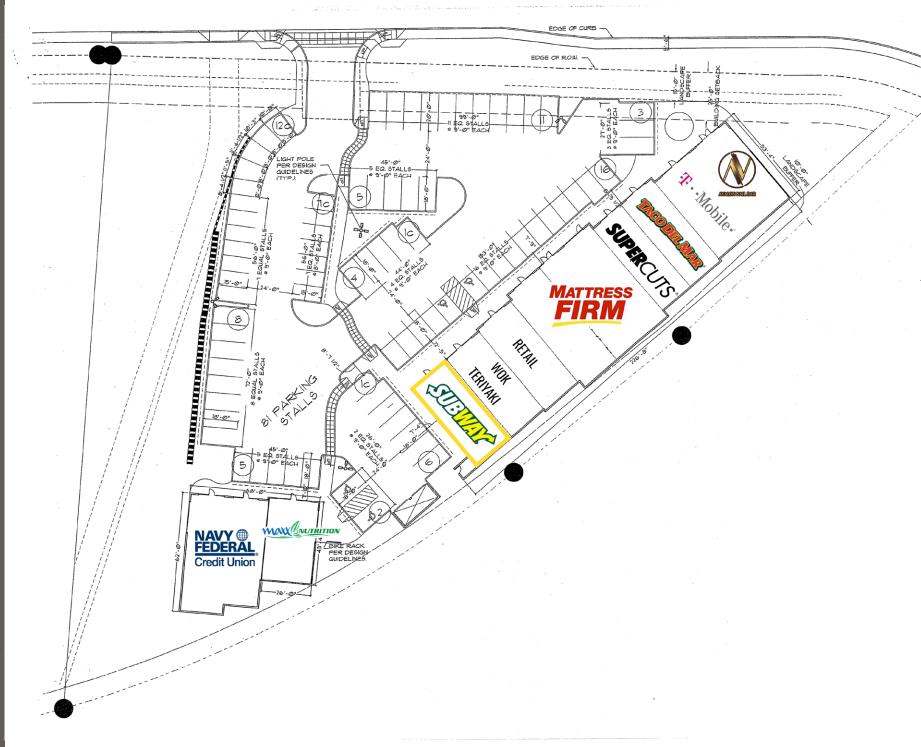

rrently enrolled
- Ample parking with a ratio of 5:1,000 SF
- DO NOT DISTURB TENANTS



























### Squamish Harbot Port Gamble (104) 5 mi radius Bridgehaven Four Corners Lofall 3 mi radius North Kits Heritage P 1 mi radius (307) Poulsbo Suguamish 3 Bangor Trident Base (305) Agate Point Lemolo Keyport (308) Olympic View (305) 3 Manzanita Venice Sunset Farm Varrenville Brownsville Map data Bainbrid

## **DEMOGRAPHICS**

### **POPULATION**

| Mile 1 | Mile 3 | Mile 5 |
|--------|--------|--------|
| 4,110  | 20,092 | 32,568 |

#### AVERAGE HH INCOME

| Mile 1   | Mile 3    | Mile 5    |
|----------|-----------|-----------|
| \$98,521 | \$105,472 | \$108,774 |

#### DAYTIME POPULATION

| Mile 1 | Mile 3 | Mile 5 |
|--------|--------|--------|
| 3,852  | 16,489 | 26,697 |













**POULSBO, WA** is situated between the Olympic and Cascade Mountains with popular tourist attractions such as three marinas and shopping at downtown Front Street. The Poulsbo ferry has 4 destination stops including Seattle, WA.