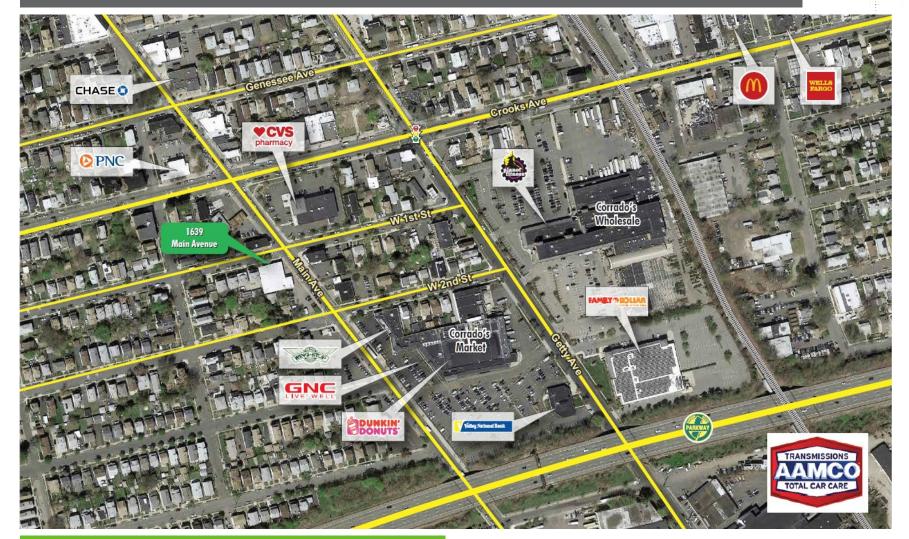

rks of CBRE, Inc. All other marks displayed on this document are the property of their respective owners. Photos herein are the property of their respective owners. Use of these images without the express written consent of the owner is prohibited.



# 1639 Main Avenue

CLIFTON, NJ



## PROPERTY INFO

+ 5,880 SF plus 1,334 SF (office) Available

RETAIL

- + Automotive building turnkey
- + Busy intersection located in the heart of Clifton, NJ
- + 5-6 lifts
- + Ceiling Height: 20'
- + 17 parking spaces
- + Traffic Count: 11,708 cars per day
- + Asking Rental Rate: \$8,500 a month NNN

#### **CONTACT US**

#### **PATTI FIORE-AMECANGELO**

Vice President +1 732 509 2835 patti.amecangelo@cbre.com





# 1639 Main Avenue

CLIFTON, NJ

## SITE PLAN





RETAIL

# 1639 Main Avenue

CLIFTON, NJ



| DEMOGRAPHICS                | 1 mile   | 3 mile   | 5 mile   |
|-----------------------------|----------|----------|----------|
| Population                  | 35,742   | 344,933  | 650,828  |
| Average Household<br>Income | \$72,784 | \$68,666 | \$90,314 |
| Daytime Population          | 30,223   | 309,432  | 595,472  |



RETAIL