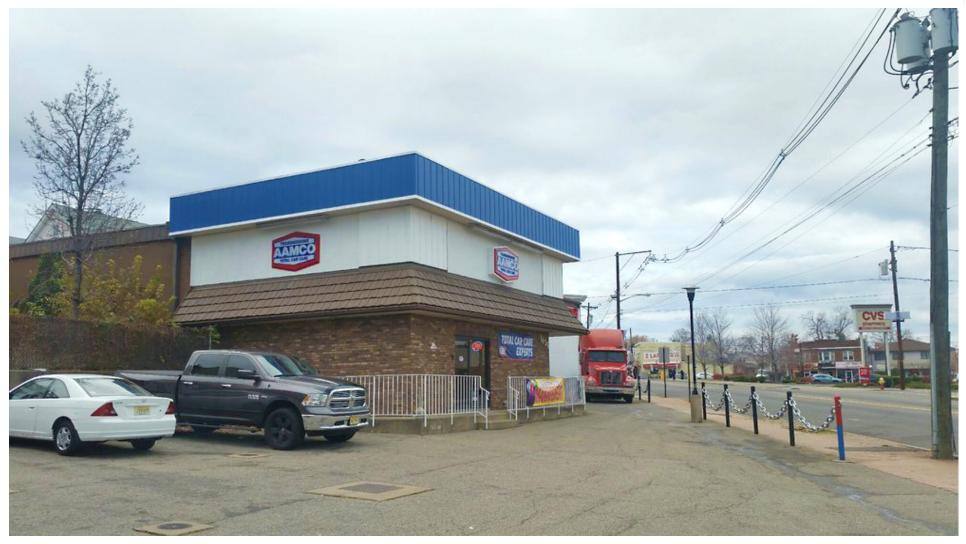

# 1639 Main Avenue

CLIFTON, NJ

5,880 SF + 1,334 SF Office - NOW AVAILABLE

© 2018 CBRE, Inc. All rights reserved. This information has been obtained from sources believed reliable, but has not been verified for accuracy or completeness. You should conduct a careful, independent investigation of the property and verify all information. Any reliance on this information is solely at your own risk. CBRE and the CBRE logo are service marks of CBRE, Inc. All other marks displayed on this document are the property of their respective owners. Photos herein are the property of their respective owners. Use of these images without the express written consent of the owner is prohibited.

## PROPERTY INFO

+ 5,880 SF plus 1,334 SF (office) Available

RETAIL

- + Automotive building turnkey
- + Busy intersection located in the heart of Clifton, NJ
- + 5-6 lifts
- + Ceiling Height: 20'
- + 17 parking spaces
- + Traffic Count: 11,708 cars per day
- + Asking Rental Rate: \$8,500 a month NNN