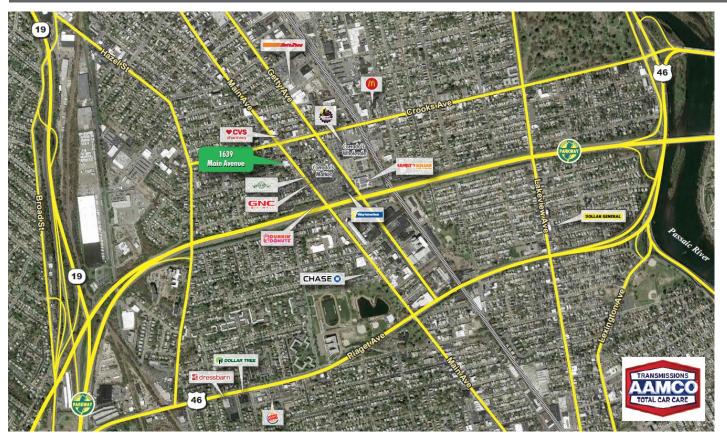

# 1639 Main Avenue

CLIFTON, NJ

5,880 SF + 1,334 SF Office - NOW AVAILABLE





© 2018 CBRE, Inc. All rights reserved. This information has been obtained from sources believed reliable, but has not been verified for accuracy or completeness. You should conduct a careful, independent investigation of the property and verify all information. Any reliance on this information is solely at your own risk. CBRE and the CBRE logo are service marks of CBRE, Inc. All other marks displayed on this document are the property of their respective owners. Photos herein are the property of their respective owners. Use of these images without the express written consent of the owner is prohibited.



# 1639 Main Avenue

CLIFTON, NJ



## PROPERTY INFO

+ 5,880 SF plus 1,334 SF (office) Available

RETAIL

- + Automotive building turnkey
- + Busy intersection located in the heart of Clifton, NJ
- + 5-6 lifts
- + Ceiling Height: 20'
- + 17 parking spaces
- + Traffic Count: 11,708 cars per day
- + Asking Rental Rate: \$8,500 a month NNN

#### **CONTACT US**

#### **PATTI FIORE-AMECANGELO**

Vice President +1 732 509 2835 patti.amecangelo@cbre.com





# 1639 Main Avenue

CLIFTON, NJ

## SITE PLAN





RETAIL

# 1639 Main Avenue

CLIFTON, NJ



| DEMOGRAPHICS                | 1 mile   | 3 mile   | 5 mile   |
|-----------------------------|----------|----------|----------|
| Population                  | 35,742   | 344,933  | 650,828  |
| Average Household<br>Income | \$72,784 | \$68,666 | \$90,314 |
| Daytime Population