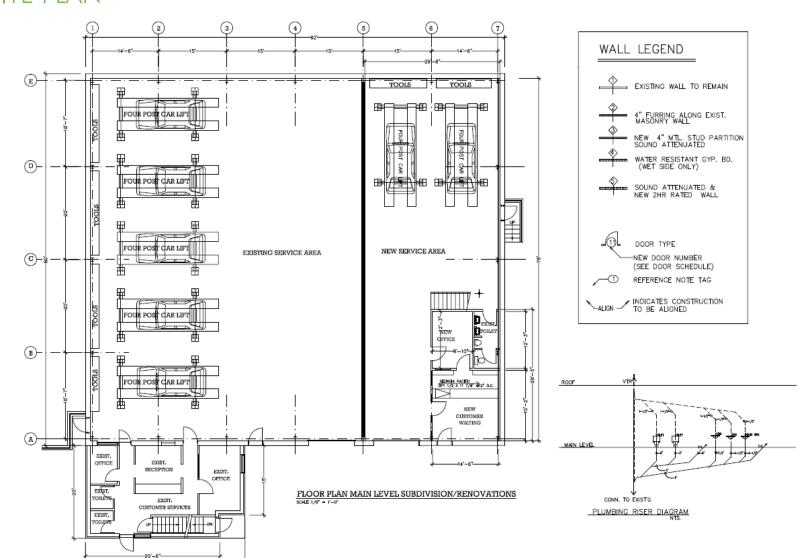

## PROPERTY INFO

+ 5,880 SF plus 1,334 SF (office) Available

RETAIL

- + Automotive building turnkey
- + Busy intersection located in the heart of Clifton, NJ
- + 5-6 lifts
- + Ceiling Height: 20'
- + 17 parking spaces
- + Traffic Count: 11,708 cars per day
- + Asking Rental Rate: \$8,500 a month NNN