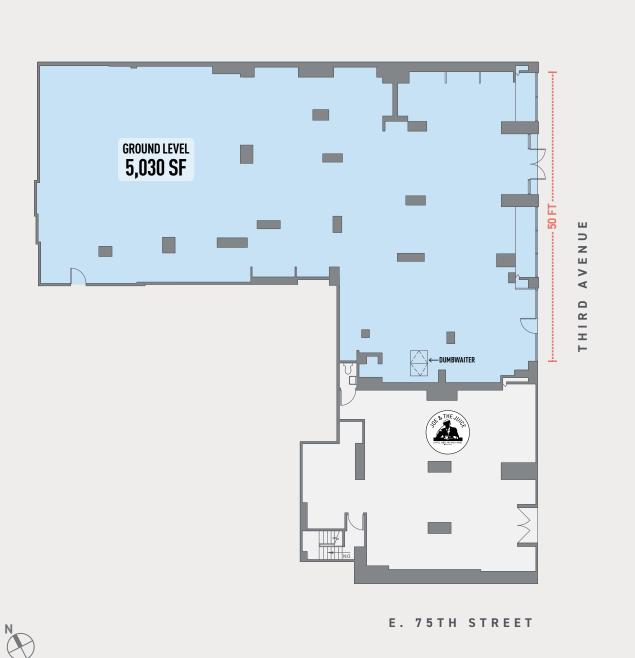

#### SINGLE-TENANT SCENARIO

- Excellent signage opportunity in the heart of Third Avenue on the Upper East Side
- Join retailers like Joe & the Juice, Nordstrom Local, Sugared & Bronzed, Restore Cyrotherapy, Citarella, and Bluemercury on the revitalized Third Avenue
- Divisions considered

COMMENTS

• All dry uses considered

| SPECS | <b>frontage</b><br>50 FT           | ceiling ht.<br>11 FT        |
|-------|------------------------------------|-----------------------------|
|       | POSSESSION<br>Immediate            | <b>LEASE TERM</b><br>Direct |
|       | <b>ASKING RENT</b><br>Upon Request |                             |