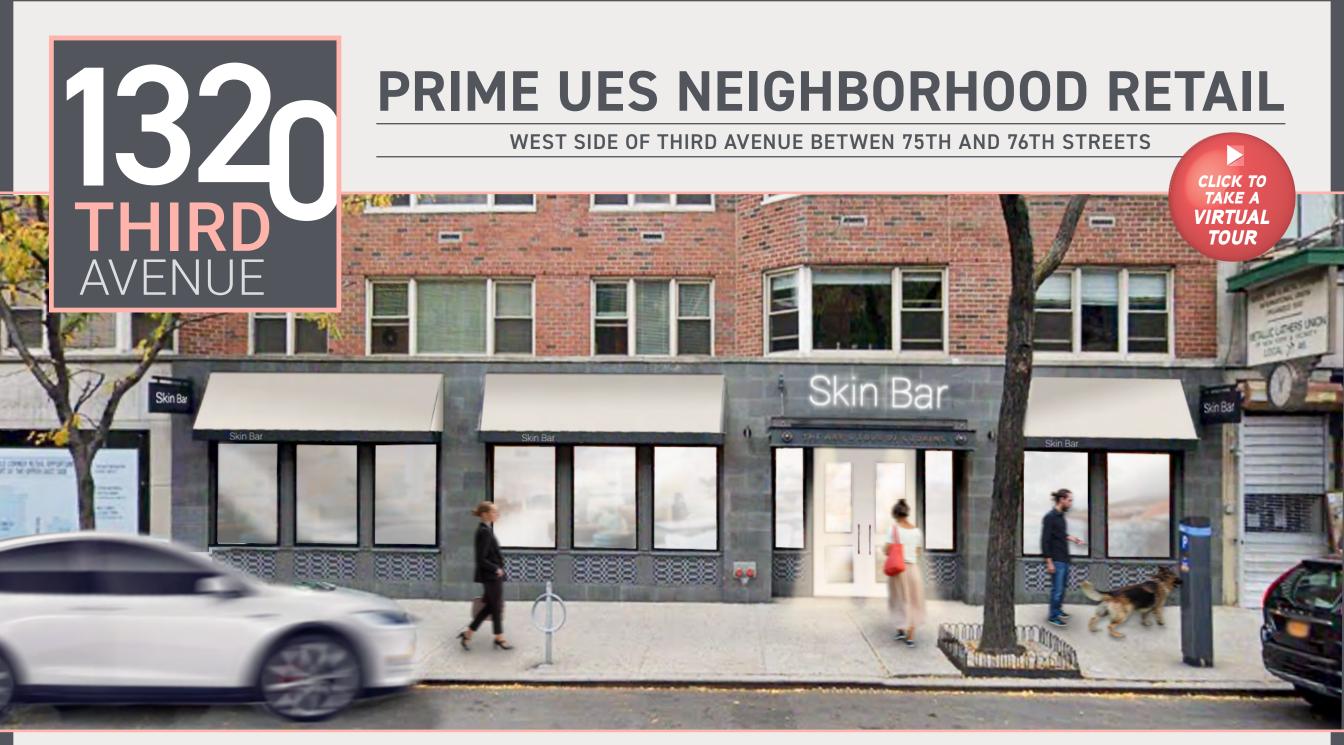

#### SINGLE-TENANT SCENARIO

- Excellent signage opportunity in the heart of Third Avenue on the Upper East Side
- Join retailers like Joe & the Juice, Nordstrom Local, Sugared & Bronzed, Restore Cyrotherapy, Citarella, and Bluemercury on the revitalized Third Avenue
- Divisions considered

COMMENTS

• All dry uses considered

| SPECS | <b>frontage</b><br>50 FT           | ceiling ht.<br>11 FT        |
|-------|------------------------------------|-----------------------------|
|       | POSSESSION<br>Immediate            | <b>LEASE TERM</b><br>Direct |
|       | <b>ASKING RENT</b><br>Upon Request |                             |