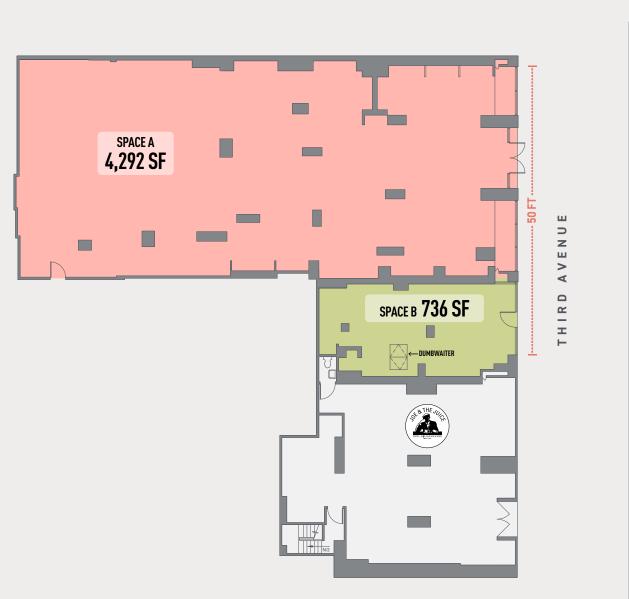

opinions or estimates are subject to uncertainty and do not signify current or future property performance.



#### SINGLE-TENANT SCENARIO





- Excellent signage opportunity in the heart of Third Avenue on the Upper East Side
- Join retailers like Joe & the Juice, Nordstrom Local, Sugared & Bronzed, Restore Cyrotherapy, Citarella, and Bluemercury on the revitalized Third Avenue
- Divisions considered

COMMENTS

• All dry uses considered

| SPECS | <b>frontage</b><br>50 FT           | ceiling ht.<br>11 FT        |
|-------|------------------------------------|-----------------------------|
|       | POSSESSION<br>Immediate            | <b>LEASE TERM</b><br>Direct |
|       | <b>ASKING RENT</b><br>Upon Request |                             |

## 1320 THIRD AVENUE

### TWO-TENANT SCENARIO



E. 75TH STREET



N

## 1320 THIRD AVENUE



#### NEIGHBORING RETAILERS INCLUDE:

Bluemercury Benefit Maison Kayer **Norstrom Local Paper Source** blo bar (coming soon) Flying Tiger Papyrus Journelle Jacadi Lenwich Yogaworks

N

# 1320 THIRD AVENUE

PLEASE CONTACT US WITH RETAIL LEASING INQUIRIES:

STEVEN SOUTENDIJK

212 713 6845

STEVEN.SOUTENDIJK@CUSHWAKE.COM

MOLLY SANDZA 212 841 7955 MOLLY.SANDZA@CUSHWAKE.COM