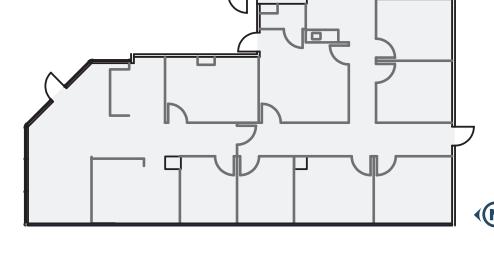

## **SUITE 402**

• 4.064 SF

ısBank

- Retail or Office Use
- Available Now
- Direct exterior entrance and exposure from the building's retail mezzanine