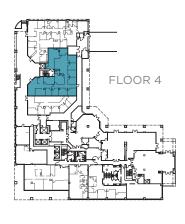

## **SUITE 402**

• 4.064 SF

ısBank

- Retail or Office Use
- Available Now
- Direct exterior entrance and exposure from the building's retail mezzanine