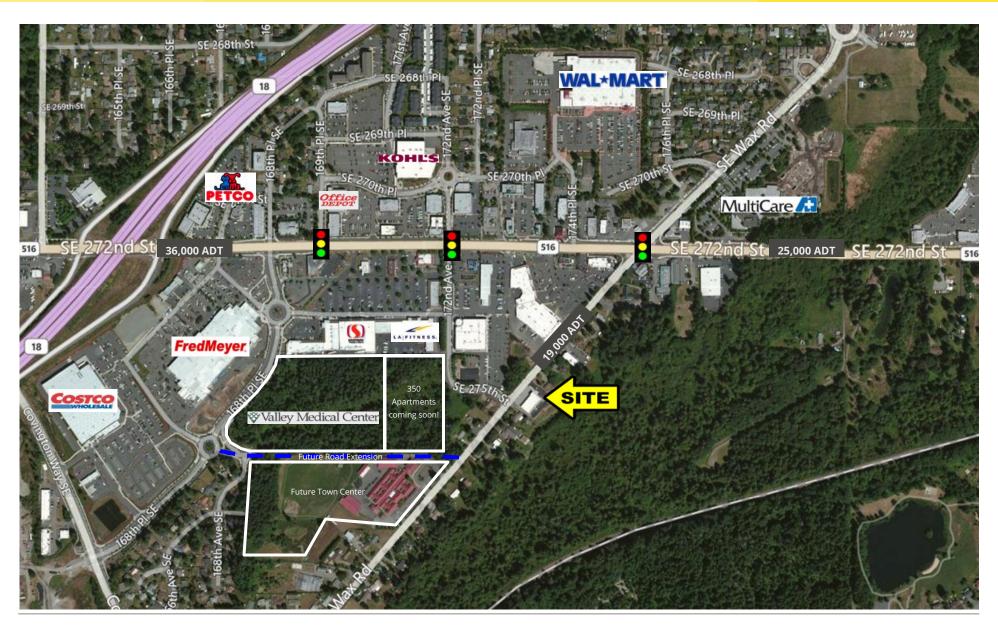

### **LOCATION DETAILS**

- Close access to Highway 18
- Traffic counts on SE Wax Road:
  19,000 Cars Per Day
- Traffic counts SE 272nd St: 27,000
  Cars Per Day
- Pylon Signage Available

#### **Property Highlights**

- Brand new medical and professional building!
- 3.6/1,000 parking ratio
- Located in Covington's core along Wax Road
- Adjacent to planned City Town Center

| DEMOGRAPHICS       | Mile 1   | Mile 3   | Mile 5   |
|--------------------|----------|----------|----------|
| Population         | 7,817    | 51,645   | 141,809  |
| Average HH Income  | \$91,568 | \$93,415 | \$88,619 |
| Daytime Population | 6,136    | 22,731   | 59,951   |