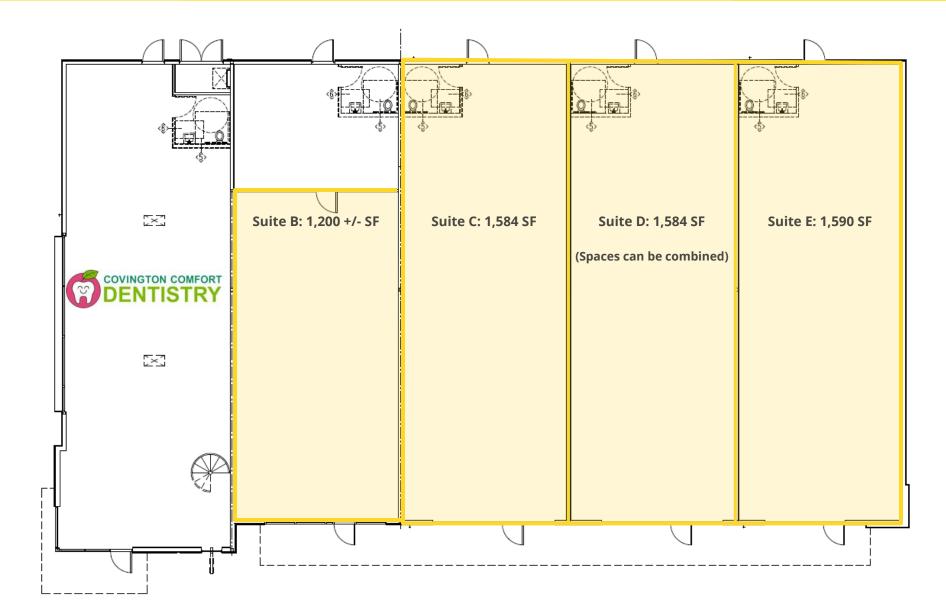

#### **AVAILABLE**

- Suite B: 1,200 +/- SF
- Suite C: 1,584 SF (Spaces can be combined)
- Suite D: 1,584 SF
- Suite E: 1,590 SF
- \$22.00 per square foot, plus NNN
- NNN = \$6.00 per square foot