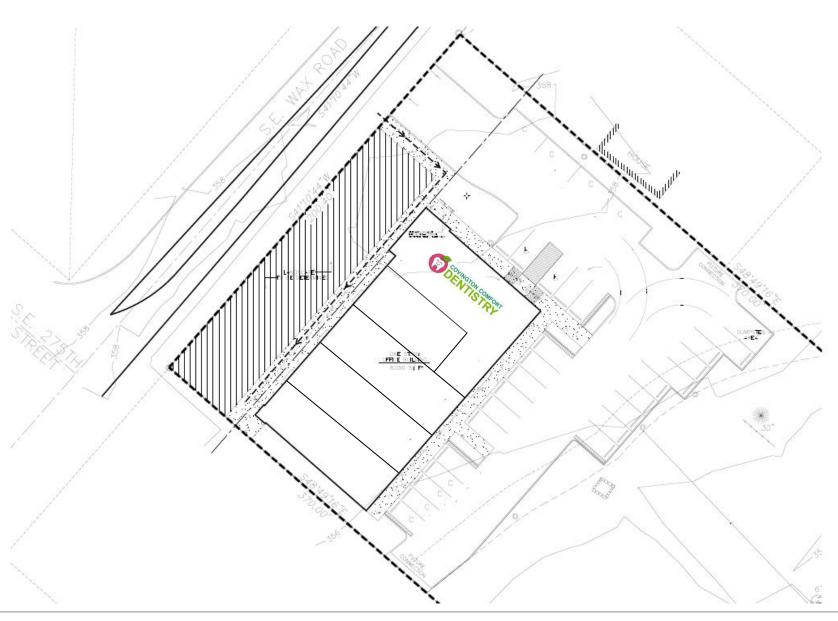

### **LOCATION DETAILS**

- Close access to Highway 18
- Traffic counts on SE Wax Road:
  19,000 Cars Per Day
- Traffic counts SE 272nd St: 27,000
  Cars Per Day
- Pylon Signage Available