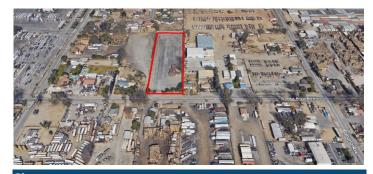

## Summary (69242)

Parcel Number: 0236-081-07-0000

Zoning: SWIP

**Topography:** Improved Parcel

**Utilities** 

Gas: Yes
Water: Yes
Sewer: Yes
Power: Yes
Phone: Yes

Land - 2.35 Acres 13984 Santa Ana Ave. Fontana, CA 92337

Business Park: Contractor's Yard
County: San Bernardino
Market: West Valley
Sub Market: Fontana
Land Size (SF): 102,366 SF
Land Size (Acres): 2.35 Acres

General Listing/Transaction Information

Asking Rate: Per Month
Transaction Type: Lease

## Comments

**Property Comments:** Close Proximity to I-10, I-15 & 60 Freeways.

**Listing Comments:** 1,400 SF Office on 2.35 Acres. CUP for Trucking/Transportation. Guard Shack On-Site. Industrial Grade Lighting. Fully Paved & Secured. Electrical Wrought-Iron Gate W/ Key-Less Entry.