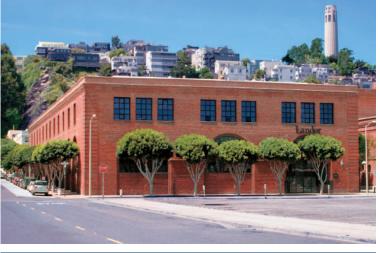

#### **1050 Battery** 31,195 SF

#### An impressive 3 story masonry building that once housed Armour Meats, complete with a finished basement and test kitchen

Suite 150 – 3.396 RSF available now

North Waterfront Portfolio