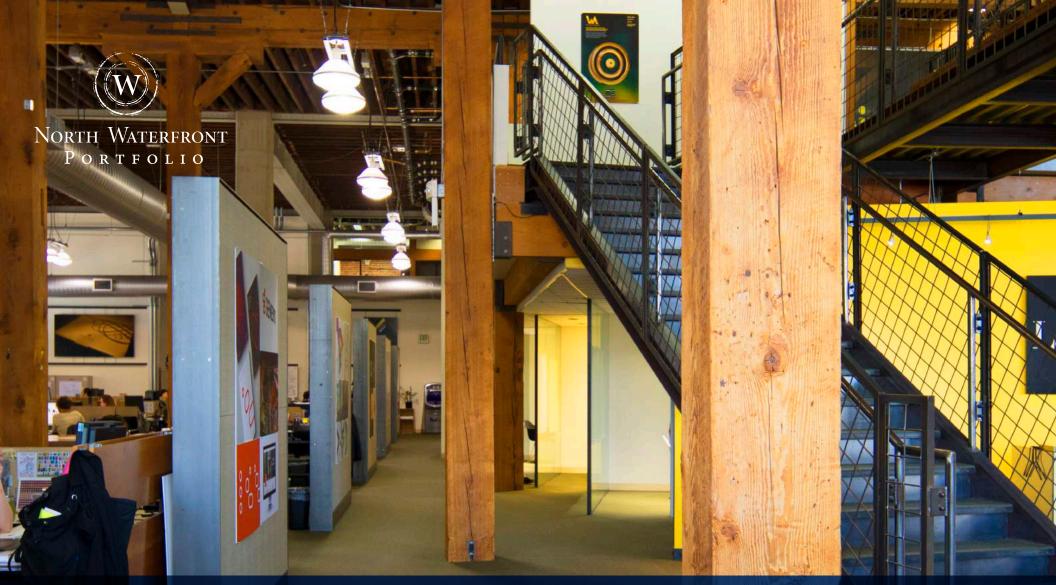

# CREATIVE BUSINESS ENVIRONMENTS ON SAN FRANCISCO'S HISTORIC WATERFRONT

North Waterfront Portfolio

## NORTH WATERFRONT PORTFOLIO

The North Waterfront Portfolio's historic set of buildings—some even recognized by the National Historic Registry—have been artfully renovated to class A status and are conveniently located along the north waterfront in San Francisco. They blend historic charm with modern, creative interiors. Each of the buildings create a unique environment where your company can grow.