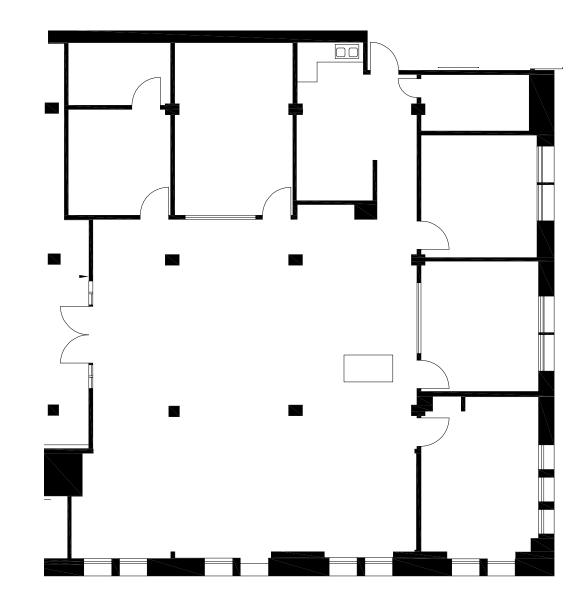

# 3,396 rsf

Available now Creative space Ample natural light Exposed brick and timber high ceilings 4 private offices 1 conference 1 storage room Kitchen Signage at street entrance Convenient shuttle to BART and MUNI