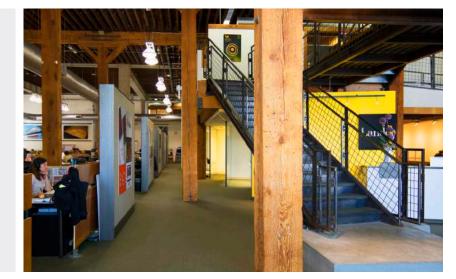

# 3,396 rsf

Available now Creative space Ample natural light Exposed brick and timber high ceilings 4 private offices 1 conference 1 storage room Kitchen Signage at street entrance Convenient shuttle to BART and MUNI