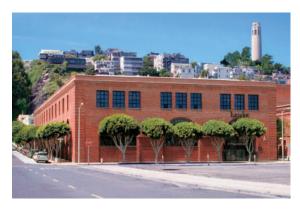

#### **1050 Battery** 31,195 SF

#### An impressive 3 story masonry building that once housed Armour Meats, complete with a finished basement and test kitchen

Suite 150 – 3.396 RSF available now

North Waterfront Portfolio