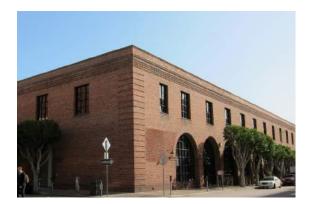

#### 1010 Battery/50 Green

#### 32,912 SF

An elegantly restored brick and timber building. Large first floor windows provide abundant natural light.

No space available