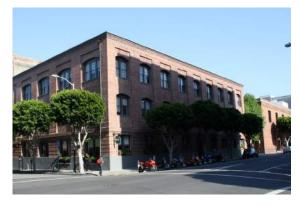

#### 1001 Front

#### 53,099 SF office / 19,428 SF storage

This two-story brick building has beautiful wood floors and raised ceilings on the second floor adding to the natural light.

No space available