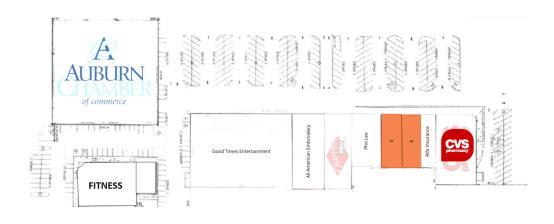

### SITE PLAN

| SUITE | TENANT NAME              | SPACE SIZE |
|-------|--------------------------|------------|
| 1     | Good Times Entertainment | 27,000 SF  |
| 2     | All American Embroidery  | 6,048 SF   |
| 3     | Chappey's Deli           | 4,500 SF   |
| 4     | Pho Lee                  | 3,600 SF   |
| 5     | Available                | 6,000 SF   |
| 6     | Available                | 3,300 SF   |
| 7     | Alfa Insurance           | 1,825 SF   |
| 8     | CVS Pharmacy             | 10,125 SF  |