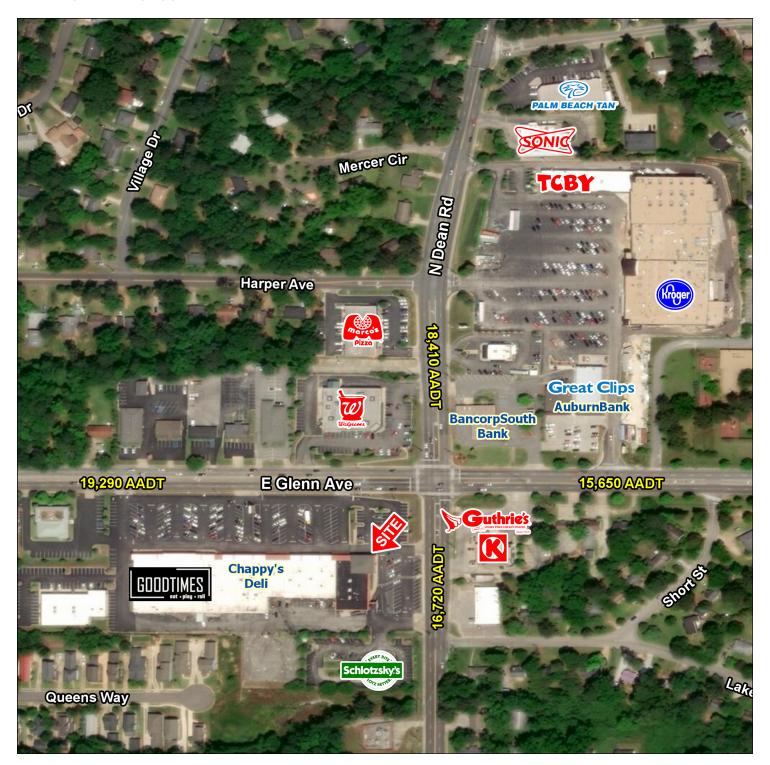

### PROPERTY HIGHLIGHTS

- Excellent street visability
- Shopping Center is centrally located within the Auburn Market between local residents and students population
- Traffic Count: 15,650 AADT (E. Glen Ave.) / 16,720 AADT (N. Dean Rd.)
- City is expected to add 48,000 people in the next 10 years making it one of the fastest growing cities in Alabama
- Call for more information