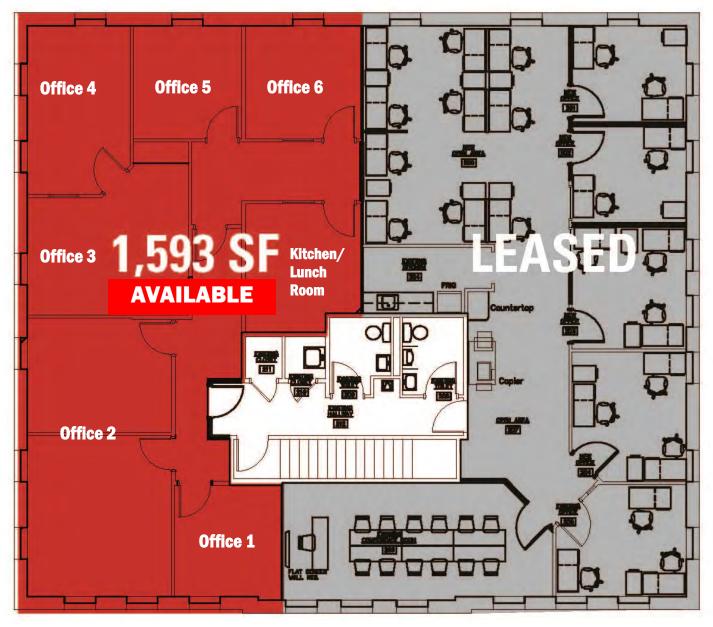

## SECOND FLOOR

Available for lease as of January 1, 2019: 1,593 SF of office space on the second floor of 6299 Leesburg Pike in the Seven Corners area of Falls Church. Featuring six separate offices and a kitchen/lunch room. Incredible amenities nearby: shops, restaurants, and

Seven Corners Shopping Center. Convenient to Route 50/66 and Beltway. Ample surface parking. C-3 Office zoning allows many uses. Ideal for accountant, attorney, tech firm or many other small business uses. \$25/SF full service, plus utilities.