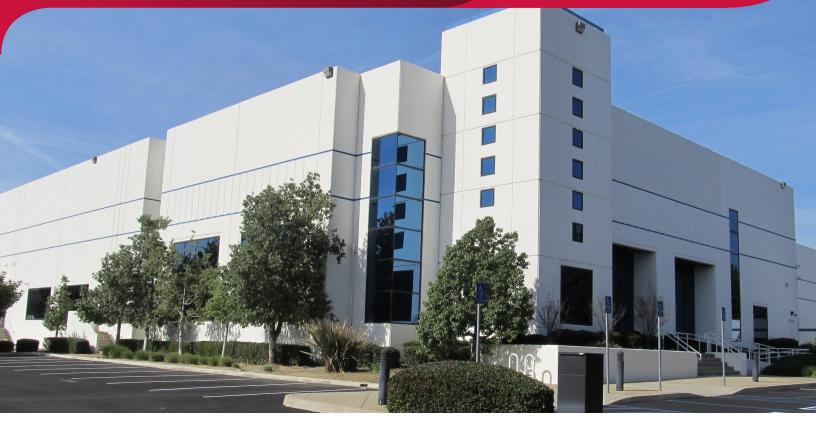

## ±47,385 SF (POL ±140,270 SF) Available for Lease WAREHOUSE/DISTRIBUTION BUILDING

LEE & ASSOCIATES

COMMERCIAL REAL ESTATE SERVICES

1260 S Vintage Ave Ontario CA 91761

## PROPERTY FEATURES

- ±47,385 SF Available
- ±4,348 SF of Office Space
- 30' Minimum Clear Height
- .60/3,000 Sprinkler System (ESFR Ready)
- (5) Dock High Doors
- (1) Ground Level Door
- 50' x 52' Bay Spacing
- T-8 Warehouse Lighting
- 120' Concrete Truck Loading Areas
  - (Fully Secured)
- Rail Service Available
- 400 Amps, 277/480 Volt Power (Expandable)
- Fiber Optic Cable Available

## ±47,385 SF (POL ±140,270 SF) Available for Lease WAREHOUSE/DISTRIBUTION BUILDING 1260 S Vintage Ave Ontario CA 91761