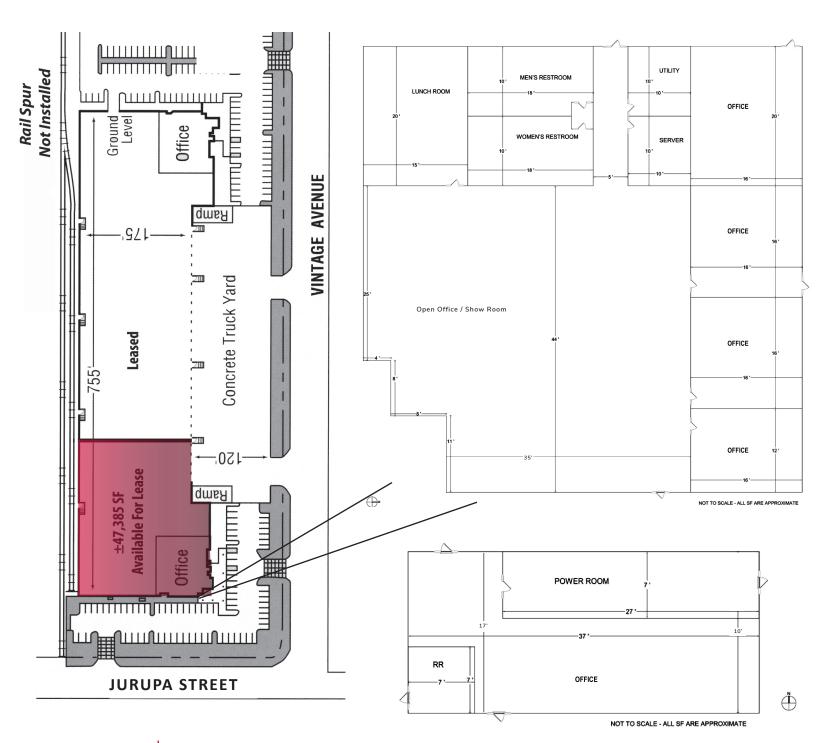

## 1260 S. Vintage Ave Site Plan

DON KAZANJIAN dkazanjian@lee-assoc.com

D 909.373.2929 License No. 00860886 MIKE WOLFE mwolfe@lee-assoc.com D 909.373.2915 License No. 00641624

All information furnished regarding property for sale, rental or financing is from sources deemed reliable, but no warranty or representation is made to the accuracy thereof and same is submitted to errors, omissions, change of price, rental or other conditions prior to sale, lease or financing or withdrawal without notice. No liability of any kind is to be imposed on the broker herein.

## PROPERTY FEATURES

- ±47,385 SF Available
- ±4,348 SF of Office Space
- 30' Minimum Clear Height
- .60/3,000 Sprinkler System (ESFR Ready)
- (5) Dock High Doors
- (1) Ground Level Door
- 50' x 52' Bay Spacing
- T-8 Warehouse Lighting
- 120' Concrete Truck Loading Areas
  - (Fully Secured)
- Rail Service Available
- 400 Amps, 277/480 Volt Power (Expandable)
- Fiber Optic Cable Available