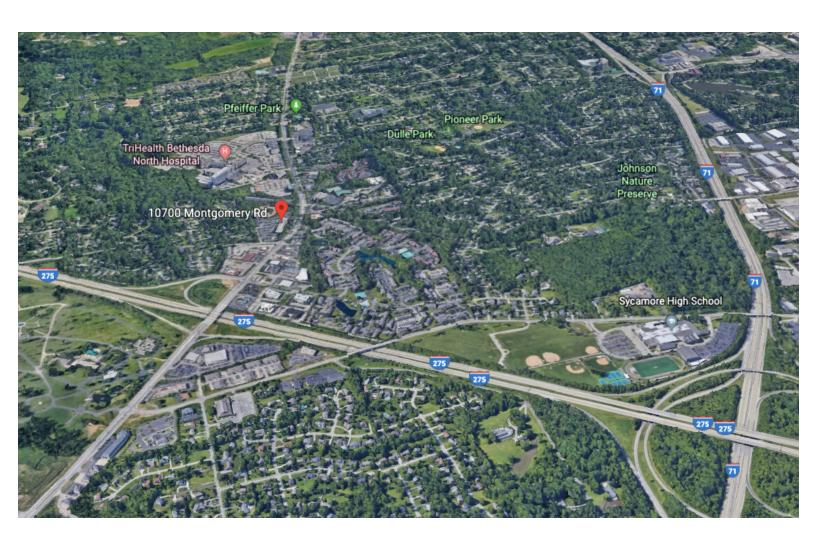

### **Area Amenities**

#### **BUSINESSES/AMENITIES/ETC.**

- Conveniently located to I-275 & I-71
- Minutes from Bethesda North Hospital
- Well situated in a strong medical & office market
- Walking distance to nearby restaurants
- Strong Demographics