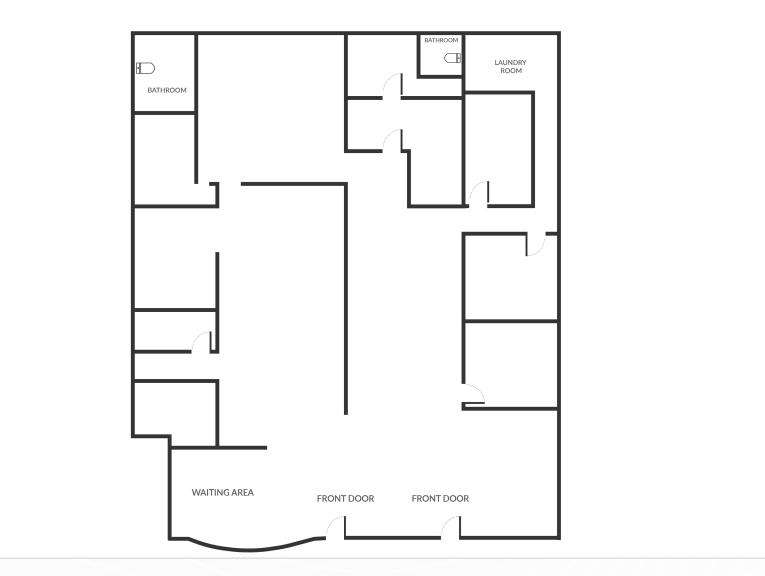

# INTERIOR PHOTOS

11908 Ventura Boulevard, Studio City, CA 91604

**FLOOR PLAN** 11908 Ventura Boulevard, Studio City, CA 91604

Measurements are approximate only, and Broker does not guarantee their accuracy. Tenants are subject to change, and Broker makes no representation written or implied that the feature tenants will be occupying the space throughout the duration of the Lessee's tenancy. Lessee is to conduct their own due diligence before signing any formal agreements.

# APPROX. 3,000 SF GROUND FLOOR | FREESTANDING RETAIL SPACE

- ✓ 4 private rooms, reception, breakroom, and 2 restrooms
- ✓ Huge Ventura Blvd frontage
- ✓ Storefront and monument pylon signage available
- ✓ Plenty of parking available