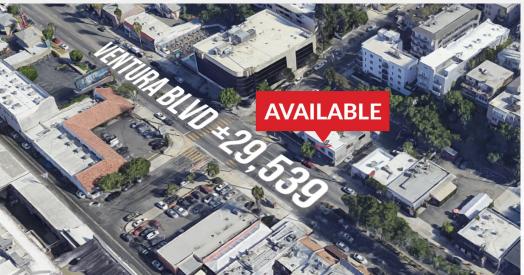

### **AREA AMENITIES**

- ✓ Walking distance to popular restaurants, entertainment, schools, TV/Music/Film Studios
- ✓ High pedestrian and vehicle traffic counts

| - DEMOGRAPHICS       | 1 MILE                        | 3 MILE    | 5 MILE    |
|----------------------|-------------------------------|-----------|-----------|
| Population           | 27,615                        | 215,680   | 554,455   |
| Avg. HH Income       | \$129,350                     | \$116,342 | \$110,899 |
| <b>Q</b> Daytime Pop | 13,031                        | 89,921    | 226,093   |
| Traffic Count        | ± 29,539 CPD ON VENTURA BLVD. |           |           |