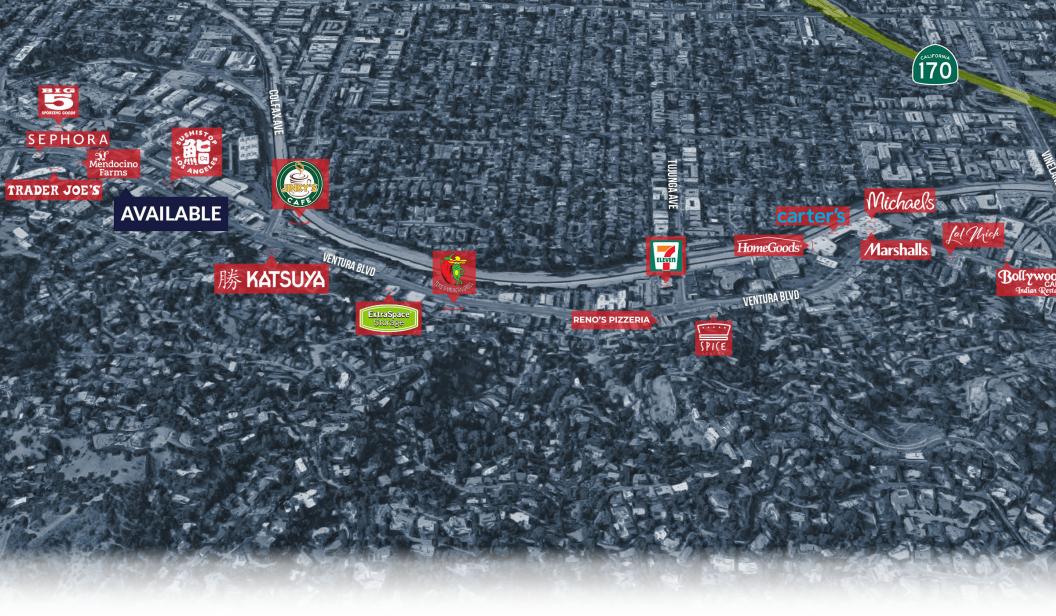

### **AREA AMENITIES**

- ✓ Walking distance to popular restaurants, entertainment, schools, TV/Music/Film Studios
- ✓ High pedestrian and vehicle traffic counts

| - DEMOGRAPHICS       | 1 MILE                        | 3 MILE    | 5 MILE    |
|----------------------|-------------------------------|-----------|-----------|
| Population           | 27,615                        | 215,680   | 554,455   |
| Avg. HH Income       | \$129,350                     | \$116,342 | \$110,899 |
| <b>Q</b> Daytime Pop | 13,031                        | 89,921    | 226,093   |
| Traffic Count        | ± 29,539 CPD ON VENTURA BLVD. |           |           |